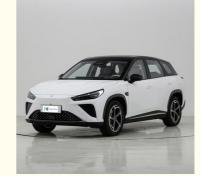

#### Product Specification

- Product Name:
- Body Structure:
- Energy Type:
- Length \* Width \* Height:
- Wheelbase:
- Maximum Power:
- Maximum Torque(Nm):
- Charging Time:
- Highlight:

## **Product Paramenters**

| Version                                          | 220 Fast charging | 310 Fast charging | 310 Fast charging |
|--------------------------------------------------|-------------------|-------------------|-------------------|
| Manufacturers                                    | HOZON             | HOZON             | HOZON             |
| Level                                            | Medium SUV        | Medium SUV        | Medium SUV        |
| Energy type                                      | Extended range    | Extended range    | Extended range    |
| Pure electric cruising range                     | 220               | 310               | 310               |
| Maximum power (kW)                               | 170               | 170               | 170               |
| Maximum torque (N·m)                             | 310               | 310               | 310               |
| Length x width x height (mm)                     | 4770x1900x1660    | 4770x1900x1660    | 4770x1900x1660    |
| Body structure                                   | 5 Door 5 Seat SUV | 5 Door 5 Seat SUV | 5 Door 5 Seat SUV |
| Maximum speed(km/h)                              | 180               | 180               | 180               |
| WLTC comprehensive fuel<br>consumption (L/100km) | 0.94              | 0.9               | 0.9               |
| Front tire size                                  | R18               | R18               | R18               |