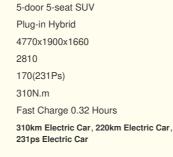

#### Product Specification

- Product Name:
- Body Structure:
- Energy Type:
- Length \* Width \* Height:
- Wheelbase:
- Maximum Power:
- Maximum Torque(Nm):
- Charging Time:
- Highlight:

## **Product Paramenters**

| Version                                          | 220 Fast charging | 310 Fast charging | 310 Fast charging |
|--------------------------------------------------|-------------------|-------------------|-------------------|
| Manufacturers                                    | HOZON             | HOZON             | HOZON             |
| Level                                            | Medium SUV        | Medium SUV        | Medium SUV        |
| Energy type                                      | Extended range    | Extended range    | Extended range    |
| Pure electric cruising range                     | 220               | 310               | 310               |
| Maximum power (kW)                               | 170               | 170               | 170               |
| Maximum torque (N·m)                             | 310               | 310               | 310               |
| Length x width x height (mm)                     | 4770x1900x1660    | 4770x1900x1660    | 4770x1900x1660    |
| Body structure                                   | 5 Door 5 Seat SUV | 5 Door 5 Seat SUV | 5 Door 5 Seat SUV |
| Maximum speed(km/h)                              | 180               | 180               | 180               |
| WLTC comprehensive fuel<br>consumption (L/100km) | 0.94              | 0.9               | 0.9               |
| Front tire size                                  | R18               | R18               | R18               |