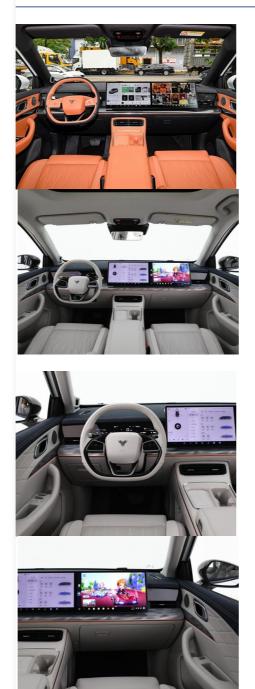

# 2024 China New EV Car NETA L New Energy Electric Car Neta L 220km 310km 231ps plug-in hybrid SUV

for more products please visit us on evs-autos.com

## **Basic Information**

# Place of Origin:Brand Name:

- Model Number:
- Minimum Order Quantity: 1 Piece
- Price:
- Packaging Details:Delivery Time:
- Payment Terms:
- Supply Ability:



China

NETA

NETA L



#### Product Specification

- Product Name:
- Body Structure:
- Energy Type:
- Length \* Width \* Height:
- Wheelbase:
- Maximum Power:
- Maximum Torque(Nm):
- Charging Time:
- Highlight:





#### More Images



#### **Product Description**

### **Products Description**



The " Neta L"

# **Details Images**





## **Product Paramenters**

| Version                                          | 220 Fast charging | 310 Fast charging | 310 Fast charging |
|--------------------------------------------------|-------------------|-------------------|-------------------|
| Manufacturers                                    | HOZON             | HOZON             | HOZON             |
| Level                                            | Medium SUV        | Medium SUV        | Medium SUV        |
| Energy type                                      | Extended range    | Extended range    | Extended range    |
| Pure electric cruising range                     | 220               | 310               | 310               |
| Maximum power (kW)                               | 170               | 170