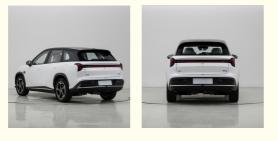

# 2024 China New EV Car NETA L New Energy Electric Car Neta L 220km 310km 231ps plug-in hybrid SUV

for more products please visit us on evs-autos.com

## **Basic Information**

# Place of Origin:Brand Name:

- Model Number:
- Minimum Order Quantity: 1 Piece
- Price:
- Packaging Details:Delivery Time:
- Payment Terms:
- Supply Ability:



China

NETA

NETA L



#### Product Specification

- Product Name:
- Body Structure:
- Energy Type:
- Length \* Width \* Height:
- Wheelbase:
- Maximum Power:
- Maximum Torque(Nm):
- Charging Time:
- Highlight:





#### More Images



#### **Product Description**

### **Products Description**



The " Neta L"

# **Details Images**





## **Product Paramenters**

| Version                                          | 220 Fast charging | 310 Fast charging | 310 Fast charging |
|--------------------------------------------------|-------------------|-------------------|-------------------|
| Manufacturers                                    | HOZON             | HOZON             | HOZON             |
| Level                                            | Medium SUV        | Medium SUV        | Medium SUV        |
| Energy type                                      | Extended range    | Extended range    | Extended range    |
| Pure electric cruising range                     | 220               | 310               | 310