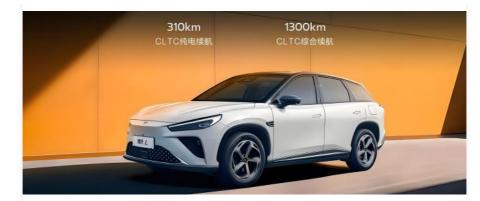

#### More Images

## **Product Paramenters**

| Version                                          | 220 Fast charging | 310 Fast charging | 310 Fast charging |
|--------------------------------------------------|-------------------|-------------------|-------------------|
| Manufacturers                                    | HOZON             | HOZON             | HOZON             |
| Level                                            | Medium SUV        | Medium SUV        | Medium SUV        |
| Energy type                                      | Extended range    | Extended range    | Extended range    |
| Pure electric cruising range                     | 220               | 310               | 310               |
| Maximum power (kW)                               | 170               | 170               | 170               |
| Maximum torque (N·m)                             | 310               | 310               | 310               |
| Length x width x height (mm)                     | 4770x1900x1660    | 4770x1900x1660    | 4770x1900x1660    |
| Body structure                                   | 5 Door 5 Seat SUV | 5 Door 5 Seat SUV | 5 Door 5 Seat SUV |
| Maximum speed(km/h)                              | 180               | 180               | 180               |
| WLTC comprehensive fuel<br>consumption (L/100km) | 0.94              | 0.9               | 0.9               |
| Front tire size                                  | R18               | R18               | R18               |