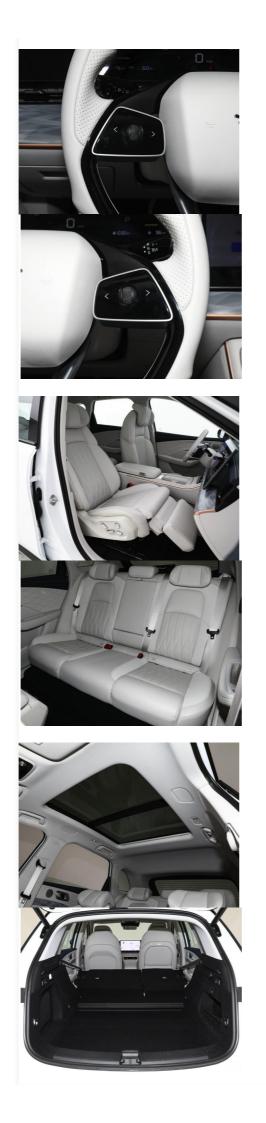

# 2024 China New EV Car NETA L New Energy Electric Car Neta L 220km 310km 231ps plug-in hybrid SUV

for more products please visit us on evs-autos.com

## **Basic Information**

# Place of Origin:Brand Name:

- Model Number:
- Minimum Order Quantity: 1 Piece
- Price:
- Packaging Details:Delivery Time:
- Payment Terms:
- Supply Ability:



China

NETA

NETA L



#### Product Specification

- Product Name:
- Body Structure:
- Energy Type:
- Length \* Width \* Height:
- Wheelbase:
- Maximum Power:
- Maximum Torque(Nm):
- Charging Time:
- Highlight:





#### More Images



#### **Product Description**

### **Products Description**



The " Neta L"

# **Details Images**





## **Product Paramenters**

| Version                                          | 220 Fast charging | 310 Fast charging | 310 Fast charging |
|--------------------------------------------------|-------------------|-------------------|-------------------|
| Manufacturers                                    | HOZON             | HOZON             | HOZON             |
| Level                                            | Medium SUV        | Medium SUV        | Medium SUV        |
| Energy type                                      | Extended range    | Extended range    | Extended range    |
| Pure electric cruising range                     | 220               | 310               | 310               |
| Maximum power (kW)                               | 170               | 170               |