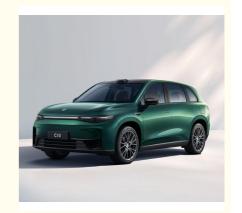

## **Basic Information**

Place of Origin: China
Brand Name: Leap Motor
Model Number: C10
Minimum Order Quantity: 1 unit

Price: USD 19800/Unit Delivery Time: 1 month

• Payment Terms: T/T, Western Union, MoneyGram

## **Product Specification**

Safety Features: Automatic Emergency Braking, Lane
 Departure Warriage Blind Open Magnitoria.

Departure Warning, Blind Spot Monitoring

Type: Mini Car
Power Source: Electricity
Wheel Track: 1530/1530mm
Range: 300 Miles

Motor Power: 35KW/55KW/80KW
Vehicle Warranty Period: 3 Years/50000 Kilometers

Vehicle Type: EV Car
Rated Power: 52.56
Body Type: Unibody
Vehicle Level: L7e-CU
Motor Layout: Rear

• Infotainment System: 15-inch Touchscreen