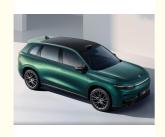

## **Basic Information**

Place of Origin: China
Brand Name: Leap Motor
Model Number: C10
Minimum Order Quantity: 1 unit

Price: USD 19800/Unit Delivery Time: 1 month

• Payment Terms: T/T, Western Union, MoneyGram

## **Product Specification**

Safety Features: Automatic Emergency Braking, Lane
 Departure Warriage Blind Open Magnitoria.

Departure Warning, Blind Spot Monitoring

Type: Mini Car
Power Source: Electricity
Wheel Track: 1530/1530mm
Range: 300 Miles

Motor Power: 35KW/55KW/80KW
Vehicle Warranty Period: 3 Years/50000 Kilometers

Vehicle Type: EV Car
Rated Power: 52.56
Body Type: Unibody
Vehicle Level: L7e-CU
Motor Layout: Rear

• Infotainment System: 15-inch Touchscreen