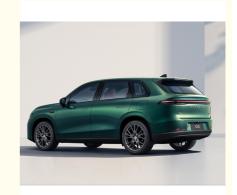

## **Basic Information**

Place of Origin: China
Brand Name: Leap Motor
Model Number: C10
Minimum Order Quantity: 1 unit

Price: USD 19800/Unit Delivery Time: 1 month

• Payment Terms: T/T, Western Union, MoneyGram

## **Product Specification**

Safety Features: Automatic Emergency Braking, Lane
 Departure Warriage Blind Open Magnitoria.

Departure Warning, Blind Spot Monitoring

Type: Mini Car
Power Source: Electricity
Wheel Track: 1530/1530mm
Range: 300 Miles

Motor Power: 35KW/55KW/80KW
Vehicle Warranty Period: 3 Years/50000 Kilometers

Vehicle Type: EV Car
Rated Power: 52.56
Body Type: Unibody
Vehicle Level: L7e-CU
Motor Layout: Rear

• Infotainment System: 15-inch Touchscreen