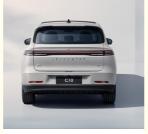

## **Basic Information**

Place of Origin: China
Brand Name: Leap Motor
Model Number: C10
Minimum Order Quantity: 1 unit

Price: USD 19800/Unit Delivery Time: 1 month

• Payment Terms: T/T, Western Union, MoneyGram

## **Product Specification**

Safety Features: Automatic Emergency Braking, Lane
 Departure Warriage Blind Open Magnitoria.

Departure Warning, Blind Spot Monitoring

Type: Mini Car
Power Source: Electricity
Wheel Track: 1530/1530mm
Range: 300 Miles

Motor Power: 35KW/55KW/80KW
Vehicle Warranty Period: 3 Years/50000 Kilometers

Vehicle Type: EV Car
Rated Power: 52.56
Body Type: Unibody
Vehicle Level: L7e-CU
Motor Layout: Rear

• Infotainment System: 15-inch Touchscreen