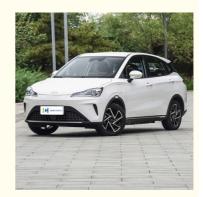

## Hot Selling New Car 2023 Nezha AYA 318Km 401Km Lite Edition Neta AYA cheap Auto Electric Vehicle EV Cars Pure Electric C

#### **Product Specification**

• Product Name: Neta AYA

5-door 5-seat SUV • Body Structure: • Energy Type: Pure Electric • Length \* Width \* Height: 4070x1690x1540 40(54Ps) • Maximum Power:

Maximum Torque(Nm):