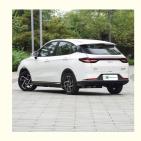

## Hot Selling New Car 2023 Nezha AYA 318Km 401Km Lite Edition Neta AYA cheap Auto Electric Vehicle EV Cars Pure Electric C

#### **Product Specification**

• Product Name: Neta AYA

5-door 5-seat SUV • Body Structure: • Energy Type: Pure Electric • Length \* Width \* Height: 4070x1690x1540 40(54Ps) • Maximum Power:

Maximum Torque(Nm):