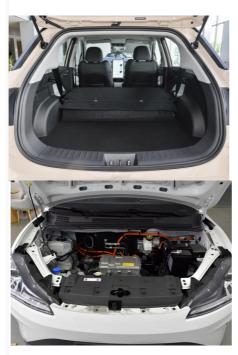

### Basic Information

• Place of Origin: China • Brand Name: NETA Model Number: AYA • Minimum Order Quantity: 1 Piece

• Price: US\$8900~9880/Piece Packaging Details: Container, sea transport

. Delivery Time: 10 work days • Payment Terms: T/T, Western Union • Supply Ability: 50Pieces/per month



#### **Product Specification**

• Product Name: Neta AYA

5-door 5-seat SUV • Body Structure: • Energy Type: Pure Electric • Length \* Width \* Height: 4070x1690x1540 40(54Ps) • Maximum Power:

Maximum Torque(Nm):

. Charging Time: Fast Charge 0.5h • Max Speed: 100km/h

• Highlight: Pure Electric Vehicle EV Cars,

401Km Electric Vehicle, Lite Edition Electric Vehicle



### More Images





#### **Product Description**

#### **Products Description**



The NETA "AYA"

## Details Images











### **Product Paramenters**

| item            | value              |
|-----------------|--------------------|
| Place of Origin | China              |
| Brand Name      | NETA               |
| Manufacturers   | Hezhong Automobile |

| motor                    | Pure electric 54 hp                                |
|--------------------------|----------------------------------------------------|
| Pure electric range (km) | 318&401                                            |
| Charging time (hours)    | Fast charge for 0.5 hours Slow charge for 12 hours |
| Maximum power (kW)       | 40(54Ps)                                           |
| LxWxH(mm)                | 4070x1690x1540                                     |
| Body structure           | 5-door, 5-seater Electric SUV