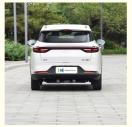

## Hot Selling New Car 2023 Nezha AYA 318Km 401Km Lite Edition Neta AYA cheap Auto Electric Vehicle EV Cars Pure Electric C

#### **Product Specification**

• Product Name: Neta AYA

5-door 5-seat SUV • Body Structure: • Energy Type: Pure Electric • Length \* Width \* Height: 4070x1690x1540 40(54Ps) • Maximum Power:

Maximum Torque(Nm):