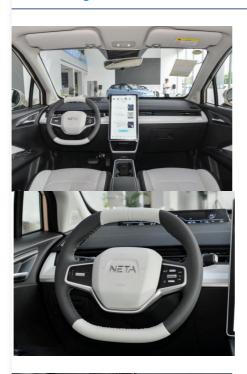

ric C

#### Basic Information

• Place of Origin: China • Brand Name: NETA Model Number: AYA • Minimum Order Quantity: 1 Piece

• Price: US\$8900~9880/Piece Packaging Details: Container, sea transport

. Delivery Time: 10 work days • Payment Terms: T/T, Western Union • Supply Ability: 50Pieces/per month



#### **Product Specification**

• Product Name: Neta AYA

5-door 5-seat SUV • Body Structure: • Energy Type: Pure Electric • Length \* Width \* Height: 4070x1690x1540 40(54Ps) • Maximum Power:

Maximum Torque(Nm):

. Charging Time: Fast Charge 0.5h • Max Speed: 100km/h

• Highlight: Pure Electric Vehicle EV Cars,

401Km Electric Vehicle, Lite Edition Electric Vehicle



### More Images





#### **Product Description**

#### **Products Description**



The NETA "AYA"

## Details Images











### **Product Paramenters**

| item            | value              |
|-----------------|--------------------|
| Place of Origin | China              |
| Brand Name      | NETA               |
| Manufacturers   | Hezhong Automobile |

| motor                    | Pure electric 54 hp                                |
|--------------------------|----------------------------------------------------|
| Pure electric range (km) | 318&401                                            |
| Charging time (hours)    | Fast charge for 0.5 hours Slow charge for 12 hours |
| Maximum power (kW)       | 40(54Ps)                                           |
| LxWxH(mm)                | 4070x1690x1540                                     |
| Body structure           | 5-door, 5-seater Electric SUV