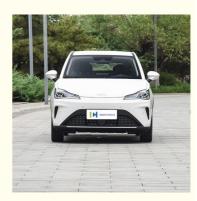

## Hot Selling New Car 2023 Nezha AYA 318Km 401Km Lite Edition Neta AYA cheap Auto Electric Vehicle EV Cars Pure Electric C

#### **Product Specification**

• Product Name: Neta AYA

5-door 5-seat SUV • Body Structure: • Energy Type: Pure Electric • Length \* Width \* Height: 4070x1690x1540 40(54Ps) • Maximum Power:

Maximum Torque(Nm):