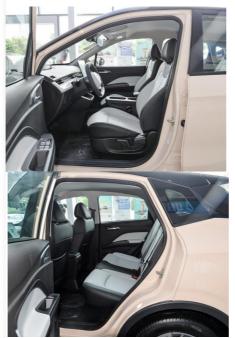

#### Basic Information

• Place of Origin: China • Brand Name: NETA Model Number: AYA • Minimum Order Quantity: 1 Piece

• Price: US\$8900~9880/Piece Packaging Details: Container, sea transport

. Delivery Time: 10 work days • Payment Terms: T/T, Western Union • Supply Ability: 50Pieces/per month



#### **Product Specification**

• Product Name: Neta AYA

5-door 5-seat SUV • Body Structure: • Energy Type: Pure Electric • Length \* Width \* Height: 4070x1690x1540 40(54Ps) • Maximum Power:

Maximum Torque(Nm):

. Charging Time: Fast Charge 0.5h • Max Speed: 100km/h

• Highlight: Pure Electric Vehicle EV Cars,

401Km Electric Vehicle, Lite Edition Electric Vehicle



### More Images





#### **Product Description**

#### **Products Description**



The NETA "AYA"

## Details Images











### **Product Paramenters**

| item            | value              |
|-----------------|--------------------|
| Place of Origin | China              |
| Brand Name      | NETA               |
| Manufacturers   | Hezhong Automobile |

| motor                    | Pure electric 54 hp                                |
|--------------------------|----------------------------------------------------|
| Pure electric range (km) | 318&401                                            |
| Charging time (hours)    | Fast charge for 0.5 hours Slow charge for 12 hours |
| Maximum power (kW)       | 40(54Ps)                                           |
| LxWxH(mm)                | 4070x1690x1540                                     |
| Body structure           | 5-door, 5-seater Electric SUV