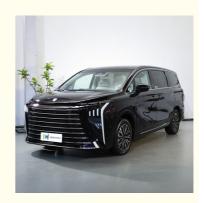

# Commercial 2024 Dongfeng Forthing V9 1.5T L4 Plug In Hybrid Electric Vehicle 7 Seats MPV

#### **Product Specification**

Product Name: Dongfeng Forthing V9
Body Structure: 5-doors 7-seats MVP
Energy Type: Plug-in Hybrid
Maximum Power: 150Ps
Maximum Torque(Nm): 540N.m
Length \* Width \* Height: 5251x1920x1820

## **Products Description**

The Dongfeng "Forthing V9"