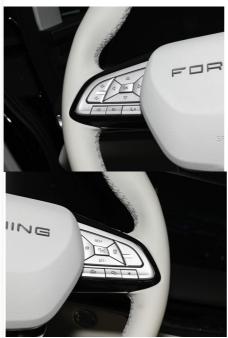

Details: Container, sea transport

Delivery Time: 10 work days
 Payment Terms: T/T, Western Union
 Supply Ability: 50Pieces/per month



#### **Product Specification**

Product Name: Dongfeng Forthing V9
Body Structure: 5-doors 7-seats MVP
Energy Type: Plug-in Hybrid
Maximum Power: 150Ps
Maximum Torque(Nm): 540N.m
Length \* Width \* Height: 5251x1920x1820

Wheelbase: 3018mmGearbox: 1 Speed DHT

• Highlight: 1.5T dongfeng forthing, dongfeng forthing MPV,

Plug In Hybrid dongfeng mpv



#### More Images





#### **Product Description**



### Look forward to cooperating with you!

We warmly welcome new and old customers to work together with us and seek the development of mutually beneficial business cooperation in the future!

## **Products Description**



The Dongfeng "Forthing V9"















## **Product Paramenters**

| item                      | value                       |
|---------------------------|-----------------------------|
| Place of Origin           | China                       |
|                           | Guangxi                     |
| Brand Name                | Dongfeng                    |
| Drive mode                | Front wheel drive           |
| Energy type               | Plug-in Hybrid Electric Car |
| Seats                     | 7                           |
| L*W*H(mm)                 | 5251*1920*1810              |
| Battery rated voltage (V) | 347                         |
| Battery type              | Lithium Battery             |
| Charging time             | 8-10 Hours                  |
| Year                      | 2024