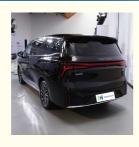

# Commercial 2024 Dongfeng Forthing V9 1.5T L4 Plug In Hybrid Electric Vehicle 7 Seats MPV

#### **Product Specification**

Product Name: Dongfeng Forthing V9
Body Structure: 5-doors 7-seats MVP
Energy Type: Plug-in Hybrid
Maximum Power: 150Ps
Maximum Torque(Nm): 540N.m
Length \* Width \* Height: 5251x1920x1820

## **Products Description**

The Dongfeng "Forthing V9"