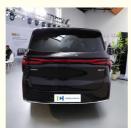

# Commercial 2024 Dongfeng Forthing V9 1.5T L4 Plug In Hybrid Electric Vehicle 7 Seats MPV

#### **Product Specification**

Product Name: Dongfeng Forthing V9
Body Structure: 5-doors 7-seats MVP
Energy Type: Plug-in Hybrid
Maximum Power: 150Ps
Maximum Torque(Nm): 540N.m
Length \* Width \* Height: 5251x1920x1820

## **Products Description**

The Dongfeng "Forthing V9"