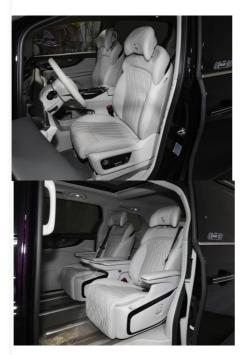

tails: Container, sea transport

Delivery Time: 10 work days
 Payment Terms: T/T, Western Union
 Supply Ability: 50Pieces/per month



#### **Product Specification**

Product Name: Dongfeng Forthing V9
Body Structure: 5-doors 7-seats MVP
Energy Type: Plug-in Hybrid
Maximum Power: 150Ps
Maximum Torque(Nm): 540N.m
Length \* Width \* Height: 5251x1920x1820

Wheelbase: 3018mmGearbox: 1 Speed DHT

• Highlight: 1.5T dongfeng forthing, dongfeng forthing MPV,

Plug In Hybrid dongfeng mpv



#### More Images





#### **Product Description**



### Look forward to cooperating with you!

We warmly welcome new and old customers to work together with us and seek the development of mutually beneficial business cooperation in the future!

## **Products Description**



The Dongfeng "Forthing V9"















## **Product Paramenters**

| item                      | value                       |
|---------------------------|-----------------------------|
| Place of Origin           | China                       |
|                           | Guangxi                     |
| Brand Name                | Dongfeng                    |
| Drive mode                | Front wheel drive           |
| Energy type               | Plug-in Hybrid Electric Car |
| Seats                     | 7                           |
| L*W*H(mm)                 | 5251*1920*1810              |
| Battery rated voltage (V) | 347                         |
| Battery type              | Lithium Battery             |
| Charging time             | 8-10 Hours                  |
| Year                      | 2024