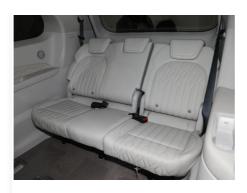

s: Container, sea transport

Delivery Time: 10 work days
 Payment Terms: T/T, Western Union
 Supply Ability: 50Pieces/per month



#### **Product Specification**

Product Name: Dongfeng Forthing V9
Body Structure: 5-doors 7-seats MVP
Energy Type: Plug-in Hybrid
Maximum Power: 150Ps
Maximum Torque(Nm): 540N.m
Length \* Width \* Height: 5251x1920x1820

Wheelbase: 3018mmGearbox: 1 Speed DHT

• Highlight: 1.5T dongfeng forthing, dongfeng forthing MPV,

Plug In Hybrid dongfeng mpv



#### More Images





#### **Product Description**



### Look forward to cooperating with you!

We warmly welcome new and old customers to work together with us and seek the development of mutually beneficial business cooperation in the future!

## **Products Description**



The Dongfeng "Forthing V9"















## **Product Paramenters**

| item                      | value                       |
|---------------------------|-----------------------------|
| Place of Origin           | China                       |
|                           | Guangxi                     |
| Brand Name                | Dongfeng                    |
| Drive mode                | Front wheel drive           |
| Energy type               | Plug-in Hybrid Electric Car |
| Seats                     | 7                           |
| L*W*H(mm)                 | 5251*1920*1810              |
| Battery rated voltage (V) | 347                         |
| Battery type              | Lithium Battery             |
| Charging time             | 8-10 Hours                  |
| Year                      | 2024