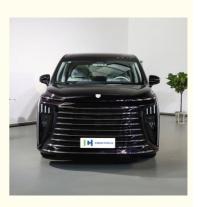

# Commercial 2024 Dongfeng Forthing V9 1.5T L4 Plug In Hybrid Electric Vehicle 7 Seats MPV

#### **Product Specification**

Product Name: Dongfeng Forthing V9
Body Structure: 5-doors 7-seats MVP
Energy Type: Plug-in Hybrid
Maximum Power: 150Ps
Maximum Torque(Nm): 540N.m
Length \* Width \* Height: 5251x1920x1820

## **Products Description**

The Dongfeng "Forthing V9"