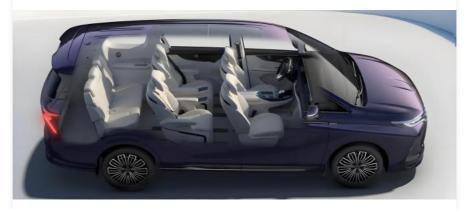

#### **Product Specification**

Product Name: Dongfeng Forthing V9
Body Structure: 5-doors 7-seats MVP
Energy Type: Plug-in Hybrid
Maximum Power: 150Ps
Maximum Torque(Nm): 540N.m
Length \* Width \* Height: 5251x1920x1820

## **Products Description**

The Dongfeng "Forthing V9"