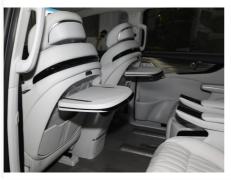

ils: Container, sea transport

Delivery Time: 10 work days
 Payment Terms: T/T, Western Union
 Supply Ability: 50Pieces/per month



#### **Product Specification**

Product Name: Dongfeng Forthing V9
Body Structure: 5-doors 7-seats MVP
Energy Type: Plug-in Hybrid
Maximum Power: 150Ps
Maximum Torque(Nm): 540N.m
Length \* Width \* Height: 5251x1920x1820

Wheelbase: 3018mmGearbox: 1 Speed DHT

• Highlight: 1.5T dongfeng forthing, dongfeng forthing MPV,

Plug In Hybrid dongfeng mpv



#### More Images





#### **Product Description**



### Look forward to cooperating with you!

We warmly welcome new and old customers to work together with us and seek the development of mutually beneficial business cooperation in the future!

## **Products Description**



The Dongfeng "Forthing V9"















## **Product Paramenters**

| item                      | value                       |
|---------------------------|-----------------------------|
| Place of Origin           | China                       |
|                           | Guangxi                     |
| Brand Name                | Dongfeng                    |
| Drive mode                | Front wheel drive           |
| Energy type               | Plug-in Hybrid Electric Car |
| Seats                     | 7                           |
| L*W*H(mm)                 | 5251*1920*1810              |
| Battery rated voltage (V) | 347                         |
| Battery type              | Lithium Battery             |
| Charging time             | 8-10 Hours                  |
| Year                      | 2024