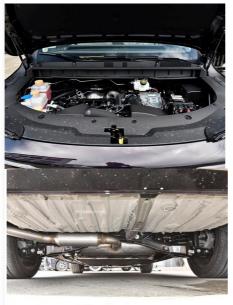

Container, sea transport

Delivery Time: 10 work days
 Payment Terms: T/T, Western Union
 Supply Ability: 50Pieces/per month



#### **Product Specification**

Product Name: Dongfeng Forthing V9
Body Structure: 5-doors 7-seats MVP
Energy Type: Plug-in Hybrid
Maximum Power: 150Ps
Maximum Torque(Nm): 540N.m
Length \* Width \* Height: 5251x1920x1820

Wheelbase: 3018mmGearbox: 1 Speed DHT

• Highlight: 1.5T dongfeng forthing, dongfeng forthing MPV,

Plug In Hybrid dongfeng mpv



#### More Images





#### **Product Description**



### Look forward to cooperating with you!

We warmly welcome new and old customers to work together with us and seek the development of mutually beneficial business cooperation in the future!

## **Products Description**



The Dongfeng "Forthing V9"















## **Product Paramenters**

| item                      | value                       |
|---------------------------|-----------------------------|
| Place of Origin           | China                       |
|                           | Guangxi                     |
| Brand Name                | Dongfeng                    |
| Drive mode                | Front wheel drive           |
| Energy type               | Plug-in Hybrid Electric Car |
| Seats                     | 7                           |
| L*W*H(mm)                 | 5251*1920*1810              |
| Battery rated voltage (V) | 347                         |
| Battery type              | Lithium Battery             |
| Charging time             | 8-10 Hours                  |
| Year                      | 2024