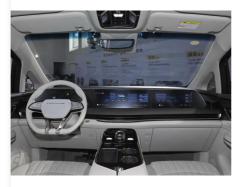

ing Details: Container, sea transport

Delivery Time: 10 work days
 Payment Terms: T/T, Western Union
 Supply Ability: 50Pieces/per month



#### **Product Specification**

Product Name: Dongfeng Forthing V9
Body Structure: 5-doors 7-seats MVP
Energy Type: Plug-in Hybrid
Maximum Power: 150Ps
Maximum Torque(Nm): 540N.m
Length \* Width \* Height: 5251x1920x1820

Wheelbase: 3018mmGearbox: 1 Speed DHT

• Highlight: 1.5T dongfeng forthing, dongfeng forthing MPV,

Plug In Hybrid dongfeng mpv



#### More Images





#### **Product Description**



### Look forward to cooperating with you!

We warmly welcome new and old customers to work together with us and seek the development of mutually beneficial business cooperation in the future!

## **Products Description**



The Dongfeng "Forthing V9"















## **Product Paramenters**

| item                      | value                       |
|---------------------------|-----------------------------|
| Place of Origin           | China                       |
|                           | Guangxi                     |
| Brand Name                | Dongfeng                    |
| Drive mode                | Front wheel drive           |
| Energy type               | Plug-in Hybrid Electric Car |
| Seats                     | 7                           |
| L*W*H(mm)                 | 5251*1920*1810              |
| Battery rated voltage (V) | 347                         |
| Battery type              | Lithium Battery             |
| Charging time             | 8-10 Hours                  |
| Year                      | 2024