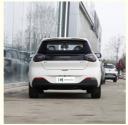

### New Energy 2024 Dongfeng Nammi 01 Electric EV Cars 330Km 430Km

#### **Product Specification**

• Product Name: Dongfeng Nammi 01 • Body Structure: 5-door 5-seat Hatchback • Energy Type: Pure Electric • Maximum Power: 70(95Ps) 160 Maximum Torque(Nm): . Charging Time: Fast Charge 0.5 Hours • Length \* Width \* Height: 4030x1810x1570 • Max Speed: 140 Km/h

• Highlight: Dongfeng Nammi EV Car, 330Km Dongfeng Nammi,

Nammi 01 dongfeng ev car