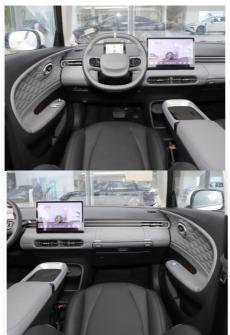

ort

• Delivery Time: 10 work days • Payment Terms: T/T, Western Union 50Pieces/per month • Supply Ability:



#### **Product Specification**

• Product Name: Dongfeng Nammi 01 • Body Structure: 5-door 5-seat Hatchback • Energy Type: Pure Electric • Maximum Power: 70(95Ps) 160 Maximum Torque(Nm): . Charging Time: Fast Charge 0.5 Hours • Length \* Width \* Height: 4030x1810x1570 • Max Speed: 140 Km/h

• Highlight: Dongfeng Nammi EV Car, 330Km Dongfeng Nammi,

Nammi 01 dongfeng ev car



#### More Images





#### **Product Description**



#### Look forward to cooperating with you!

We warmly welcome new and old customers to work together with us and seek the development of mutually beneficial business cooperation in the future!

### **Products Description**



The Dongfeng "Nammi 01"



















## **Product Paramenters**

| Model          | Dongfeng Nami01 2024 330 Lite |
|----------------|-------------------------------|
| Body structure | 5-door 5-seat hatchback       |
| Max speed      | 140km/h                       |
| Wheelbase      | 2660mm                        |

| Front wheelbase              | 1540mm                         |
|------------------------------|--------------------------------|
| Rear wheelbase               | 1540mm                         |
| Seating capacity             | 5                              |
| Curb weight                  | 1235kg                         |
| Full load weight             | 1630kg                         |
| Luggage compartment capacity | 326-945L                       |
| Motor                        | Pure el