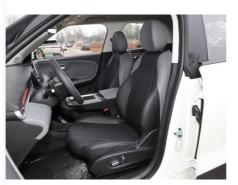

• Delivery Time: 10 work days • Payment Terms: T/T, Western Union 50Pieces/per month • Supply Ability:



#### **Product Specification**

• Product Name: Dongfeng Nammi 01 • Body Structure: 5-door 5-seat Hatchback • Energy Type: Pure Electric • Maximum Power: 70(95Ps) 160 Maximum Torque(Nm): . Charging Time: Fast Charge 0.5 Hours • Length \* Width \* Height: 4030x1810x1570 • Max Speed: 140 Km/h

• Highlight: Dongfeng Nammi EV Car, 330Km Dongfeng Nammi,

Nammi 01 dongfeng ev car



#### More Images





#### **Product Description**



#### Look forward to cooperating with you!

We warmly welcome new and old customers to work together with us and seek the development of mutually beneficial business cooperation in the future!

### **Products Description**



The Dongfeng "Nammi 01"



















## **Product Paramenters**

| Model          | Dongfeng Nami01 2024 330 Lite |
|----------------|-------------------------------|
| Body structure | 5-door 5-seat hatchback       |
| Max speed      | 140km/h                       |
| Wheelbase      | 2660mm                        |

| Front wheelbase              | 1540mm                         |
|------------------------------|--------------------------------|
| Rear wheelbase               | 1540mm                         |
| Seating capacity             | 5                              |
| Curb weight                  | 1235kg                         |
| Full load weight             | 1630kg                         |
| Luggage compartment capacity | 326-945L                       |
| Motor                        | Pure electr