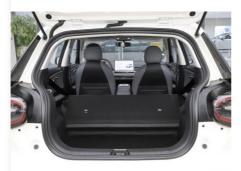

| Front wheelbase              | 1540mm                         |
|------------------------------|--------------------------------|
| Rear wheelbase               | 1540mm                         |
| Seating capacity             | 5                              |
| Curb weight                  | 1235kg                         |
| Full load weight             | 1630kg                         |
| Luggage compartment capacity | 326-945L                       |
| Motor                        | Pure electric 95 horsepower    |
| Motor type                   | Permanent magnet/synchronous   |
| Number of driving motors     | Single motor                   |
| Driving method               | FWD                            |
| Battery type                 | Lithium iron phosphate battery |
| Battery capacity             | 31.45kWh                       |