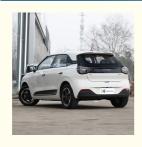

### New Energy 2024 Dongfeng Nammi 01 Electric EV Cars 330Km 430Km

#### **Product Specification**

• Product Name: Dongfeng Nammi 01 • Body Structure: 5-door 5-seat Hatchback • Energy Type: Pure Electric • Maximum Power: 70(95Ps) 160 Maximum Torque(Nm): . Charging Time: Fast Charge 0.5 Hours • Length \* Width \* Height: 4030x1810x1570 • Max Speed: 140 Km/h

• Highlight: Dongfeng Nammi EV Car, 330Km Dongfeng Nammi,

Nammi 01 dongfeng ev car