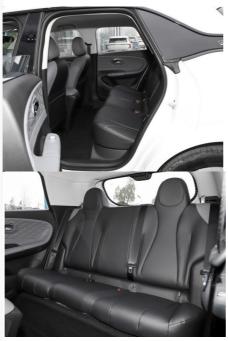

#### **Product Specification**

• Product Name: Dongfeng Nammi 01 • Body Structure: 5-door 5-seat Hatchback • Energy Type: Pure Electric • Maximum Power: 70(95Ps) 160 Maximum Torque(Nm): . Charging Time: Fast Charge 0.5 Hours • Length \* Width \* Height: 4030x1810x1570 • Max Speed: 140 Km/h

## **Product Paramenters**

| Model          | Dongfeng Nami01 2024 330 Lite |
|----------------|-------------------------------|
| Body structure | 5-door 5-seat hatchback       |
| Max speed      | 140km/h                       |
| Wheelbase      | 2660mm                        |

| Front wheelbase              | 1540mm                         |
|------------------------------|--------------------------------|
| Rear wheelbase               | 1540mm                         |
| Seating capacity             | 5                              |
| Curb weight                  | 1235kg                         |
| Full load weight             | 1630kg                         |
| Luggage compartment capacity | 326-945L                       |
| Motor                        | Pure electric 95 horsepower    |
| Motor type                   | Permanent magnet/synchronous   |
| Number of driving motors     | Single motor                   |
| Driving method               | FWD                            |
| Battery type                 | Lithium iron phosphate battery |
| Battery capacity             | 31.45kWh                       |