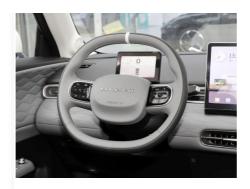

sport

• Delivery Time: 10 work days • Payment Terms: T/T, Western Union 50Pieces/per month • Supply Ability:



#### **Product Specification**

• Product Name: Dongfeng Nammi 01 • Body Structure: 5-door 5-seat Hatchback • Energy Type: Pure Electric • Maximum Power: 70(95Ps) 160 Maximum Torque(Nm): . Charging Time: Fast Charge 0.5 Hours • Length \* Width \* Height: 4030x1810x1570 • Max Speed: 140 Km/h

• Highlight: Dongfeng Nammi EV Car, 330Km Dongfeng Nammi,

Nammi 01 dongfeng ev car



#### More Images





#### **Product Description**



#### Look forward to cooperating with you!

We warmly welcome new and old customers to work together with us and seek the development of mutually beneficial business cooperation in the future!

### **Products Description**



The Dongfeng "Nammi 01"



















## **Product Paramenters**

| Model          | Dongfeng Nami01 2024 330 Lite |
|----------------|-------------------------------|
| Body structure | 5-door 5-seat hatchback       |
| Max speed      | 140km/h                       |
| Wheelbase      | 2660mm                        |

| Front wheelbase              | 1540mm                         |
|------------------------------|--------------------------------|
| Rear wheelbase               | 1540mm                         |
| Seating capacity             | 5                              |
| Curb weight                  | 1235kg                         |
| Full load weight             | 1630kg                         |
| Luggage compartment capacity | 326-945L                       |
| Motor                        | Pure