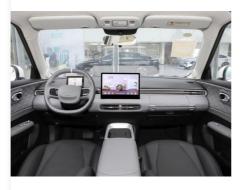

ansport

• Delivery Time: 10 work days • Payment Terms: T/T, Western Union 50Pieces/per month • Supply Ability:



#### **Product Specification**

• Product Name: Dongfeng Nammi 01 • Body Structure: 5-door 5-seat Hatchback • Energy Type: Pure Electric • Maximum Power: 70(95Ps) 160 Maximum Torque(Nm): . Charging Time: Fast Charge 0.5 Hours • Length \* Width \* Height: 4030x1810x1570 • Max Speed: 140 Km/h

• Highlight: Dongfeng Nammi EV Car, 330Km Dongfeng Nammi,

Nammi 01 dongfeng ev car



#### More Images





#### **Product Description**



#### Look forward to cooperating with you!

We warmly welcome new and old customers to work together with us and seek the development of mutually beneficial business cooperation in the future!

### **Products Description**



The Dongfeng "Nammi 01"



















## **Product Paramenters**

| Model          | Dongfeng Nami01 2024 330 Lite |
|----------------|-------------------------------|
| Body structure | 5-door 5-seat hatchback       |
| Max speed      | 140km/h                       |
| Wheelbase      | 2660mm                        |

| Front wheelbase              | 1540mm                         |
|------------------------------|--------------------------------|
| Rear wheelbase               | 1540mm                         |
| Seating capacity             | 5                              |
| Curb weight                  | 1235kg                         |
| Full load weight             | 1630kg                         |
| Luggage compartment capacity | 326-945L                       |
| Motor                        | Pur