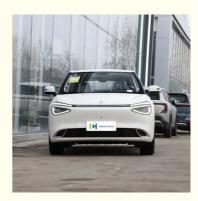

### New Energy 2024 Dongfeng Nammi 01 Electric EV Cars 330Km 430Km

#### **Product Specification**

• Product Name: Dongfeng Nammi 01 • Body Structure: 5-door 5-seat Hatchback • Energy Type: Pure Electric • Maximum Power: 70(95Ps) 160 Maximum Torque(Nm): . Charging Time: Fast Charge 0.5 Hours • Length \* Width \* Height: 4030x1810x1570 • Max Speed: 140 Km/h

• Highlight: Dongfeng Nammi EV Car, 330Km Dongfeng Nammi,

Nammi 01 dongfeng ev car