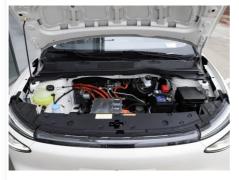

#### **Product Specification**

• Product Name: Dongfeng Nammi 01 • Body Structure: 5-door 5-seat Hatchback • Energy Type: Pure Electric • Maximum Power: 70(95Ps) 160 Maximum Torque(Nm): . Charging Time: Fast Charge 0.5 Hours • Length \* Width \* Height: 4030x1810x1570 • Max Speed: 140 Km/h

| Front wheelbase              | 1540mm                         |
|------------------------------|--------------------------------|
| Rear wheelbase               | 1540mm                         |
| Seating capacity             | 5                              |
| Curb weight                  | 1235kg                         |
| Full load weight             | 1630kg                         |
| Luggage compartment capacity | 326-945L                       |
| Motor                        | Pure electric 95 horsepower    |
| Motor type                   | Permanent magnet/synchronous   |
| Number of driving motors     | Single motor                   |
| Driving method               | FWD                            |
| Battery type                 | Lithium iron phosphate battery |
| Battery capacity             | 31.45kWh                       |