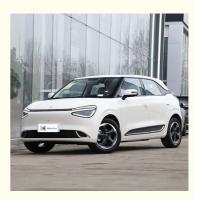

### New Energy 2024 Dongfeng Nammi 01 Electric EV Cars 330Km 430Km

#### **Product Specification**

• Product Name: Dongfeng Nammi 01 • Body Structure: 5-door 5-seat Hatchback • Energy Type: Pure Electric • Maximum Power: 70(95Ps) 160 Maximum Torque(Nm): . Charging Time: Fast Charge 0.5 Hours • Length \* Width \* Height: 4030x1810x1570 • Max Speed: 140 Km/h

• Highlight: Dongfeng Nammi EV Car, 330Km Dongfeng Nammi,

Nammi 01 dongfeng ev car