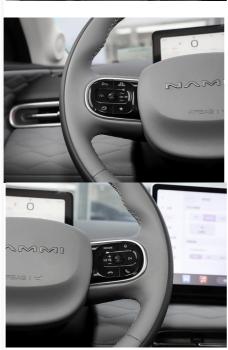

t

• Delivery Time: 10 work days • Payment Terms: T/T, Western Union 50Pieces/per month • Supply Ability:



#### **Product Specification**

• Product Name: Dongfeng Nammi 01 • Body Structure: 5-door 5-seat Hatchback • Energy Type: Pure Electric • Maximum Power: 70(95Ps) 160 Maximum Torque(Nm): . Charging Time: Fast Charge 0.5 Hours • Length \* Width \* Height: 4030x1810x1570 • Max Speed: 140 Km/h

• Highlight: Dongfeng Nammi EV Car, 330Km Dongfeng Nammi,

Nammi 01 dongfeng ev car



#### More Images





#### **Product Description**



#### Look forward to cooperating with you!

We warmly welcome new and old customers to work together with us and seek the development of mutually beneficial business cooperation in the future!

### **Products Description**



The Dongfeng "Nammi 01"



















## **Product Paramenters**

| Model          | Dongfeng Nami01 2024 330 Lite |
|----------------|-------------------------------|
| Body structure | 5-door 5-seat hatchback       |
| Max speed      | 140km/h                       |
| Wheelbase      | 2660mm                        |

| Front wheelbase              | 1540mm                         |
|------------------------------|--------------------------------|
| Rear wheelbase               | 1540mm                         |
| Seating capacity             | 5                              |
| Curb weight                  | 1235kg                         |
| Full load weight             | 1630kg                         |
| Luggage compartment capacity | 326-945L                       |
| Motor                        | Pure elec