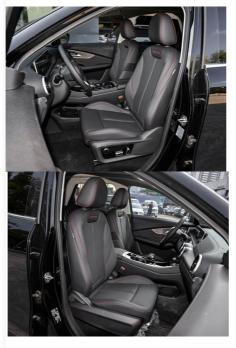

d Name:
- Model Number:
- Minimum Order Quantity: 1 Piece
- Price: Packaging Details:
- Delivery Time:
- Payment Terms:
- Supply Ability:





#### Product Specification

- Product Name:
- Body Structure:
- Fuel Type:
- Max Power:
- Max. Torque (Nm):
- Length \* Width \* Height:
- Max Speed:
- Wheelbase [mm:
- Highlight:



# dongfeng forthing t5 SUV, forthing evo t5 SUV

197Ps dongfeng forthing t5,

Dongfeng T5 Evo

5-door 5-seat SUV

Gasoline

285

1

145(197Ps)

4595x1860x1690 180km/h

#### More Images



#### **Product Description**



#### Look forward to cooperating with you!

We warmly welcome new and old customers to work together with us and seek the development of mutually beneficial business cooperation in the future!

## **Products Description**



The Dongfeng "T5 Evo"















## Product Paramenters

| Models                       | Dongfeng T5<br>EVO gold model        | Dongfeng T5 EVO<br>newplatinum model       | Dongfeng T5<br>EVO custom<br>model     | Dongfeng T5<br>EVO Mach<br>Diamond     |
|------------------------------|--------------------------------------|--------------------------------------------|----------------------------------------|----------------------------------------|
| Colour                       | Black/Grey/Purpl<br>e/Golden/White/S | Black/Grey/Purple/G<br>olden/White/Silvery | Black/Grey/Purple<br>/Golden/White/Sil | Black/Grey/Purple<br>/Golden/White/Sil |
| Body Structure               | 5-Door 5-Seat                        | 5-Door 5-Seat                              | 5-Door 5-Seat                          | 5-Door 5-Seat