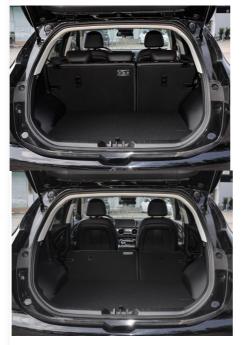

:
- Model Number:
- Minimum Order Quantity: 1 Piece
- Price: Packaging Details:
- Delivery Time:
- Payment Terms:
- Supply Ability:





#### Product Specification

- Product Name:
- Body Structure:
- Fuel Type:
- Max Power:
- Max. Torque (Nm):
- Length \* Width \* Height:
- Max Speed:
- Wheelbase [mm:
- Highlight:



# dongfeng forthing t5 SUV, forthing evo t5 SUV

197Ps dongfeng forthing t5,

Dongfeng T5 Evo

5-door 5-seat SUV

Gasoline

285

1

145(197Ps)

4595x1860x1690 180km/h

#### More Images



#### **Product Description**



#### Look forward to cooperating with you!

We warmly welcome new and old customers to work together with us and seek the development of mutually beneficial business cooperation in the future!

## **Products Description**



The Dongfeng "T5 Evo"















## Product Paramenters

| Models                       | Dongfeng T5<br>EVO gold model        | Dongfeng T5 EVO<br>newplatinum model       | Dongfeng T5<br>EVO custom<br>model     | Dongfeng T5<br>EVO Mach<br>Diamond     |
|------------------------------|--------------------------------------|--------------------------------------------|----------------------------------------|----------------------------------------|
| Colour                       | Black/Grey/Purpl<br>e/Golden/White/S | Black/Grey/Purple/G<br>olden/White/Silvery | Black/Grey/Purple<br>/Golden/White/Sil | Black/Grey/Purple<br>/Golden/White/Sil |
| Body Structure               | 5-Door 5-Seat                        | 5-Door 5-Seat                              | 5-Door 5-Seat                          | 5-Door 5-Seat