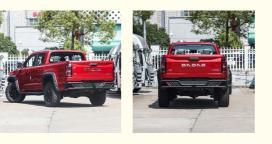

## AWD 4x4 New Aoto 2023 JMC Dadao 2.3T 245Ps L4 Gasoline Pick Up Truck

for more products please visit us on evs-autos.com

### **Products Description**

The JMC "Dadao"