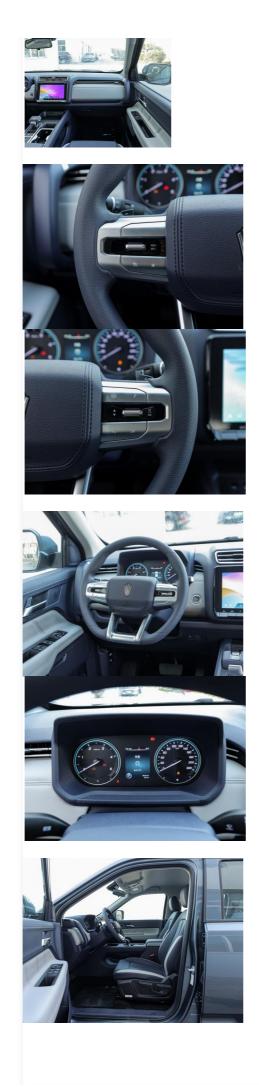

## AWD 4x4 New Aoto 2023 JMC Dadao 2.3T 245Ps L4 Gasoline Pick Up Truck

for more products please visit us on evs-autos.com

## **Basic Information**

# Place of Origin:Brand Name:

- Model Number:
- Minimum Order Quantity: 1 Piece
- Price:
- Packaging Details:Delivery Time:
- Payment Terms:
- Supply Ability:





#### **Product Specification**

- Product Name:
- Body Structure:
- Fuel Type:
- Motor:
- Max Power:
- Max. Torque (Nm):
- Length \* Width \* Height:
- Max Speed:
- Highlight:





#### More Images



#### **Product Description**



#### Look forward to cooperating with you!

We warmly welcome new and old customers to work together with us and seek the development of mutually beneficial business cooperation in the future!

### **Products Description**



The JMC "Dadao"







## Product Paramenters

| Model           | Jiangling Avenue 2023 model |
|-----------------|-----------------------------|
| Level:          | Medium and large car        |
| Time to market: | 23-Jun                      |
| Body form:      | 4 door 5 seat pickup        |
|                 |                             |

| Length x width x height (mm):          | 5435x1935x1872         |
|----------------------------------------|------------------------|
| Wheelbase (mm):                        | 3270                   |
| Power type:                            | Diesel engine          |
| The maximum power of the vehicle (kW): | 130                    |
| The maximum torque of the vehicle (N   | 450                    |
| Engine:                                | 2.3T 177 horsepower