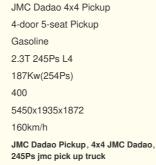

## Product Paramenters

| Model           | Jiangling Avenue 2023 model |
|-----------------|-----------------------------|
| Level:          | Medium and large car        |
| Time to market: | 23-Jun                      |
| Body form:      | 4 door 5 seat pickup        |
|                 |                             |

| Length x width x height (mm):          | 5435x1935x1872         |
|----------------------------------------|------------------------|
| Wheelbase (mm):                        | 3270                   |
| Power type:                            | Diesel engine          |
| The maximum power of the vehicle (kW): | 130                    |
| The maximum torque of the vehicle (N   | 450                    |
| Engine:                                | 2.3T 177 horsepower L4 |
| Condition                              | New                    |
| Steering                               | Left                   |
| Emission Standard                      | Euro VI                |
| Month                                  | 4                      |
| Made In                                | China                  |
|                                        |                        |
| Туре                                   | PICKUP                 |
| Fuel                                   | Gas/Petrol             |
| Engine Type                            | Turbo                  |
| Displacement                           | 2.0-2.5L               |
| Cylinders                              | 4                      |