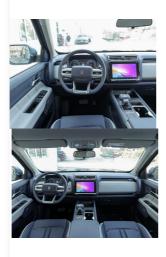

## AWD 4x4 New Aoto 2023 JMC Dadao 2.3T 245Ps L4 Gasoline Pick Up Truck

for more products please visit us on evs-autos.com

## **Basic Information**

# Place of Origin:Brand Name:

- Model Number:
- Minimum Order Quantity: 1 Piece
- Price:
- Packaging Details:Delivery Time:
- Payment Terms:
- Supply Ability:





#### **Product Specification**

- Product Name:
- Body Structure:
- Fuel Type:
- Motor:
- Max Power:
- Max. Torque (Nm):
- Length \* Width \* Height:
- Max Speed:
- Highlight:





#### More Images



#### **Product Description**



#### Look forward to cooperating with you!

We warmly welcome new and old customers to work together with us and seek the development of mutually beneficial business cooperation in the future!

### **Products Description**



The JMC "Dadao"







## Product Paramenters

| Model           | Jiangling Avenue 2023 model |
|-----------------|-----------------------------|
| Level:          | Medium and large car        |
| Time to market: | 23-Jun                      |
| Body form:      | 4 door 5 seat pickup        |
|                 |                             |

| Length x width x height (mm):          | 5435x1935x1872         |
|----------------------------------------|------------------------|
| Wheelbase (mm):                        | 3270                   |
| Power type:                            | Diesel engine          |
| The maximum power of the vehicle (kW): | 130                    |
| The maximum torque of the vehicle (N   | 450                    |
| Engine:                                | 2.3T 177 horsepowe