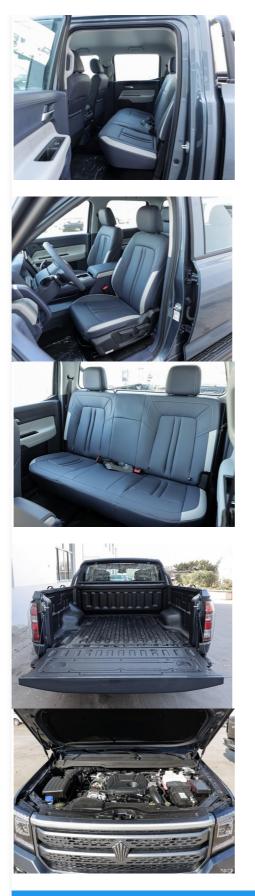

## AWD 4x4 New Aoto 2023 JMC Dadao 2.3T 245Ps L4 Gasoline Pick Up Truck

for more products please visit us on evs-autos.com

## **Basic Information**

# Place of Origin:Brand Name:

- Model Number:
- Minimum Order Quantity: 1 Piece
- Price:
- Packaging Details:Delivery Time:
- Payment Terms:
- Supply Ability:





#### **Product Specification**

- Product Name:
- Body Structure:
- Fuel Type:
- Motor:
- Max Power:
- Max. Torque (Nm):
- Length \* Width \* Height:
- Max Speed:
- Highlight:





#### More Images



#### **Product Description**



#### Look forward to cooperating with you!

We warmly welcome new and old customers to work together with us and seek the development of mutually beneficial business cooperation in the future!

### **Products Description**



The JMC "Dadao"







## Product Paramenters

| Model           | Jiangling Avenue 2023 model |
|-----------------|-----------------------------|
| Level:          | Medium and large car        |
| Time to market: | 23-Jun                      |
| Body form:      | 4 door 5 seat pickup        |
|                 |                             |

| Length x width x height (mm):          | 5435x1935x1872         |
|----------------------------------------|------------------------|
| Wheelbase (mm):                        | 3270                   |
| Power type:                            | Diesel engine          |
| The maximum power of the vehicle (kW): | 130                    |
| The maximum torque of the vehicle (N   | 450                    |
| Engine:                                | 2.3T 177 horsepower L4