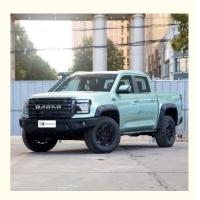

### 2023 Dadao JMC Pick Up 4x4 Diesel Motors 5 Seat AWD Steering 3 ton

#### **Product Specification**

• Product Name: JMC Dadao 4x4 Pickup • Body Structure: 4-door 5-seat Pickup

• Fuel Type: Diesel

• Level: Medium -large Pickup

160km/h . Max Speed: • Length \* Width \* Height: 5450x1935x1872 180(245Ps) Max Power: • Max. Torque (Nm): 400

Highlight: Dadao jmc pick up 4x4, AWD jmc pick up 4x4,

Diesel jmc pickup 3 ton