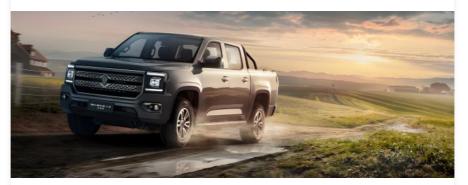

### 2023 Dadao JMC Pick Up 4x4 Diesel Motors 5 Seat AWD Steering 3 ton

#### **Product Specification**

• Product Name: JMC Dadao 4x4 Pickup • Body Structure: 4-door 5-seat Pickup

• Fuel Type: Diesel

• Level: Medium -large Pickup

160km/h . Max Speed: • Length \* Width \* Height: 5450x1935x1872 180(245Ps) Max Power: • Max. Torque (Nm): 400

## **Products Description**

The JMC "Dadao"