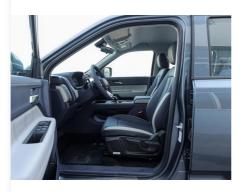

#### **Product Specification**

• Product Name: JMC Dadao 4x4 Pickup • Body Structure: 4-door 5-seat Pickup

• Fuel Type: Diesel

• Level: Medium -large Pickup

160km/h . Max Speed: • Length \* Width \* Height: 5450x1935x1872 180(245Ps) Max Power: • Max. Torque (Nm): 400

# **Product Paramenters**

| Model           | Jiangling Avenue 2023 model |
|-----------------|-----------------------------|
| Level:          | Medium and large car        |
| Time to market: | 23-Jun                      |
| Body form:      | 4 door 5 seat pickup        |