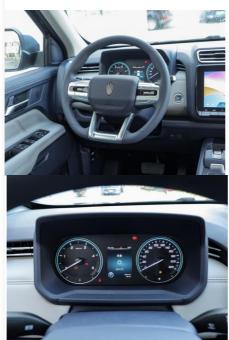

#### **Product Specification**

• Product Name: JMC Dadao 4x4 Pickup • Body Structure: 4-door 5-seat Pickup

• Fuel Type: Diesel

• Level: Medium -large Pickup

160km/h . Max Speed: • Length \* Width \* Height: 5450x1935x1872 180(245Ps) Max Power: • Max. Torque (Nm): 400

# **Product Paramenters**

| Model           | Jiangling Avenue 2023 model |
|-----------------|-----------------------------|
| Level:          | Medium and large car        |
| Time to market: | 23-Jun                      |
| Body form:      | 4 door 5 seat pickup        |

| Length x width x height (mm):          | 5435x1935x1872         |
|----------------------------------------|------------------------|
| Wheelbase (mm):                        | 3270                   |
| Power type:                            | Diesel engine          |
| The maximum power of the vehicle (kW): | 130                    |
| The maximum torque of the vehicle (N   | 450                    |
| Engine:                                | 2.3T 177 horsepower L4 |
| Condition                              | New                    |
| Steering                               | Left                   |
| Emission Standard                      | Euro VI                |
| Month                                  | 4                      |
| Made In                                | China                  |
|                                        |                        |
| Туре                                   | PICKUP                 |
| Fuel                                   | Gas/Petrol             |
| Engine Type                            | Turbo                  |
| Displacement                           | 2.0-2.5L               |
| Cylinders                              | 4                      |