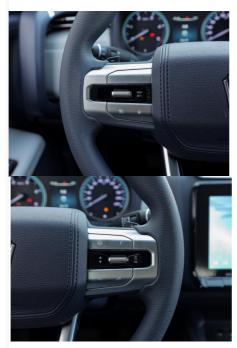

#### **Product Specification**

• Product Name: JMC Dadao 4x4 Pickup • Body Structure: 4-door 5-seat Pickup

• Fuel Type: Diesel

• Level: Medium -large Pickup

160km/h . Max Speed: • Length \* Width \* Height: 5450x1935x1872 180(245Ps) Max Power: • Max. Torque (Nm): 400

# **Product Paramenters**

| Model           | Jiangling Avenue 2023 model |
|-----------------|-----------------------------|
| Level:          | Medium and large car        |
| Time to market: | 23-Jun                      |
| Body form:      | 4 door 5 seat pickup        |

| Length x width x height (mm):          | 5435x1935x1872         |
|----------------------------------------|------------------------|
| Wheelbase (mm):                        | 3270                   |
| Power type:                            | Diesel engine          |
| The maximum power of the vehicle (kW): | 130                    |
| The maximum torque of the vehicle (N   | 450                    |
| Engine:                                | 2.3T 177 horsepower L4 |
| Condition                              | New                    |
| Steering                               | Left                   |
| Emission Standard                      | Euro VI                |
| Month                                  | 4                      |
| Made In                                | China                  |
|                                        |                        |
| Туре                                   | PICKUP                 |
| Fuel                                   | Gas/Petrol             |
| Engine Type                            | Turbo                  |
| Displacement                           | 2.0-2.5L               |
| Cylinders                              | 4                      |