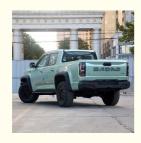

### 2023 Dadao JMC Pick Up 4x4 Diesel Motors 5 Seat AWD Steering 3 ton

#### **Product Specification**

• Product Name: JMC Dadao 4x4 Pickup • Body Structure: 4-door 5-seat Pickup

• Fuel Type: Diesel

• Level: Medium -large Pickup

160km/h . Max Speed: • Length \* Width \* Height: 5450x1935x1872 180(245Ps) Max Power: • Max. Torque (Nm): 400

Highlight: Dadao jmc pick up 4x4, AWD jmc pick up 4x4,

Diesel jmc pickup 3 ton