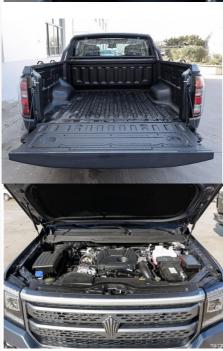

#### **Product Specification**

• Product Name: JMC Dadao 4x4 Pickup • Body Structure: 4-door 5-seat Pickup

• Fuel Type: Diesel

• Level: Medium -large Pickup

160km/h . Max Speed: • Length \* Width \* Height: 5450x1935x1872 180(245Ps) Max Power: • Max. Torque (Nm): 400

| Length x width x height (mm):          | 5435x1935x1872         |
|----------------------------------------|------------------------|
| Wheelbase (mm):                        | 3270                   |
| Power type:                            | Diesel engine          |
| The maximum power of the vehicle (kW): | 130                    |
| The maximum torque of the vehicle (N   | 450                    |
| Engine:                                | 2.3T 177 horsepower L4 |
| Condition                              | New                    |
| Steering                               | Left                   |
| Emission Standard                      | Euro VI                |
| Month                                  | 4                      |
| Made In                                | China                  |
|                                        |                        |
| Туре                                   | PICKUP                 |
| Fuel                                   | Gas/Petrol             |
| Engine Type                            | Turbo                  |
| Displacement                           | 2.0-2.5L               |
| Cylinders                              | 4                      |