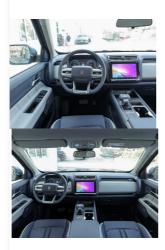

ckaging Details: Container, sea transport

• Delivery Time: 10 work days • Payment Terms: T/T, Western Union • Supply Ability: 50Pieces/per month



#### **Product Specification**

• Product Name: JMC Dadao 4x4 Pickup • Body Structure: 4-door 5-seat Pickup

• Fuel Type: Diesel

• Level: Medium -large Pickup

160km/h . Max Speed: • Length \* Width \* Height: 5450x1935x1872 180(245Ps) Max Power: • Max. Torque (Nm): 400

Highlight: Dadao jmc pick up 4x4, AWD jmc pick up 4x4,

Diesel jmc pickup 3 ton



#### More Images





#### **Product Description**



### Look forward to cooperating with you!

We warmly welcome new and old customers to work together with us and seek the development of mutually beneficial business cooperation in the future!

## **Products Description**



The JMC "Dadao"

















# **Product Paramenters**

| Model           | Jiangling Avenue 2023 model |
|-----------------|-----------------------------|
| Level:          | Medium and large car        |
| Time to market: | 23-Jun                      |
| Body form:      | 4 door 5 seat pickup        |

| Length x width x height (mm):          | 5435x1935x1872         |
|----------------------------------------|------------------------|
| Wheelbase (mm):                        | 3270                   |
| Power type:                            | Diesel engine          |
| The maximum power of the vehicle (kW): | 130                    |
| The maximum torque of the vehicle (N   | 450                    |
| Engine:                                | 2.3T 177 horsepower L4 |
| Condition