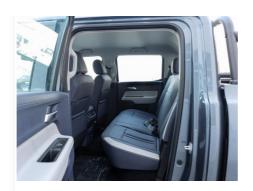

#### **Product Specification**

• Product Name: JMC Dadao 4x4 Pickup • Body Structure: 4-door 5-seat Pickup

• Fuel Type: Diesel

• Level: Medium -large Pickup

160km/h . Max Speed: • Length \* Width \* Height: 5450x1935x1872 180(245Ps) Max Power: • Max. Torque (Nm): 400

# **Product Paramenters**

| Model           | Jiangling Avenue 2023 model |
|-----------------|-----------------------------|
| Level:          | Medium and large car        |
| Time to market: | 23-Jun                      |
| Body form:      | 4 door 5 seat pickup        |