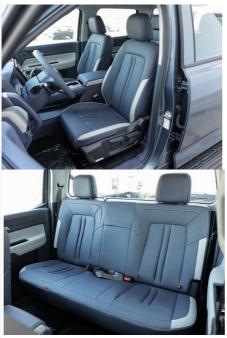

#### **Product Specification**

• Product Name: JMC Dadao 4x4 Pickup • Body Structure: 4-door 5-seat Pickup

• Fuel Type: Diesel

• Level: Medium -large Pickup

160km/h . Max Speed: • Length \* Width \* Height: 5450x1935x1872 180(245Ps) Max Power: • Max. Torque (Nm): 400

# **Product Paramenters**

| Model           | Jiangling Avenue 2023 model |
|-----------------|-----------------------------|
| Level:          | Medium and large car        |
| Time to market: | 23-Jun                      |
| Body form:      | 4 door 5 seat pickup        |