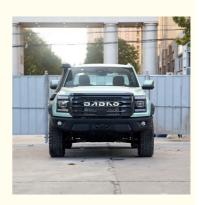

### 2023 Dadao JMC Pick Up 4x4 Diesel Motors 5 Seat AWD Steering 3 ton

#### **Product Specification**

• Product Name: JMC Dadao 4x4 Pickup • Body Structure: 4-door 5-seat Pickup

• Fuel Type: Diesel

• Level: Medium -large Pickup

160km/h . Max Speed: • Length \* Width \* Height: 5450x1935x1872 180(245Ps) Max Power: • Max. Torque (Nm): 400

Highlight: Dadao jmc pick up 4x4, AWD jmc pick up 4x4,

Diesel jmc pickup 3 ton