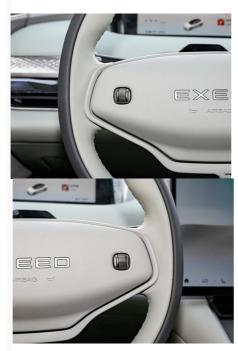

sport

• Delivery Time: 10 work days • Payment Terms: T/T, Western Union • Supply Ability: 50Pieces/per month



#### **Product Specification**

• Body Structure: 4-door 5-seat Sedan • Energy Type: Pure Electric • Length \* Width \* Height: 4945x1978x1489

• Wheelbase: 3000mm • Maximum Power: 353(480Ps) Maximum Torque(Nm):

. Charging Time: Fast 0.47 Hours, Slow 10+ Hours

• Max Speed: 210km/h

• Highlight: 4WD EV Chery Car, Chery Car EXEED Sterra,

650Km Range chery exeed sterra



### More Images





#### **Product Description**



### Look forward to cooperating with you!

We warmly welcome new and old customers to work together with us and seek the development of mutually beneficial business cooperation in the future!

## **Products Description**



The CHERY "EXEED Sterra ES"















# **Product Paramenters**

| Туре                          | Chery Exeed ES       |
|-------------------------------|----------------------|
| Brand                         | Chery                |
| Place Of Origin               | China                |
| Fuel                          | Electric             |
| Steering                      | Left                 |
| Max Speed (km/h)              | 210km/h              |
| Max Range (km)                | CLTC 545/620 km      |
| Max Torque (Nm)               | 356/425/663          |
| Wheelbase (mm)                | 2954                 |
| Length * Width * Height (mm)  | 4945mm*1978mm*1489mm |
| Pure electric range (km) CLTC | 550/605/720/905      |
| Fast charge time (hours)      | 0.47                 |
| Battery capacity(kWh)