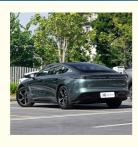

## New Auto 2024 EV Chery Car EXEED Sterra ES Ultra 480Ps 650Km Long Range 4WD

#### **Product Specification**

• Body Structure: 4-door 5-seat Sedan • Energy Type: Pure Electric • Length \* Width \* Height: 4945x1978x1489

• Wheelbase: 3000mm • Maximum Power: 353(480Ps) Maximum Torque(Nm):