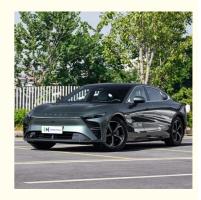

## New Auto 2024 EV Chery Car EXEED Sterra ES Ultra 480Ps 650Km Long Range 4WD

#### **Product Specification**

• Body Structure: 4-door 5-seat Sedan • Energy Type: Pure Electric • Length \* Width \* Height: 4945x1978x1489

• Wheelbase: 3000mm • Maximum Power: 353(480Ps) Maximum Torque(Nm):