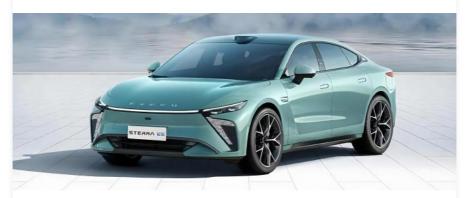

## New Auto 2024 EV Chery Car EXEED Sterra ES Ultra 480Ps 650Km Long Range 4WD

## **Products Description**

The CHERY "EXEED Sterra ES"