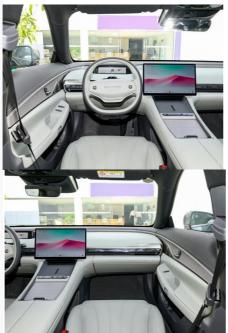

ansport

• Delivery Time: 10 work days • Payment Terms: T/T, Western Union • Supply Ability: 50Pieces/per month



#### **Product Specification**

• Body Structure: 4-door 5-seat Sedan • Energy Type: Pure Electric • Length \* Width \* Height: 4945x1978x1489

• Wheelbase: 3000mm • Maximum Power: 353(480Ps) Maximum Torque(Nm):

. Charging Time: Fast 0.47 Hours, Slow 10+ Hours

• Max Speed: 210km/h

• Highlight: 4WD EV Chery Car, Chery Car EXEED Sterra,

650Km Range chery exeed sterra



### More Images





#### **Product Description**



### Look forward to cooperating with you!

We warmly welcome new and old customers to work together with us and seek the development of mutually beneficial business cooperation in the future!

## **Products Description**



The CHERY "EXEED Sterra ES"















# **Product Paramenters**

| Туре                          | Chery Exeed ES       |
|-------------------------------|----------------------|
| Brand                         | Chery                |
| Place Of Origin               | China                |
| Fuel                          | Electric             |
| Steering                      | Left                 |
| Max Speed (km/h)              | 210km/h              |
| Max Range (km)                | CLTC 545/620 km      |
| Max Torque (Nm)               | 356/425/663          |
| Wheelbase (mm)                | 2954                 |
| Length * Width * Height (mm)  | 4945mm*1978mm*1489mm |
| Pure electric range (km) CLTC | 550/605/720/905      |
| Fast charge time (hours)      | 0.47                 |
| Battery capacity(kWh