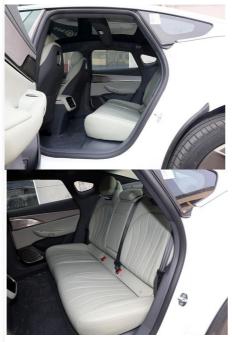

• Delivery Time: 10 work days • Payment Terms: T/T, Western Union • Supply Ability: 50Pieces/per month



#### **Product Specification**

• Body Structure: 4-door 5-seat Sedan • Energy Type: Pure Electric • Length \* Width \* Height: 4945x1978x1489

• Wheelbase: 3000mm • Maximum Power: 353(480Ps) Maximum Torque(Nm):

. Charging Time: Fast 0.47 Hours, Slow 10+ Hours

• Max Speed: 210km/h

• Highlight: 4WD EV Chery Car, Chery Car EXEED Sterra,

650Km Range chery exeed sterra



### More Images





#### **Product Description**



### Look forward to cooperating with you!

We warmly welcome new and old customers to work together with us and seek the development of mutually beneficial business cooperation in the future!

## **Products Description**



The CHERY "EXEED Sterra ES"















# **Product Paramenters**

| Туре                          | Chery Exeed ES       |
|-------------------------------|----------------------|
| Brand                         | Chery                |
| Place Of Origin               | China                |
| Fuel                          | Electric             |
| Steering                      | Left                 |
| Max Speed (km/h)              | 210km/h              |
| Max Range (km)                | CLTC 545/620 km      |
| Max Torque (Nm)               | 356/425/663          |
| Wheelbase (mm)                | 2954                 |
| Length * Width * Height (mm)  | 4945mm*1978mm*1489mm |
| Pure electric range (km) CLTC | 550/605/720/905      |
| Fast charge time (hours)      | 0.47                 |
| Battery capacity(kWh)