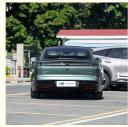

## New Auto 2024 EV Chery Car EXEED Sterra ES Ultra 480Ps 650Km Long Range 4WD

#### **Product Specification**

• Body Structure: 4-door 5-seat Sedan • Energy Type: Pure Electric • Length \* Width \* Height: 4945x1978x1489

• Wheelbase: 3000mm • Maximum Power: 353(480Ps) Maximum Torque(Nm):