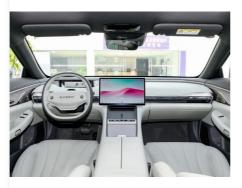

a transport

• Delivery Time: 10 work days • Payment Terms: T/T, Western Union • Supply Ability: 50Pieces/per month



#### **Product Specification**

• Body Structure: 4-door 5-seat Sedan • Energy Type: Pure Electric • Length \* Width \* Height: 4945x1978x1489

• Wheelbase: 3000mm • Maximum Power: 353(480Ps) Maximum Torque(Nm):

. Charging Time: Fast 0.47 Hours, Slow 10+ Hours

• Max Speed: 210km/h

• Highlight: 4WD EV Chery Car, Chery Car EXEED Sterra,

650Km Range chery exeed sterra



### More Images





#### **Product Description**



### Look forward to cooperating with you!

We warmly welcome new and old customers to work together with us and seek the development of mutually beneficial business cooperation in the future!

## **Products Description**



The CHERY "EXEED Sterra ES"















# **Product Paramenters**

| Туре                          | Chery Exeed ES       |
|-------------------------------|----------------------|
| Brand                         | Chery                |
| Place Of Origin               | China                |
| Fuel                          | Electric             |
| Steering                      | Left                 |
| Max Speed (km/h)              | 210km/h              |
| Max Range (km)                | CLTC 545/620 km      |
| Max Torque (Nm)               | 356/425/663          |
| Wheelbase (mm)                | 2954                 |
| Length * Width * Height (mm)  | 4945mm*1978mm*1489mm |
| Pure electric range (km) CLTC | 550/605/720/905      |
| Fast charge time (hours)      | 0.47                 |
| Battery capacity