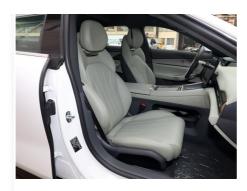

t

• Delivery Time: 10 work days • Payment Terms: T/T, Western Union • Supply Ability: 50Pieces/per month



#### **Product Specification**

• Body Structure: 4-door 5-seat Sedan • Energy Type: Pure Electric • Length \* Width \* Height: 4945x1978x1489

• Wheelbase: 3000mm • Maximum Power: 353(480Ps) Maximum Torque(Nm):

. Charging Time: Fast 0.47 Hours, Slow 10+ Hours

• Max Speed: 210km/h

• Highlight: 4WD EV Chery Car, Chery Car EXEED Sterra,

650Km Range chery exeed sterra



### More Images





#### **Product Description**



### Look forward to cooperating with you!

We warmly welcome new and old customers to work together with us and seek the development of mutually beneficial business cooperation in the future!

## **Products Description**



The CHERY "EXEED Sterra ES"















# **Product Paramenters**

| Туре                          | Chery Exeed ES       |
|-------------------------------|----------------------|
| Brand                         | Chery                |
| Place Of Origin               | China                |
| Fuel                          | Electric             |
| Steering                      | Left                 |
| Max Speed (km/h)              | 210km/h              |
| Max Range (km)                | CLTC 545/620 km      |
| Max Torque (Nm)               | 356/425/663          |
| Wheelbase (mm)                | 2954                 |
| Length * Width * Height (mm)  | 4945mm*1978mm*1489mm |
| Pure electric range (km) CLTC | 550/605/720/905      |
| Fast charge time (hours)      | 0.47                 |
| Battery capacity(kWh)