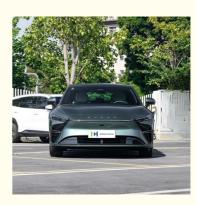

## New Auto 2024 EV Chery Car EXEED Sterra ES Ultra 480Ps 650Km Long Range 4WD

#### **Product Specification**

• Body Structure: 4-door 5-seat Sedan • Energy Type: Pure Electric • Length \* Width \* Height: 4945x1978x1489

• Wheelbase: 3000mm • Maximum Power: 353(480Ps) Maximum Torque(Nm):