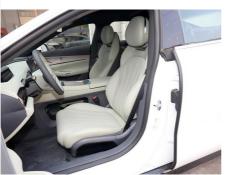

ort

• Delivery Time: 10 work days • Payment Terms: T/T, Western Union • Supply Ability: 50Pieces/per month



#### **Product Specification**

• Body Structure: 4-door 5-seat Sedan • Energy Type: Pure Electric • Length \* Width \* Height: 4945x1978x1489

• Wheelbase: 3000mm • Maximum Power: 353(480Ps) Maximum Torque(Nm):

. Charging Time: Fast 0.47 Hours, Slow 10+ Hours

• Max Speed: 210km/h

• Highlight: 4WD EV Chery Car, Chery Car EXEED Sterra,

650Km Range chery exeed sterra



### More Images





#### **Product Description**



### Look forward to cooperating with you!

We warmly welcome new and old customers to work together with us and seek the development of mutually beneficial business cooperation in the future!

## **Products Description**



The CHERY "EXEED Sterra ES"















# **Product Paramenters**

| Туре                          | Chery Exeed ES       |
|-------------------------------|----------------------|
| Brand                         | Chery                |
| Place Of Origin               | China                |
| Fuel                          | Electric             |
| Steering                      | Left                 |
| Max Speed (km/h)              | 210km/h              |
| Max Range (km)                | CLTC 545/620 km      |
| Max Torque (Nm)               | 356/425/663          |
| Wheelbase (mm)                | 2954                 |
| Length * Width * Height (mm)  | 4945mm*1978mm*1489mm |
| Pure electric range (km) CLTC | 550/605/720/905      |
| Fast charge time (hours)      | 0.47                 |
| Battery capacity(kWh)