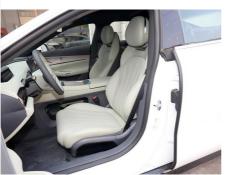

#### **Product Specification**

• Body Structure: 4-door 5-seat Sedan • Energy Type: Pure Electric 4945x1978x1489 • Length \* Width \* Height:

• Wheelbase: 3000mm 185(252Ps) • Maximum Power: Maximum Torque(Nm):