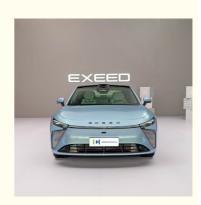

#### **Product Specification**

• Body Structure: 4-door 5-seat Sedan • Energy Type: Pure Electric 4945x1978x1489 • Length \* Width \* Height:

• Wheelbase: 3000mm 185(252Ps) • Maximum Power: Maximum Torque(Nm):