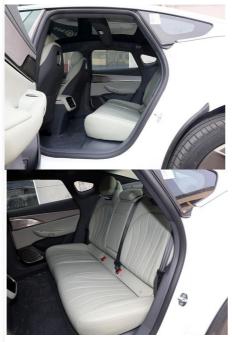

ivery Time: 10 work days • Payment Terms: T/T, Western Union • Supply Ability: 50Pieces/per month



#### **Product Specification**

• Body Structure: 4-door 5-seat Sedan • Energy Type: Pure Electric 4945x1978x1489 • Length \* Width \* Height:

• Wheelbase: 3000mm 185(252Ps) • Maximum Power: Maximum Torque(Nm):

. Charging Time: Fast 0.47 Hours, Slow 10+ Hours

• Max Speed: 200km/h

• Highlight: EXEED Sterra chery hatchback, 605Km chery hatchback,

EXEED Sterra chery ev car



### More Images





#### **Product Description**



### Look forward to cooperating with you!

We warmly welcome new and old customers to work together with us and seek the development of mutually beneficial business cooperation in the future!

## **Products Description**



The CHERY "EXEED Sterra ES"















# **Product Paramenters**

| Туре                          | Chery Exeed ES       |
|-------------------------------|----------------------|
| Brand                         | Chery                |
| Place Of Origin               | China                |
| Fuel                          | Electric             |
| Steering                      | Left                 |
| Max Speed (km/h)              | 210km/h              |
| Max Range (km)                | CLTC 545/620 km      |
| Max Torque (Nm)               | 356/425/663          |
| Wheelbase (mm)                | 2954                 |
| Length * Width * Height (mm)  | 4945mm*1978mm*1489mm |
| Pure electric range (km) CLTC | 550/605/720/905      |
| Fast charge time (hours)      | 0.47                 |
| Battery capacity(kWh)