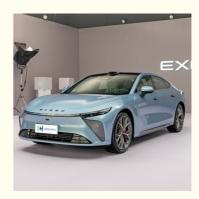

# 2024 New Chery Hatchback EXEED Sterra ES EV Car 252Ps 550Km 605Km

#### **Product Specification**

• Body Structure: 4-door 5-seat Sedan • Energy Type: Pure Electric 4945x1978x1489 • Length \* Width \* Height:

• Wheelbase: 3000mm 185(252Ps) • Maximum Power: Maximum Torque(Nm):