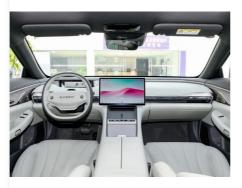

sport

. Delivery Time: 10 work days • Payment Terms: T/T, Western Union • Supply Ability: 50Pieces/per month



#### **Product Specification**

• Body Structure: 4-door 5-seat Sedan • Energy Type: Pure Electric 4945x1978x1489 • Length \* Width \* Height:

• Wheelbase: 3000mm 185(252Ps) • Maximum Power: Maximum Torque(Nm):

. Charging Time: Fast 0.47 Hours, Slow 10+ Hours

• Max Speed: 200km/h

• Highlight: EXEED Sterra chery hatchback, 605Km chery hatchback,

EXEED Sterra chery ev car



### More Images





#### **Product Description**



### Look forward to cooperating with you!

We warmly welcome new and old customers to work together with us and seek the development of mutually beneficial business cooperation in the future!

## **Products Description**



The CHERY "EXEED Sterra ES"















# **Product Paramenters**

| Туре                          | Chery Exeed ES       |
|-------------------------------|----------------------|
| Brand                         | Chery                |
| Place Of Origin               | China                |
| Fuel                          | Electric             |
| Steering                      | Left                 |
| Max Speed (km/h)              | 210km/h              |
| Max Range (km)                | CLTC 545/620 km      |
| Max Torque (Nm)               | 356/425/663          |
| Wheelbase (mm)                | 2954                 |
| Length * Width * Height (mm)  | 4945mm*1978mm*1489mm |
| Pure electric range (km) CLTC | 550/605/720/905      |
| Fast charge time (hours)      | 0.47                 |
| Battery capacity