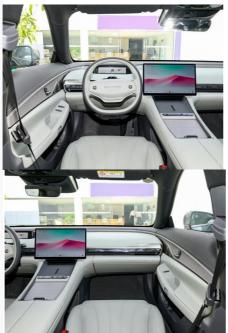

#### **Product Specification**

• Body Structure: 4-door 5-seat Sedan • Energy Type: Pure Electric 4945x1978x1489 • Length \* Width \* Height:

• Wheelbase: 3000mm 185(252Ps) • Maximum Power: Maximum Torque(Nm):

# **Product Paramenters**

| Туре                          | Chery Exeed ES       |
|-------------------------------|----------------------|
| Brand                         | Chery                |
| Place Of Origin               | China                |
| Fuel                          | Electric             |
| Steering                      | Left                 |
| Max Speed (km/h)              | 210km/h              |
| Max Range (km)                | CLTC 545/620 km      |
| Max Torque (Nm)               | 356/425/663          |
| Wheelbase (mm)                | 2954                 |
| Length * Width * Height (mm)  | 4945mm*1978mm*1489mm |
| Pure electric range (km) CLTC | 550/605/720/905      |
| Fast charge time (hours)      | 0.47                 |
| Battery capacity(kWh)         | 60.7                 |