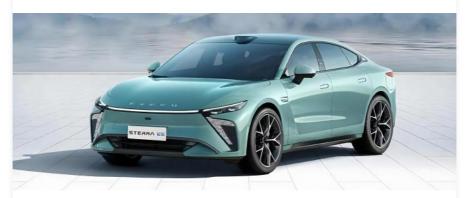

# 2024 New Chery Hatchback EXEED Sterra ES EV Car 252Ps 550Km 605Km

## **Products Description**

The CHERY "EXEED Sterra ES"