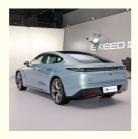

#### **Product Specification**

• Body Structure: 4-door 5-seat Sedan • Energy Type: Pure Electric 4945x1978x1489 • Length \* Width \* Height:

• Wheelbase: 3000mm 185(252Ps) • Maximum Power: Maximum Torque(Nm):