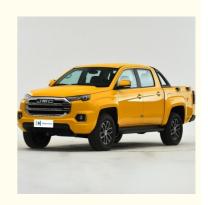

#### **Product Specification**

• Product Name: JMC Yuhu 7

• Body Structure: 4-door 5-seat Pickup

• Fuel Type: Gasoline

• Length \* Width \* Height: 5288x1905x1835

0 • Wheelbase [mm:

• Max Power: 162(220Ps)

Max. Torque (Nm): 350

• Cargo Box: 1475x1475x500

Highlight: JMC Yuhu Pickup, 4WD JMC Yuhu,

Gasoline jmc pick up truck

## **Products Description**

The JMC "Yuhu 7"