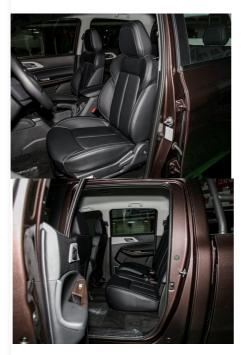

5600/Piece Packaging Details: Container, sea transport

• Delivery Time: 10 work days • Payment Terms: T/T, Western Union • Supply Ability: 50Pieces/per month



#### **Product Specification**

• Product Name: JMC Yuhu 7

• Body Structure: 4-door 5-seat Pickup

• Fuel Type: Gasoline

• Length \* Width \* Height: 5288x1905x1835

0 • Wheelbase [mm:

• Max Power: 162(220Ps)

Max. Torque (Nm): 350

• Cargo Box: 1475x1475x500

Highlight: JMC Yuhu Pickup, 4WD JMC Yuhu,

Gasoline jmc pick up truck



#### More Images





#### **Product Description**



## Look forward to cooperating with you!

We warmly welcome new and old customers to work together with us and seek the development of mutually beneficial business cooperation in the future!

## **Products Description**



The JMC "Yuhu 7"













# **Product Paramenters**

| Brand model number  | Jmc Yuhu 7 | Intake form              | Turbo            |
|---------------------|------------|--------------------------|------------------|
| Steering position   | Left       | Number of cylinders      | 4                |
| Maximum torque (Nm) | 350        | Drive mode               | Rear wheel drive |
| Wheelbase           | 3085       | Tire size specifications | R17              |
| Number of seats     | 5          | ABS (anti-lock braking   | Standard         |

| Cargo box length*width*height (mm) | 1475*1475*500 | Parking radar | Rear part |
|------------------------------------|---------------|---------------|-----------|
|------------------------------------|---------------|---------------|-----------|

808, BlockA, Huaba