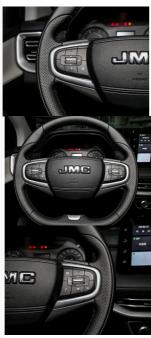

~15600/Piece Packaging Details: Container, sea transport

• Delivery Time: 10 work days • Payment Terms: T/T, Western Union • Supply Ability: 50Pieces/per month



#### **Product Specification**

• Product Name: JMC Yuhu 7

• Body Structure: 4-door 5-seat Pickup

• Fuel Type: Gasoline

• Length \* Width \* Height: 5288x1905x1835

0 • Wheelbase [mm:

• Max Power: 162(220Ps)

Max. Torque (Nm): 350

• Cargo Box: 1475x1475x500

Highlight: JMC Yuhu Pickup, 4WD JMC Yuhu,

Gasoline jmc pick up truck



#### More Images





#### **Product Description**



## Look forward to cooperating with you!

We warmly welcome new and old customers to work together with us and seek the development of mutually beneficial business cooperation in the future!

## **Products Description**



The JMC "Yuhu 7"













# **Product Paramenters**

| Brand model number  | Jmc Yuhu 7 | Intake form              | Turbo            |
|---------------------|------------|--------------------------|------------------|
| Steering position   | Left       | Number of cylinders      | 4                |
| Maximum torque (Nm) | 350        | Drive mode               | Rear wheel drive |
| Wheelbase           | 3085       | Tire size specifications | R17              |
| Number of seats     | 5          | ABS (anti-lock braking   | Standard         |

| Cargo box length*width*height (mm) | 1475*1475*500 | Parking radar | Rear part |
|------------------------------------|---------------|---------------|-----------|
|------------------------------------|---------------|---------------|-----------|

808, BlockA, Hua