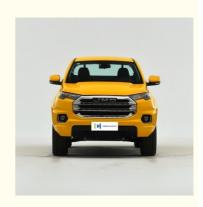

#### **Product Specification**

• Product Name: JMC Yuhu 7

• Body Structure: 4-door 5-seat Pickup

• Fuel Type: Gasoline

• Length \* Width \* Height: 5288x1905x1835

0 • Wheelbase [mm:

• Max Power: 162(220Ps)

Max. Torque (Nm): 350

## **Products Description**

The JMC "Yuhu 7"