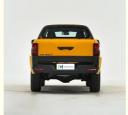

## 2.0T JMC Yuhu Pick Up Truck 7 2024 Manual Gasoline 4WD 2WD

#### **Basic Information**

• Place of Origin: China • Brand Name: JMC Model Number: Yuhu 7 • Minimum Order Quantity: 1 Piece

• Price: US\$14100~15600/Piece Packaging Details: Container, sea transport

• Delivery Time: 10 work days • Payment Terms: T/T, Western Union • Supply Ability: 50Pieces/per month



#### **Product Specification**

• Product Name: JMC Yuhu 7

• Body Structure: 4-door 5-seat Pickup

• Fuel Type: Gasoline

• Length \* Width \* Height: 5288x1905x1835

0 • Wheelbase [mm:

• Max Power: 162(220Ps)

Max. Torque (Nm): 350

• Cargo Box: 1475x1475x500

Highlight: JMC Yuhu Pickup, 4WD JMC Yuhu,

Gasoline jmc pick up truck



#### More Images





#### **Product Description**



## Look forward to cooperating with you!

We warmly welcome new and old customers to work together with us and seek the development of mutually beneficial business cooperation in the future!

## **Products Description**



The JMC "Yuhu 7"













# **Product Paramenters**

| Brand model number  | Jmc Yuhu 7 | Intake form              | Turbo            |
|---------------------|------------|--------------------------|------------------|
| Steering position   | Left       | Number of cylinders      | 4                |
| Maximum torque (Nm) | 350        | Drive mode               | Rear wheel drive |
| Wheelbase           | 3085       | Tire size specifications | R17              |
| Number of seats     | 5          | ABS (anti-lock braking   | Standar