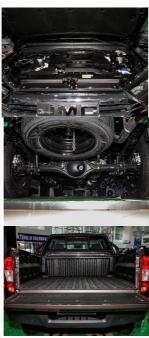

/Piece Packaging Details: Container, sea transport

• Delivery Time: 10 work days • Payment Terms: T/T, Western Union • Supply Ability: 50Pieces/per month



#### **Product Specification**

• Product Name: JMC Yuhu 7

• Body Structure: 4-door 5-seat Pickup

• Fuel Type: Gasoline

• Length \* Width \* Height: 5288x1905x1835

0 • Wheelbase [mm:

• Max Power: 162(220Ps)

Max. Torque (Nm): 350

• Cargo Box: 1475x1475x500

Highlight: JMC Yuhu Pickup, 4WD JMC Yuhu,

Gasoline jmc pick up truck



#### More Images





#### **Product Description**



## Look forward to cooperating with you!

We warmly welcome new and old customers to work together with us and seek the development of mutually beneficial business cooperation in the future!

## **Products Description**



The JMC "Yuhu 7"













# **Product Paramenters**

| Brand model number  | Jmc Yuhu 7 | Intake form              | Turbo            |
|---------------------|------------|--------------------------|------------------|
| Steering position   | Left       | Number of cylinders      | 4                |
| Maximum torque (Nm) | 350        | Drive mode               | Rear wheel drive |
| Wheelbase           | 3085       | Tire size specifications | R17              |
| Number of seats     | 5          | ABS (anti-lock braking   | Standard         |

| Cargo box length*width*height (mm) | 1475*1475*500 | Parking radar | Rear part |
|------------------------------------|---------------|---------------|-----------|
|------------------------------------|---------------|---------------|-----------|

808, BlockA, HuabangWo