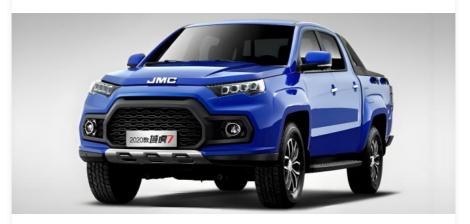

## 2.0T JMC Yuhu Pick Up Truck 7 2024 Manual Gasoline 4WD 2WD

#### **Product Specification**

• Product Name: JMC Yuhu 7

• Body Structure: 4-door 5-seat Pickup

• Fuel Type: Gasoline

• Length \* Width \* Height: 5288x1905x1835

0 • Wheelbase [mm:

• Max Power: 162(220Ps)

Max. Torque (Nm): 350

• Cargo Box: 1475x1475x500

Highlight: JMC Yuhu Pickup, 4WD JMC Yuhu,

Gasoline jmc pick up truck