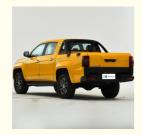

• Cargo Box: 1475x1475x500

Highlight: JMC Yuhu Pickup, 4WD JMC Yuhu,

Gasoline jmc pick up truck

## **Products Description**

The JMC "Yuhu 7"