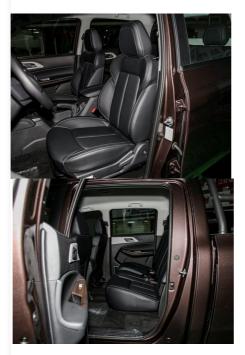

aging Details: Container, sea transport

• Delivery Time: 10 work days • Payment Terms: T/T, Western Union • Supply Ability: 50Pieces/per month



#### **Product Specification**

• Product Name: JMC Yuhu 7

• Body Structure: 4-door 5-seat Pickup

• Fuel Type: Diesel

• Length \* Width \* Height: 5288x1905x1835

1 • Wheelbase [mm:

• Max Power: 104(141Ps)

• Max. Torque (Nm): 350

• Cargo Box: 1475x1475x500

Highlight: Jiang Ling jmc pick up 4x4,

2WD jmc pick up 4x4, 141Ps jmc pick up truck



#### More Images





#### **Product Description**



## Look forward to cooperating with you!

We warmly welcome new and old customers to work together with us and seek the development of mutually beneficial business cooperation in the future!

## **Products Description**



The JMC "Yuhu 7"













# **Product Paramenters**

| Brand model number  | Jmc Yuhu 7 | Intake form              | Turbo            |
|---------------------|------------|--------------------------|------------------|
| Steering position   | Left       | Number of cylinders      | 4                |
| Maximum torque (Nm) | 350        | Drive mode               | Rear wheel drive |
| Wheelbase           | 3085       | Tire size specifications | R17              |
| Number of seats     | 5          | ABS (anti-lock braking   | Standard         |

| Cargo box length*width*height (mm) | 1475*1475*500 | Parking radar | Rear part |
|------------------------------------|---------------|---------------|-----------|
|------------------------------------|---------------|---------------|-----------|

808, BlockA, Huaba