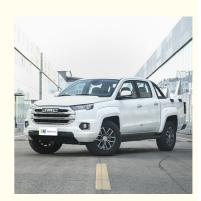

## Chinese New Petrol Jiang Ling JMC Yuhu 7 Pick Up 4x4 Truck 2.0T 141Ps L4 2WD

#### **Product Specification**

• Product Name: JMC Yuhu 7

• Body Structure: 4-door 5-seat Pickup

• Fuel Type: Diesel

• Length \* Width \* Height: 5288x1905x1835

1 • Wheelbase [mm:

• Max Power: 104(141Ps)

• Max. Torque (Nm): 350