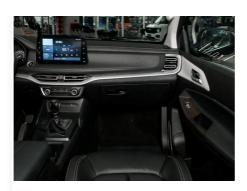

# **Product Paramenters**

| Brand model number  | Jmc Yuhu 7 | Intake form              | Turbo            |
|---------------------|------------|--------------------------|------------------|
| Steering position   | Left       | Number of cylinders      | 4                |
| Maximum torque (Nm) | 350        | Drive mode               | Rear wheel drive |
| Wheelbase           | 3085       | Tire size specifications | R17              |
| Number of seats     | 5          | ABS (anti-lock braking   | Standard         |