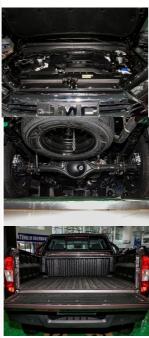

g Details: Container, sea transport

• Delivery Time: 10 work days • Payment Terms: T/T, Western Union • Supply Ability: 50Pieces/per month



#### **Product Specification**

• Product Name: JMC Yuhu 7

• Body Structure: 4-door 5-seat Pickup

• Fuel Type: Diesel

• Length \* Width \* Height: 5288x1905x1835

1 • Wheelbase [mm:

• Max Power: 104(141Ps)

• Max. Torque (Nm): 350

• Cargo Box: 1475x1475x500

Highlight: Jiang Ling jmc pick up 4x4,

2WD jmc pick up 4x4, 141Ps jmc pick up truck



#### More Images





#### **Product Description**



## Look forward to cooperating with you!

We warmly welcome new and old customers to work together with us and seek the development of mutually beneficial business cooperation in the future!

## **Products Description**



The JMC "Yuhu 7"













# **Product Paramenters**

| Brand model number  | Jmc Yuhu 7 | Intake form              | Turbo            |
|---------------------|------------|--------------------------|------------------|
| Steering position   | Left       | Number of cylinders      | 4                |
| Maximum torque (Nm) | 350        | Drive mode               | Rear wheel drive |
| Wheelbase           | 3085       | Tire size specifications | R17              |
| Number of seats     | 5          | ABS (anti-lock braking   | Standard         |

| Cargo box length*width*height (mm) | 1475*1475*500 | Parking radar | Rear part |
|------------------------------------|---------------|---------------|-----------|
|------------------------------------|---------------|---------------|-----------|

808, BlockA, HuabangWo