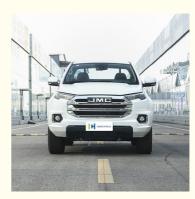

## Chinese New Petrol Jiang Ling JMC Yuhu 7 Pick Up 4x4 Truck 2.0T 141Ps L4 2WD

#### **Product Specification**

• Product Name: JMC Yuhu 7

• Body Structure: 4-door 5-seat Pickup

• Fuel Type: Diesel

• Length \* Width \* Height: 5288x1905x1835

1 • Wheelbase [mm:

• Max Power: 104(141Ps)

• Max. Torque (Nm): 350