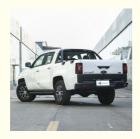

## Chinese New Petrol Jiang Ling JMC Yuhu 7 Pick Up 4x4 Truck 2.0T 141Ps L4 2WD

#### **Product Specification**

• Product Name: JMC Yuhu 7

• Body Structure: 4-door 5-seat Pickup

• Fuel Type: Diesel

• Length \* Width \* Height: 5288x1905x1835

1 • Wheelbase [mm:

• Max Power: 104(141Ps)

• Max. Torque (Nm): 350