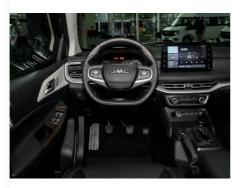

# **Product Paramenters**

| Brand model number  | Jmc Yuhu 7 | Intake form              | Turbo            |
|---------------------|------------|--------------------------|------------------|
| Steering position   | Left       | Number of cylinders      | 4                |
| Maximum torque (Nm) | 350        | Drive mode               | Rear wheel drive |
| Wheelbase           | 3085       | Tire size specifications | R17              |
| Number of seats     | 5          | ABS (anti-lock braking   | Standard         |