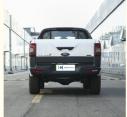

## Chinese New Petrol Jiang Ling JMC Yuhu 7 Pick Up 4x4 Truck 2.0T 141Ps L4 2WD

#### **Product Specification**

• Product Name: JMC Yuhu 7

• Body Structure: 4-door 5-seat Pickup

• Fuel Type: Diesel

• Length \* Width \* Height: 5288x1905x1835

1 • Wheelbase [mm:

• Max Power: 104(141Ps)

• Max. Torque (Nm): 350