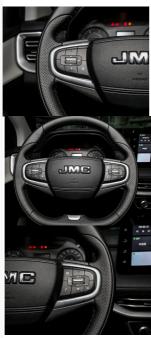

ckaging Details: Container, sea transport

• Delivery Time: 10 work days • Payment Terms: T/T, Western Union • Supply Ability: 50Pieces/per month



#### **Product Specification**

• Product Name: JMC Yuhu 7

• Body Structure: 4-door 5-seat Pickup

• Fuel Type: Diesel

• Length \* Width \* Height: 5288x1905x1835

1 • Wheelbase [mm:

• Max Power: 104(141Ps)

• Max. Torque (Nm): 350

• Cargo Box: 1475x1475x500

Highlight: Jiang Ling jmc pick up 4x4,

2WD jmc pick up 4x4, 141Ps jmc pick up truck



#### More Images





#### **Product Description**



## Look forward to cooperating with you!

We warmly welcome new and old customers to work together with us and seek the development of mutually beneficial business cooperation in the future!

## **Products Description**



The JMC "Yuhu 7"













# **Product Paramenters**

| Brand model number  | Jmc Yuhu 7 | Intake form              | Turbo            |
|---------------------|------------|--------------------------|------------------|
| Steering position   | Left       | Number of cylinders      | 4                |
| Maximum torque (Nm) | 350        | Drive mode               | Rear wheel drive |
| Wheelbase           | 3085       | Tire size specifications | R17              |
| Number of seats     | 5          | ABS (anti-lock braking   | Standard         |

| Cargo box length*width*height (mm) | 1475*1475*500 | Parking radar | Rear part |
|------------------------------------|---------------|---------------|-----------|
|------------------------------------|---------------|---------------|-----------|

808, BlockA, Hua