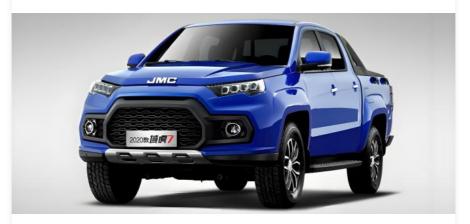

## Chinese New Petrol Jiang Ling JMC Yuhu 7 Pick Up 4x4 Truck 2.0T 141Ps L4 2WD

#### **Product Specification**

• Product Name: JMC Yuhu 7

• Body Structure: 4-door 5-seat Pickup

• Fuel Type: Diesel

• Length \* Width \* Height: 5288x1905x1835

1 • Wheelbase [mm:

• Max Power: 104(141Ps)

• Max. Torque (Nm): 350

• Cargo Box: 1475x1475x500

Highlight: Jiang Ling jmc pick up 4x4,

2WD jmc pick up 4x4, 141Ps jmc pick up truck