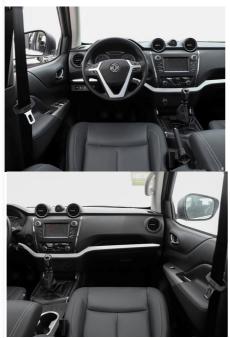

#### **Product Specification**

• Product Name: Dongfeng Ruiqi 6 • Body Structure: 4-door 5-seater Pickup

• Fuel Type: Gasoline • Length \* Width \* Height: 5310x1850x1810 1510x1562x475 Cargo Box L\*W\*H:

# **Products Description**

The Dongfeng "Ruiqi 6"