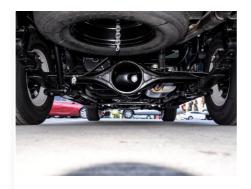

ner, sea transport

• Delivery Time: 10 work days • Payment Terms: T/T, Western Union • Supply Ability: 50Pieces/per month



#### **Product Specification**

• Product Name: Dongfeng Ruiqi 6 • Body Structure: 4-door 5-seater Pickup

• Fuel Type: Gasoline • Length \* Width \* Height: 5310x1850x1810 1510x1562x475 Cargo Box L\*W\*H:

• Wheelbase [mm:

116(158Ps) Max Power: • Max. Torque (Nm):

Highlight: FWD Dongfeng Ruiqi 6, 2.4L Dongfeng Ruiqi 6,

158Ps dongfeng pickup truck



### More Images





#### **Product Description**



### Look forward to cooperating with you!

We warmly welcome new and old customers to work together with us and seek the development of mutually beneficial business cooperation in the future!

# **Products Description**



The Dongfeng "Ruiqi 6"





















# **Product Paramenters**

| Brand                        | Dongfeng        |
|------------------------------|-----------------|
| Level                        | Medium Pickup   |
| Length x Width x Height (mm) | 5290x1850x1810  |
| Container L*W*H              | 1510X1562X475   |
| Body structure               | 4 doors 5 seats |
| Wheelbase (mm)               | 3150            |
| Maximum load weight (kg)     | 490             |
| Tank capacity (L)            | 73              |

# Hefei Haihongda Car Import & Export Limited Company







808, BlockA, HuabangWorld Trade City, administrative district, HefeiCity, Anhui Province