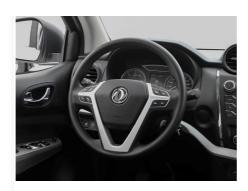

#### **Product Specification**

• Product Name: Dongfeng Ruiqi 6 • Body Structure: 4-door 5-seater Pickup

• Fuel Type: Gasoline • Length \* Width \* Height: 5310x1850x1810 1510x1562x475 Cargo Box L\*W\*H: