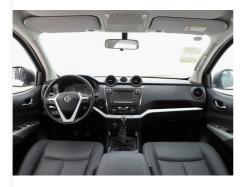

#### **Product Specification**

• Product Name: Dongfeng Ruiqi 6 • Body Structure: 4-door 5-seater Pickup

• Fuel Type: Gasoline • Length \* Width \* Height: 5310x1850x1810 1510x1562x475 Cargo Box L\*W\*H: