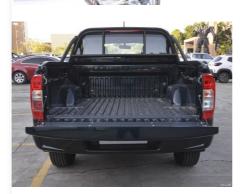

#### **Product Specification**

• Product Name: Dongfeng Ruiqi 6 • Body Structure: 4-door 5-seater Pickup

• Fuel Type: Gasoline • Length \* Width \* Height: 5310x1850x1810 1510x1562x475 Cargo Box L\*W\*H:

# **Product Paramenters**

| Brand                        | Dongfeng        |
|------------------------------|-----------------|
| Level                        | Medium Pickup   |
| Length x Width x Height (mm) | 5290x1850x1810  |
| Container L*W*H              | 1510X1562X475   |
| Body structure               | 4 doors 5 seats |
| Wheelbase (mm)               | 3150            |
| Maximum load weight (kg)     | 490             |
| Tank capacity (L)            | 73              |