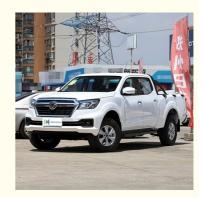

### Chinese 2024 Dongfeng Ruiqi 6 Nissan Navara Pickup Truck AWD FWD 2.4L 158Ps L4

#### **Product Specification**

• Product Name: Dongfeng Ruiqi 6 • Body Structure: 4-door 5-seater Pickup

• Fuel Type: Gasoline • Length \* Width \* Height: 5310x1850x1810 1510x1562x475 Cargo Box L\*W\*H:

• Wheelbase [mm:

116(158Ps) Max Power: • Max. Torque (Nm):

Highlight: FWD Dongfeng Ruiqi 6, 2.4L Dongfeng Ruiqi 6,

158Ps dongfeng pickup truck