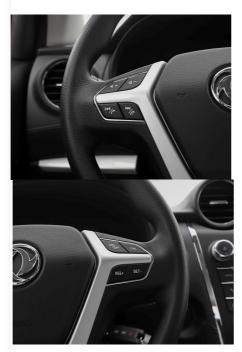

#### **Product Specification**

• Product Name: Dongfeng Ruiqi 6 • Body Structure: 4-door 5-seater Pickup

• Fuel Type: Gasoline • Length \* Width \* Height: 5310x1850x1810 1510x1562x475 Cargo Box L\*W\*H:

# **Products Description**

The Dongfeng "Ruiqi 6"