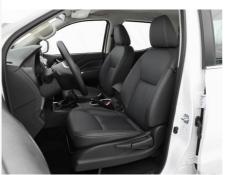

#### **Product Specification**

• Product Name: Dongfeng Ruiqi 6 • Body Structure: 4-door 5-seater Pickup

• Fuel Type: Gasoline • Length \* Width \* Height: 5310x1850x1810 1510x1562x475 Cargo Box L\*W\*H:

# **Products Description**

The Dongfeng "Ruiqi 6"