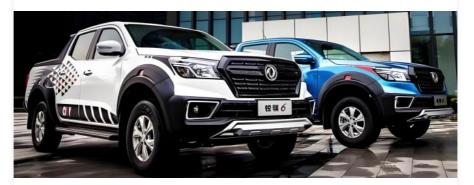

### Chinese 2024 Dongfeng Ruiqi 6 Nissan Navara Pickup Truck AWD FWD 2.4L 158Ps L4

#### **Product Specification**

• Product Name: Dongfeng Ruiqi 6 • Body Structure: 4-door 5-seater Pickup

• Fuel Type: Gasoline • Length \* Width \* Height: 5310x1850x1810 1510x1562x475 Cargo Box L\*W\*H:

• Wheelbase [mm:

116(158Ps) Max Power: • Max. Torque (Nm):

Highlight: FWD Dongfeng Ruiqi 6, 2.4L Dongfeng Ruiqi 6,

158Ps dongfeng pickup truck