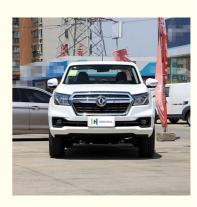

### Chinese 2024 Dongfeng Ruiqi 6 Nissan Navara Pickup Truck AWD FWD 2.4L 158Ps L4

#### **Product Specification**

• Product Name: Dongfeng Ruiqi 6 • Body Structure: 4-door 5-seater Pickup

• Fuel Type: Gasoline • Length \* Width \* Height: 5310x1850x1810 1510x1562x475 Cargo Box L\*W\*H:

• Wheelbase [mm:

116(158Ps) Max Power: • Max. Torque (Nm):

Highlight: FWD Dongfeng Ruiqi 6, 2.4L Dongfeng Ruiqi 6,

158Ps dongfeng pickup truck