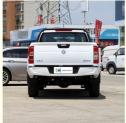

### Chinese 2024 Dongfeng Ruiqi 6 Nissan Navara Pickup Truck AWD FWD 2.4L 158Ps L4

#### **Product Specification**

• Product Name: Dongfeng Ruiqi 6 • Body Structure: 4-door 5-seater Pickup

• Fuel Type: Gasoline • Length \* Width \* Height: 5310x1850x1810 1510x1562x475 Cargo Box L\*W\*H:

• Wheelbase [mm:

116(158Ps) Max Power: • Max. Torque (Nm):

Highlight: FWD Dongfeng Ruiqi 6, 2.4L Dongfeng Ruiqi 6,

158Ps dongfeng pickup truck