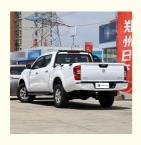

### Chinese 2024 Dongfeng Ruiqi 6 Nissan Navara Pickup Truck AWD FWD 2.4L 158Ps L4

#### **Product Specification**

• Product Name: Dongfeng Ruiqi 6 • Body Structure: 4-door 5-seater Pickup

• Fuel Type: Gasoline • Length \* Width \* Height: 5310x1850x1810 1510x1562x475 Cargo Box L\*W\*H:

• Wheelbase [mm:

116(158Ps) Max Power: • Max. Torque (Nm):

Highlight: FWD Dongfeng Ruiqi 6, 2.4L Dongfeng Ruiqi 6,

158Ps dongfeng pickup truck