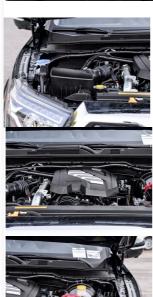

• Wheelbase [mm:

116(158Ps) Max Power: • Max. Torque (Nm):

Highlight: FWD Dongfeng Ruiqi 6, 2.4L Dongfeng Ruiqi 6,

158Ps dongfeng pickup truck