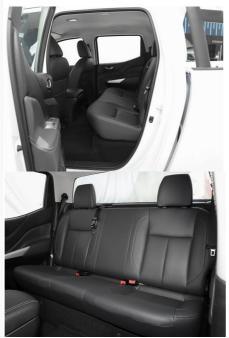

#### **Product Specification**

• Product Name: Dongfeng Ruiqi 6 • Body Structure: 4-door 5-seater Pickup

• Fuel Type: Gasoline • Length \* Width \* Height: 5310x1850x1810 1510x1562x475 Cargo Box L\*W\*H:

# **Product Paramenters**

| Brand                        | Dongfeng        |
|------------------------------|-----------------|
| Level                        | Medium Pickup   |
| Length x Width x Height (mm) | 5290x1850x1810  |
| Container L*W*H              | 1510X1562X475   |
| Body structure               | 4 doors 5 seats |
| Wheelbase (mm)               | 3150            |
| Maximum load weight (kg)     | 490             |
| Tank capacity (L)            | 73              |