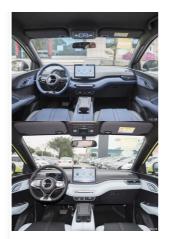

ackaging Details: Container, sea transport

Delivery Time: 10 work days
Payment Terms: T/T, Western Union
Supply Ability: 50Pieces/per month



#### **Product Specification**

Product Name: Byd Seagull
Body Structure: 5-door 4-seat Sedan
Energy Type: Pure Electric
Length \* Width \* Height: 3780x1715x1540
Charging Time: Fast Charge 0.5 Hours

Max Speed: 130km/hMaximum Power: 55(75Ps)Maximum Torque(Nm): 135

• Highlight: Small byd seagull ev, 450KM byd seagull ev,

Electric byd seagull hatchback



#### More Images





#### **Product Description**



### Look forward to cooperating with you!

We warmly welcome new and old customers to work together with us and seek the development of mutually beneficial business cooperation in the future!

## **Products Description**



The Byd "Haiou"



















## **Product Paramenters**

| item                    | value                                |
|-------------------------|--------------------------------------|
| Product name            | BYD Seagull Electric Car             |
| Body structure          | 5 door 4 seater Sedan                |
| Max Speed               | 130 Km/h                             |
| Length * width * height | 3780x1715x1540 mm                    |
| WHEELBASE               | 2500 mm                              |
| Battery type            | Lithium Iron Phosphate Battery       |
| Battery Capacity        | 30.08kWh, 38.88kWh                   |
| Maximum power           | 55kW                                 |
| Charging time           | Fast 0.5 Hours, Slow 4.3 / 5.6 Hours |
| Range