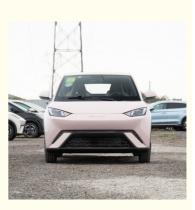

# Small Byd Seagull EV Hatchback Car 450KM 2024 Electric Vehicle

#### Basic Information

Place of Origin: China
Brand Name: BYD
Model Number: Seagull
Minimum Order Quantity: 1 Piece

Price: US\$11420~12680/Piece
Packaging Details: Container, sea transport

Delivery Time: 10 work days
Payment Terms: T/T, Western Union
Supply Ability: 50Pieces/per month



#### **Product Specification**

Product Name: Byd Seagull
Body Structure: 5-door 4-seat Sedan
Energy Type: Pure Electric
Length \* Width \* Height: 3780x1715x1540
Charging Time: Fast Charge 0.5 Hours

Max Speed: 130km/hMaximum Power: 55(75Ps)Maximum Torque(Nm): 135

• Highlight: Small byd seagull ev, 450KM byd seagull ev,

Electric byd seagull hatchback



#### More Images





#### **Product Description**



### Look forward to cooperating with you!

We warmly welcome new and old customers to work together with us and seek the development of mutually beneficial business cooperation in the future!

## **Products Description**



The Byd "Haiou"



















## **Product Paramenters**

| item                    | value                                |
|-------------------------|--------------------------------------|
| Product name            | BYD Seagull Electric Car             |
| Body structure          | 5 door 4 seater Sedan                |
| Max Speed               | 130 Km/h                             |
| Length * width * height | 3780x1715x1540 mm                    |
| WHEELBASE               | 2500 mm