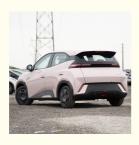

# Small Byd Seagull EV Hatchback Car 450KM 2024 Electric Vehicle

#### Basic Information

Place of Origin: China
Brand Name: BYD
Model Number: Seagull
Minimum Order Quantity: 1 Piece

Price: US\$11420~12680/Piece
Packaging Details: Container, sea transport

Delivery Time: 10 work days
Payment Terms: T/T, Western Union
Supply Ability: 50Pieces/per month



#### **Product Specification**

Product Name: Byd Seagull
Body Structure: 5-door 4-seat Sedan
Energy Type: Pure Electric
Length \* Width \* Height: 3780x1715x1540
Charging Time: Fast Charge 0.5 Hours

Max Speed: 130km/hMaximum Power: 55(75Ps)Maximum Torque(Nm): 135

• Highlight: Small byd seagull ev, 450KM byd seagull ev,

Electric byd seagull hatchback



#### More Images





#### **Product Description**



### Look forward to cooperating with you!

We warmly welcome new and old customers to work together with us and seek the development of mutually beneficial business cooperation in the future!

## **Products Description**



The Byd "Haiou"



















## **Product Paramenters**

| item                    | value                                |
|-------------------------|--------------------------------------|
| Product name            | BYD Seagull Electric Car             |
| Body structure          | 5 door 4 seater Sedan                |
| Max Speed               | 130 Km/h                             |
| Length * width * height | 3780x1715x1540 mm                    |
| WHEELBASE               | 2500 mm                              |
| Batter