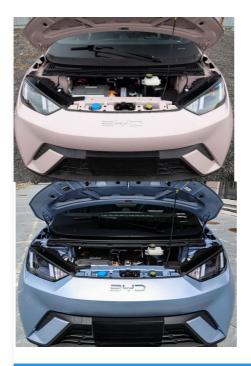

ls: Container, sea transport

Delivery Time: 10 work days
Payment Terms: T/T, Western Union
Supply Ability: 50Pieces/per month



#### **Product Specification**

Product Name: Byd Seagull
Body Structure: 5-door 4-seat Sedan
Energy Type: Pure Electric
Length \* Width \* Height: 3780x1715x1540
Charging Time: Fast Charge 0.5 Hours

Max Speed: 130km/hMaximum Power: 55(75Ps)Maximum Torque(Nm): 135

• Highlight: Small byd seagull ev, 450KM byd seagull ev,

Electric byd seagull hatchback



#### More Images





#### **Product Description**



### Look forward to cooperating with you!

We warmly welcome new and old customers to work together with us and seek the development of mutually beneficial business cooperation in the future!

## **Products Description**



The Byd "Haiou"



















## **Product Paramenters**

| item                    | value                                |
|-------------------------|--------------------------------------|
| Product name            | BYD Seagull Electric Car             |
| Body structure          | 5 door 4 seater Sedan                |
| Max Speed               | 130 Km/h                             |
| Length * width * height | 3780x1715x1540 mm                    |
| WHEELBASE               | 2500 mm                              |
| Battery type            | Lithium Iron Phosphate Battery       |
| Battery Capacity        | 30.08kWh, 38.88kWh                   |
| Maximum power           | 55kW                                 |
| Charging time           | Fast 0.5 Hours, Slow 4.3 / 5.6 Hours |
| Range                   | 305Km