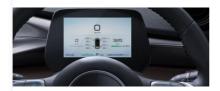

etails: Container, sea transport

Delivery Time: 10 work days
Payment Terms: T/T, Western Union
Supply Ability: 50Pieces/per month



#### **Product Specification**

Product Name: Byd Seagull
Body Structure: 5-door 4-seat Sedan
Energy Type: Pure Electric
Length \* Width \* Height: 3780x1715x1540
Charging Time: Fast Charge 0.5 Hours

Max Speed: 130km/hMaximum Power: 55(75Ps)Maximum Torque(Nm): 135

• Highlight: Small byd seagull ev, 450KM byd seagull ev,

Electric byd seagull hatchback



#### More Images





#### **Product Description**



### Look forward to cooperating with you!

We warmly welcome new and old customers to work together with us and seek the development of mutually beneficial business cooperation in the future!

## **Products Description**



The Byd "Haiou"



















## **Product Paramenters**

| item                    | value                                |
|-------------------------|--------------------------------------|
| Product name            | BYD Seagull Electric Car             |
| Body structure          | 5 door 4 seater Sedan                |
| Max Speed               | 130 Km/h                             |
| Length * width * height | 3780x1715x1540 mm                    |
| WHEELBASE               | 2500 mm                              |
| Battery type            | Lithium Iron Phosphate Battery       |
| Battery Capacity        | 30.08kWh, 38.88kWh                   |
| Maximum power           | 55kW                                 |
| Charging time           | Fast 0.5 Hours, Slow 4.3 / 5.6 Hours |
| Range                   | 3