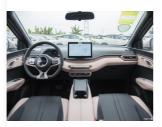

Packaging Details: Container, sea transport

Delivery Time: 10 work days
Payment Terms: T/T, Western Union
Supply Ability: 50Pieces/per month



#### **Product Specification**

Product Name: Byd Seagull
Body Structure: 5-door 4-seat Sedan
Energy Type: Pure Electric
Length \* Width \* Height: 3780x1715x1540
Charging Time: Fast Charge 0.5 Hours

Max Speed: 130km/hMaximum Power: 55(75Ps)Maximum Torque(Nm): 135

• Highlight: Small byd seagull ev, 450KM byd seagull ev,

Electric byd seagull hatchback



#### More Images





#### **Product Description**



### Look forward to cooperating with you!

We warmly welcome new and old customers to work together with us and seek the development of mutually beneficial business cooperation in the future!

## **Products Description**



The Byd "Haiou"



















## **Product Paramenters**

| item                    | value                                |
|-------------------------|--------------------------------------|
| Product name            | BYD Seagull Electric Car             |
| Body structure          | 5 door 4 seater Sedan                |
| Max Speed               | 130 Km/h                             |
| Length * width * height | 3780x1715x1540 mm                    |
| WHEELBASE               | 2500 mm                              |
| Battery type            | Lithium Iron Phosphate Battery       |
| Battery Capacity        | 30.08kWh, 38.88kWh                   |
| Maximum power           | 55kW                                 |
| Charging time           | Fast 0.5 Hours, Slow 4.3 / 5.6 Hours |
| Range