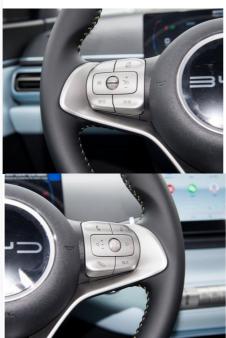

kaging Details: Container, sea transport

Delivery Time: 10 work days
Payment Terms: T/T, Western Union
Supply Ability: 50Pieces/per month



#### **Product Specification**

Product Name: Byd Seagull
Body Structure: 5-door 4-seat Sedan
Energy Type: Pure Electric
Length \* Width \* Height: 3780x1715x1540
Charging Time: Fast Charge 0.5 Hours

Max Speed: 130km/hMaximum Power: 55(75Ps)Maximum Torque(Nm): 135

• Highlight: Small byd seagull ev, 450KM byd seagull ev,

Electric byd seagull hatchback



#### More Images





#### **Product Description**



### Look forward to cooperating with you!

We warmly welcome new and old customers to work together with us and seek the development of mutually beneficial business cooperation in the future!

## **Products Description**



The Byd "Haiou"



















## **Product Paramenters**

| item                    | value                                |
|-------------------------|--------------------------------------|
| Product name            | BYD Seagull Electric Car             |
| Body structure          | 5 door 4 seater Sedan                |
| Max Speed               | 130 Km/h                             |
| Length * width * height | 3780x1715x1540 mm                    |
| WHEELBASE               | 2500 mm                              |
| Battery type            | Lithium Iron Phosphate Battery       |
| Battery Capacity        | 30.08kWh, 38.88kWh                   |
| Maximum power           | 55kW                                 |
| Charging time           | Fast 0.5 Hours, Slow 4.3 / 5.6 Hours |
| Range