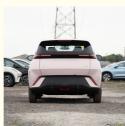

# Small Byd Seagull EV Hatchback Car 450KM 2024 Electric Vehicle

#### Basic Information

Place of Origin: China
Brand Name: BYD
Model Number: Seagull
Minimum Order Quantity: 1 Piece

Price: US\$11420~12680/Piece
Packaging Details: Container, sea transport

Delivery Time: 10 work days
Payment Terms: T/T, Western Union
Supply Ability: 50Pieces/per month



#### **Product Specification**

Product Name: Byd Seagull
Body Structure: 5-door 4-seat Sedan
Energy Type: Pure Electric
Length \* Width \* Height: 3780x1715x1540
Charging Time: Fast Charge 0.5 Hours

Max Speed: 130km/hMaximum Power: 55(75Ps)Maximum Torque(Nm): 135

• Highlight: Small byd seagull ev, 450KM byd seagull ev,

Electric byd seagull hatchback



#### More Images





#### **Product Description**



### Look forward to cooperating with you!

We warmly welcome new and old customers to work together with us and seek the development of mutually beneficial business cooperation in the future!

## **Products Description**



The Byd "Haiou"



















## **Product Paramenters**

| item                    | value                                |
|-------------------------|--------------------------------------|
| Product name            | BYD Seagull Electric Car             |
| Body structure          | 5 door 4 seater Sedan                |
| Max Speed               | 130 Km/h                             |
| Length * width * height | 3780x1715x1540 mm                    |
| WHEELBASE               | 2500 mm                              |
| Battery