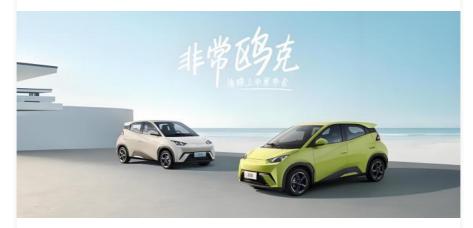

\$11420~12680/Piece
Packaging Details: Container, sea transport

Delivery Time: 10 work days
Payment Terms: T/T, Western Union
Supply Ability: 50Pieces/per month



#### **Product Specification**

Product Name: Byd Seagull
Body Structure: 5-door 4-seat Sedan
Energy Type: Pure Electric
Length \* Width \* Height: 3780x1715x1540
Charging Time: Fast Charge 0.5 Hours

Max Speed: 130km/hMaximum Power: 55(75Ps)Maximum Torque(Nm): 135

• Highlight: Small byd seagull ev, 450KM byd seagull ev,

Electric byd seagull hatchback



#### More Images





#### **Product Description**



### Look forward to cooperating with you!

We warmly welcome new and old customers to work together with us and seek the development of mutually beneficial business cooperation in the future!

## **Products Description**



The Byd "Haiou"



















## **Product Paramenters**

| item                    | value                                |
|-------------------------|--------------------------------------|
| Product name            | BYD Seagull Electric Car             |
| Body structure          | 5 door 4 seater Sedan                |
| Max Speed               | 130 Km/h                             |
| Length * width * height | 3780x1715x1540 mm                    |
| WHEELBASE               | 2500 mm                              |
| Battery type            | Lithium Iron Phosphate Battery       |
| Battery Capacity        | 30.08kWh, 38.88kWh                   |
| Maximum power           | 55kW                                 |
| Charging time           | Fast 0.5 Hours, Slow 4.3 / 5.6 Hours