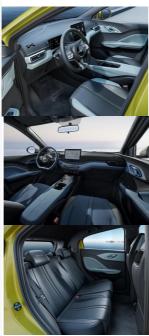

Details: Container, sea transport

Delivery Time: 10 work days
Payment Terms: T/T, Western Union
Supply Ability: 50Pieces/per month



#### **Product Specification**

Product Name: Byd Seagull
Body Structure: 5-door 4-seat Sedan
Energy Type: Pure Electric
Length \* Width \* Height: 3780x1715x1540
Charging Time: Fast Charge 0.5 Hours

Max Speed: 130km/hMaximum Power: 55(75Ps)Maximum Torque(Nm): 135

• Highlight: Small byd seagull ev, 450KM byd seagull ev,

Electric byd seagull hatchback



#### More Images





#### **Product Description**



### Look forward to cooperating with you!

We warmly welcome new and old customers to work together with us and seek the development of mutually beneficial business cooperation in the future!

## **Products Description**



The Byd "Haiou"



















## **Product Paramenters**

| item                    | value                                |
|-------------------------|--------------------------------------|
| Product name            | BYD Seagull Electric Car             |
| Body structure          | 5 door 4 seater Sedan                |
| Max Speed               | 130 Km/h                             |
| Length * width * height | 3780x1715x1540 mm                    |
| WHEELBASE               | 2500 mm                              |
| Battery type            | Lithium Iron Phosphate Battery       |
| Battery Capacity        | 30.08kWh, 38.88kWh                   |
| Maximum power           | 55kW                                 |
| Charging time           | Fast 0.5 Hours, Slow 4.3 / 5.6 Hours |
| Range                   |