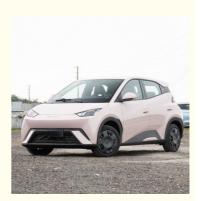

# Small Byd Seagull EV Hatchback Car 450KM 2024 Electric Vehicle

#### **Product Specification**

Product Name: Byd Seagull
Body Structure: 5-door 4-seat Sedan
Energy Type: Pure Electric
Length \* Width \* Height: 3780x1715x1540
Charging Time: Fast Charge 0.5 Hours

Max Speed: 130km/hMaximum Power: 55(75Ps)Maximum Torque(Nm): 135