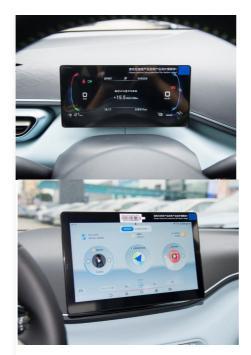

ng Details: Container, sea transport

Delivery Time: 10 work days
Payment Terms: T/T, Western Union
Supply Ability: 50Pieces/per month



#### **Product Specification**

Product Name: Byd Seagull
Body Structure: 5-door 4-seat Sedan
Energy Type: Pure Electric
Length \* Width \* Height: 3780x1715x1540
Charging Time: Fast Charge 0.5 Hours

Max Speed: 130km/hMaximum Power: 55(75Ps)Maximum Torque(Nm): 135

• Highlight: Small byd seagull ev, 450KM byd seagull ev,

Electric byd seagull hatchback



#### More Images





#### **Product Description**



### Look forward to cooperating with you!

We warmly welcome new and old customers to work together with us and seek the development of mutually beneficial business cooperation in the future!

## **Products Description**



The Byd "Haiou"



















## **Product Paramenters**

| item                    | value                                |
|-------------------------|--------------------------------------|
| Product name            | BYD Seagull Electric Car             |
| Body structure          | 5 door 4 seater Sedan                |
| Max Speed               | 130 Km/h                             |
| Length * width * height | 3780x1715x1540 mm                    |
| WHEELBASE               | 2500 mm                              |
| Battery type            | Lithium Iron Phosphate Battery       |
| Battery Capacity        | 30.08kWh, 38.88kWh                   |
| Maximum power           | 55kW                                 |
| Charging time           | Fast 0.5 Hours, Slow 4.3 / 5.6 Hours |
| Range