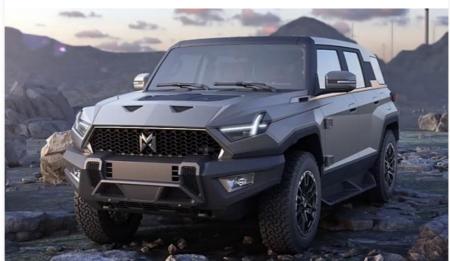

ainer, sea transport

. Delivery Time: 10 work days • Payment Terms: T/T, Western Union • Supply Ability: 50Pieces/per month



#### **Product Specification**

• Product Name: Dongfeng Mengshi M-Hero • Body Structure: 5-door 5-seat SUV

• Displacement: 1.5L

• Fuel Type: Gasoline Hybrid Large SUV • Level: Length \* Width \* Height: 4987x2080x1935 600(816Ps) Max Power: Max. Torque (Nm): 1050Nm • Max Speed: 190km/h • WHEEL BASE: 2950mm

• Highlight: Electric Vehicle Hybrid Suv



#### More Images





#### **Product Description**



### Look forward to cooperating with you!

We warmly welcome new and old customers to work together with us and seek the development of mutually beneficial business cooperation in the future!

## **Products Description**



The Dongfeng "Mengshi917"















# Product Paramenters

| Туре                    | Dongfeng M hero 917  |
|-------------------------|----------------------|
| Brand                   | Dongfeng             |
| Place Of Origin         | China                |
| Fuel                    | Pure Electric/Hybrid |
| Steering                | Left                 |
| Max Speed               | 195(km/h)            |
| Max Range               | CLTC 200/505 Km      |
| Wheelbase               | 2950                 |
| Maximum Torque(Nm)      | 1050/1400            |
| Length * Width * Height | 4987*2080*1935       |
| Color                   | Black Green Grey     |
| Seats                   | 5                    |
| MOQ                     | 1                    |



● 15755139789 15755139789@139.com evs-autos.com

808, Bloc