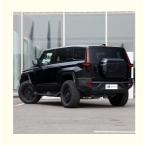

## New Car Dongfeng Mengshi M-Hero Electric Vehicle Hybrid Suv 4X4 Dong Feng MHero 917 Car

#### **Product Specification**

• Product Name: Dongfeng Mengshi M-Hero • Body Structure: 5-door 5-seat SUV

• Displacement: 1.5L

• Fuel Type: Gasoline Hybrid Large SUV • Level: Length \* Width \* Height: 4987x2080x1935 600(816Ps) Max Power: Max. Torque (Nm): 1050Nm • Max Speed: 190km/h • WHEEL BASE: 2950mm