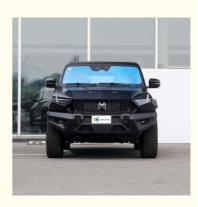

## New Car Dongfeng Mengshi M-Hero Electric Vehicle Hybrid Suv 4X4 Dong Feng MHero 917 Car

#### **Product Specification**

• Product Name: Dongfeng Mengshi M-Hero • Body Structure: 5-door 5-seat SUV

• Displacement: 1.5L

• Fuel Type: Gasoline Hybrid Large SUV • Level: Length \* Width \* Height: 4987x2080x1935 600(816Ps) Max Power: Max. Torque (Nm): 1050Nm • Max Speed: 190km/h • WHEEL BASE: 2950mm