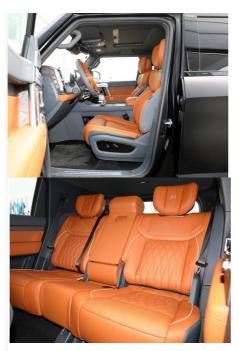

#### **Product Specification**

• Product Name: Dongfeng Mengshi M-Hero • Body Structure: 5-door 5-seat SUV

• Displacement: 1.5L

• Fuel Type: Gasoline Hybrid Large SUV • Level: Length \* Width \* Height: 4987x2080x1935 600(816Ps) Max Power: Max. Torque (Nm): 1050Nm • Max Speed: 190km/h • WHEEL BASE: 2950mm

# Product Paramenters

| Туре                    | Dongfeng M hero 917  |
|-------------------------|----------------------|
| Brand                   | Dongfeng             |
| Place Of Origin         | China                |
| Fuel                    | Pure Electric/Hybrid |
| Steering                | Left                 |
| Max Speed               | 195(km/h)            |
| Max Range               | CLTC 200/505 Km      |
| Wheelbase               | 2950                 |
| Maximum Torque(Nm)      | 1050/1400            |
| Length * Width * Height | 4987*2080*1935       |
| Color                   | Black Green Grey     |
| Seats                   | 5                    |
| MOQ                     | 1                    |