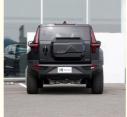

## New Car Dongfeng Mengshi M-Hero Electric Vehicle Hybrid Suv 4X4 Dong Feng MHero 917 Car

#### **Product Specification**

• Product Name: Dongfeng Mengshi M-Hero • Body Structure: 5-door 5-seat SUV

• Displacement: 1.5L

• Fuel Type: Gasoline Hybrid Large SUV • Level: Length \* Width \* Height: 4987x2080x1935 600(816Ps) Max Power: Max. Torque (Nm): 1050Nm • Max Speed: 190km/h • WHEEL BASE: 2950mm