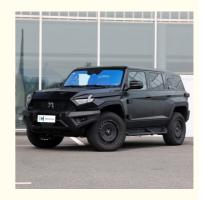

## New Car Dongfeng Mengshi M-Hero Electric Vehicle Hybrid Suv 4X4 Dong Feng MHero 917 Car

#### **Product Specification**

• Product Name: Dongfeng Mengshi M-Hero • Body Structure: 5-door 5-seat SUV

• Displacement: 1.5L

• Fuel Type: Gasoline Hybrid Large SUV • Level: Length \* Width \* Height: 4987x2080x1935 600(816Ps) Max Power: Max. Torque (Nm): 1050Nm • Max Speed: 190km/h • WHEEL BASE: 2950mm