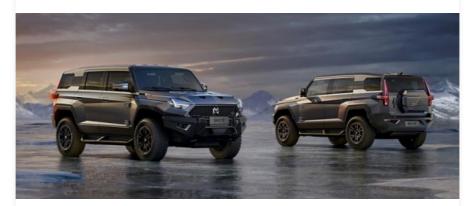

## New Car Dongfeng Mengshi M-Hero Electric Vehicle Hybrid Suv 4X4 Dong Feng MHero 917 Car

#### **Product Specification**

• Product Name: Dongfeng Mengshi M-Hero • Body Structure: 5-door 5-seat SUV

• Displacement: 1.5L

• Fuel Type: Gasoline Hybrid Large SUV • Level: Length \* Width \* Height: 4987x2080x1935 600(816Ps) Max Power: Max. Torque (Nm): 1050Nm • Max Speed: 190km/h • WHEEL BASE: 2950mm

## **Products Description**

The Dongfeng "Mengshi917"

# Product Paramenters

| Туре                    | Dongfeng M hero 917  |
|-------------------------|----------------------|
| Brand                   | Dongfeng             |
| Place Of Origin         | China                |
| Fuel                    | Pure Electric/Hybrid |
| Steering                | Left                 |
| Max Speed               | 195(km/h)            |
| Max Range               | CLTC 200/505 Km      |
| Wheelbase               | 2950                 |
| Maximum Torque(Nm)      | 1050/1400            |
| Length * Width * Height | 4987*2080*1935       |
| Color                   | Black Green Grey     |
| Seats                   | 5                    |
| MOQ                     | 1                    |