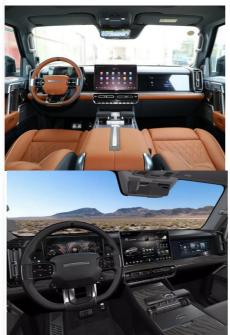

#### **Product Specification**

• Product Name: Dongfeng Mengshi M-Hero • Body Structure: 5-door 5-seat SUV

• Displacement: 1.5L

• Fuel Type: Gasoline Hybrid Large SUV • Level: Length \* Width \* Height: 4987x2080x1935 600(816Ps) Max Power: Max. Torque (Nm): 1050Nm • Max Speed: 190km/h • WHEEL BASE: 2950mm

# Product Paramenters

| Туре                    | Dongfeng M hero 917  |
|-------------------------|----------------------|
| Brand                   | Dongfeng             |
| Place Of Origin         | China                |
| Fuel                    | Pure Electric/Hybrid |
| Steering                | Left                 |
| Max Speed               | 195(km/h)            |
| Max Range               | CLTC 200/505 Km      |
| Wheelbase               | 2950                 |
| Maximum Torque(Nm)      | 1050/1400            |
| Length * Width * Height | 4987*2080*1935       |
| Color                   | Black Green Grey     |
| Seats                   | 5                    |
| MOQ                     | 1                    |