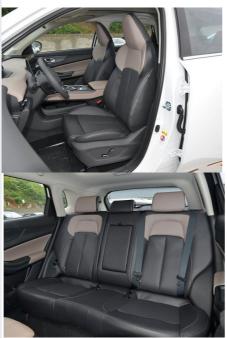

Our Product Introduction







#### **Product Specification**

• Product Name: Chang'An Cs75 • Body Structure: 5-door 5-seat SUV Gasoline • Fuel Type: • Level: Large SUV 190km/h • Max Speed: • Max. Torque (Nm): 271 • Max Power: 188ps

• Length \* Width \* Height: 4710x1865x1710

• Highlight: Changan Car EV Sedan, CS75 Changan Car,

changan car cs75 EV Sedan



### More Images





#### **Product Description**



## Look forward to cooperating with you!

We warmly welcome new and old customers to work together with us and seek the development of mutually beneficial business cooperation in the future!

## **Products Description**



The Chang'An "CS"













# **Product Paramenters**

| item            | value                        |
|-----------------|------------------------------|
| Place of Origin | China                        |
| Brand Name      | CHANG'AN                     |
| Color           | White/black/purple/pink/blue |
| Size            | 4710x1865x1710mm             |

| Energy type           | 92# Gasline      |
|-----------------------|------------------|
| Drive                 | left drive       |
| Body structure        | 5 seats, 5 doors |
| Top speed(KM/h)       | 190              |
| Total motor power(KW) | 138(188Ps)       |

# Hefei Haihongda Car Import & Export Limited Company

( 15755139789 15755139789@139.com

evs-autos.com

808, BlockA, HuabangWorld Trade City, administrative district, HefeiCity, Anhui Provin