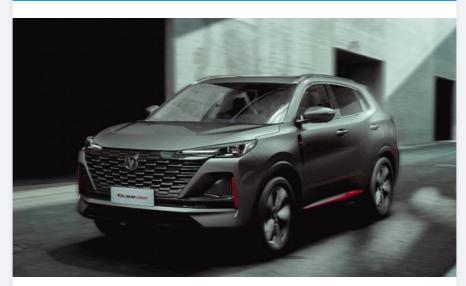

#### **Product Specification**

• Product Name: Chang'An Cs75 • Body Structure: 5-door 5-seat SUV Gasoline • Fuel Type: • Level: Large SUV 190km/h • Max Speed: • Max. Torque (Nm): 271 • Max Power: 188ps

• Length \* Width \* Height: 4710x1865x1710

• Highlight: Changan Car EV Sedan, CS75 Changan Car,

changan car cs75 EV Sedan