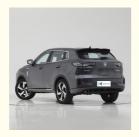

Our Product Introduction







#### **Product Specification**

• Product Name: Chang'An Cs75 • Body Structure: 5-door 5-seat SUV Gasoline • Fuel Type: • Level: Large SUV 190km/h • Max Speed: • Max. Torque (Nm): 271 • Max Power: 188ps

• Length \* Width \* Height: 4710x1865x1710

• Highlight: Changan Car EV Sedan, CS75 Changan Car,

changan car cs75 EV Sedan



### More Images





#### **Product Description**



## Look forward to cooperating with you!

We warmly welcome new and old customers to work together with us and seek the development of mutually beneficial business cooperation in the future!

## **Products Description**



The Chang'An "CS"













# **Product Paramenters**

| item            | value                        |
|-----------------|------------------------------|
| Place of Origin | China                        |
| Brand Name      | CHANG'AN                     |
| Color           | White/black/purple/pink/blue |
| Size            | 4710x1865x1710mm             |

| Energy type           | 92# Gasline      |
|-----------------------|------------------|
| Drive                 | left drive       |
| Body structure        | 5 seats, 5 door