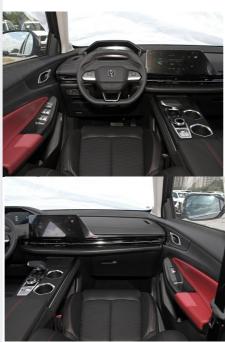

Our Product Introduction







#### **Product Specification**

• Product Name: Chang'An Cs75 • Body Structure: 5-door 5-seat SUV Gasoline • Fuel Type: • Level: Large SUV 190km/h • Max Speed: • Max. Torque (Nm): 271 • Max Power: 188ps

• Length \* Width \* Height: 4710x1865x1710

• Highlight: Changan Car EV Sedan, CS75 Changan Car,

changan car cs75 EV Sedan



### More Images





#### **Product Description**



## Look forward to cooperating with you!

We warmly welcome new and old customers to work together with us and seek the development of mutually beneficial business cooperation in the future!

## **Products Description**



The Chang'An "CS"













# **Product Paramenters**

| item            | value                        |
|-----------------|------------------------------|
| Place of Origin | China                        |
| Brand Name      | CHANG'AN                     |
| Color           | White/black/purple/pink/blue |
| Size            | 4710x1865x1710mm             |

| Energy type           | 92# Gasline      |
|-----------------------|------------------|
| Drive                 | left drive       |
| Body structure        | 5 seats, 5 doors |
| Top speed(KM/h)       | 190              |
| Total motor power(KW) | 138(188Ps)       |

# Hefei Haihongda Car Import & Export Limited Company

( 15755139789 15755139789@139.com

evs-autos.com

808, BlockA, HuabangWorld Trade City, administrative district, HefeiCity, Anhui