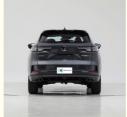

Our Product Introduction







#### **Product Specification**

• Product Name: Chang'An Cs75 • Body Structure: 5-door 5-seat SUV Gasoline • Fuel Type: • Level: Large SUV 190km/h • Max Speed: • Max. Torque (Nm): 271 • Max Power: 188ps

• Length \* Width \* Height: 4710x1865x1710

• Highlight: Changan Car EV Sedan, CS75 Changan Car,

changan car cs75 EV Sedan



### More Images





#### **Product Description**



## Look forward to cooperating with you!

We warmly welcome new and old customers to work together with us and seek the development of mutually beneficial business cooperation in the future!

## **Products Description**



The Chang'An "CS"













# **Product Paramenters**

| item            | value                        |
|-----------------|------------------------------|
| Place of Origin | China                        |
| Brand Name      | CHANG'AN                     |
| Color           | White/black/purple/pink/blue |
| Size            | 4710x1865x1710mm             |

| Energy type           | 92# Gasline      |
|-----------------------|------------------|
| Drive                 | left drive       |
| Body structure        | 5 seats, 5 doors