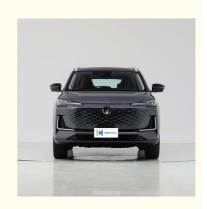

#### **Product Specification**

• Product Name: Chang'An Cs75 • Body Structure: 5-door 5-seat SUV Gasoline • Fuel Type: • Level: Large SUV 190km/h • Max Speed: • Max. Torque (Nm): 271 • Max Power: 188ps

• Length \* Width \* Height: 4710x1865x1710

• Highlight: Changan Car EV Sedan, CS75 Changan Car,

changan car cs75 EV Sedan