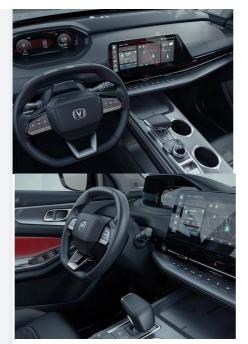

Our Product Introduction







#### **Product Specification**

• Product Name: Chang'An Cs75 • Body Structure: 5-door 5-seat SUV Gasoline • Fuel Type: • Level: Large SUV 190km/h • Max Speed: • Max. Torque (Nm): 271 • Max Power: 188ps

• Length \* Width \* Height: 4710x1865x1710

• Highlight: Changan Car EV Sedan, CS75 Changan Car,

changan car cs75 EV Sedan



### More Images





#### **Product Description**



## Look forward to cooperating with you!

We warmly welcome new and old customers to work together with us and seek the development of mutually beneficial business cooperation in the future!

## **Products Description**



The Chang'An "CS"













# **Product Paramenters**

| item            | value                        |
|-----------------|------------------------------|
| Place of Origin | China                        |
| Brand Name      | CHANG'AN                     |
| Color           | White/black/purple/pink/blue |
| Size            | 4710x1865x1710mm             |

| Energy type           | 92# Gasline      |
|-----------------------|------------------|
| Drive                 | left drive       |
| Body structure        | 5 seats, 5 doors |
| Top speed(KM/h)       | 190              |
| Total motor power(KW) | 138(188Ps)       |

# Hefei Haihongda Car Import & Export Limited Company

( 15755139789 15755139789@139.com

evs-autos.com

808, BlockA, HuabangWorld Trade City, administrative district, HefeiCity, Anhu