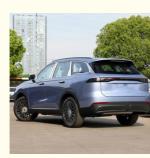

## chinese Car Chery Fulwin SUVs Fengyun T9 2024 5 Seater Plug In Hybrid

The Chery "Fengyun T9"

### Product Specification

- Body Structure:
- Energy Type:
- Max Speed:
- Length \* Width \* Height:
- Wheelbase:
- Maximum Power(ps):
- Maximum Torque(Nm):
- Motor:
- Highlight:

| 5-door 5-se | at SUV |
|-------------|--------|
| Plug-in Hyb | orid   |
| 180 Km/h    |        |
| 4795x1930   | x1738  |
| 2770mm      |        |
| 265         |        |
| 530         |        |
| 1.5T L4     |        |
| <b>FO</b>   |        |