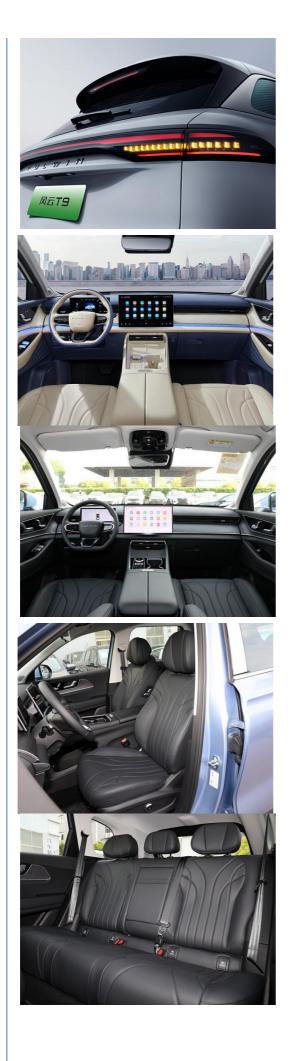

The Chery "Fengyun T9"

### Product Specification

- Body Structure:
- Energy Type:
- Max Speed:
- Length \* Width \* Height:
- Wheelbase:
- Maximum Power(ps):
- Maximum Torque(Nm):
- Motor:
- Highlight:

| 5-door 5-se | at SUV |
|-------------|--------|
| Plug-in Hyb | orid   |
| 180 Km/h    |        |
| 4795x1930   | x1738  |
| 2770mm      |        |
| 265         |        |
| 530         |        |
| 1.5T L4     |        |
| <b>FO</b>   |        |

# **Product Paramenters**

| Manufacturers              | Chery Automobile             |
|----------------------------|------------------------------|
| level                      | Midsize SUV                  |
| Type of energy             | Plug-in hybrid               |
| Availability               | 2024.05                      |
| motor                      | 1.5T 156hp L4 plug-in hybrid |
| Maximum power (kW)         | 265                          |
| Maximum engine torque(N·m) | 530                          |
| Gearbox                    | 1-speed DHT                  |