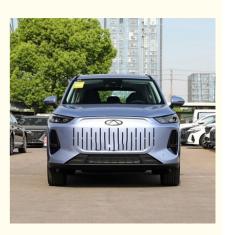

## chinese Car Chery Fulwin SUVs Fengyun T9 2024 5 Seater Plug In Hybrid

The Chery "Fengyun T9"

### Product Specification

- Body Structure:
- Energy Type:
- Max Speed:
- Length \* Width \* Height:
- Wheelbase:
- Maximum Power(ps):
- Maximum Torque(Nm):
- Motor:
- Highlight:

| 5-door 5-se | at SUV |
|-------------|--------|
| Plug-in Hyb | orid   |
| 180 Km/h    |        |
| 4795x1930   | x1738  |
| 2770mm      |        |
| 265         |        |
| 530         |        |
| 1.5T L4     |        |
| <b>FO</b>   |        |