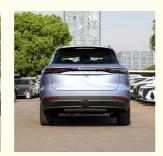

## chinese Car Chery Fulwin SUVs Fengyun T9 2024 5 Seater Plug In Hybrid

The Chery "Fengyun T9"

### Product Specification

- Body Structure:
- Energy Type:
- Max Speed:
- Length \* Width \* Height:
- Wheelbase:
- Maximum Power(ps):
- Maximum Torque(Nm):
- Motor:
- Highlight:

| 5-door 5-se | at SUV |
|-------------|--------|
| Plug-in Hyb | orid   |
| 180 Km/h    |        |
| 4795x1930   | x1738  |
| 2770mm      |        |
| 265         |        |
| 530         |        |
| 1.5T L4     |        |
| <b>FO</b>   |        |