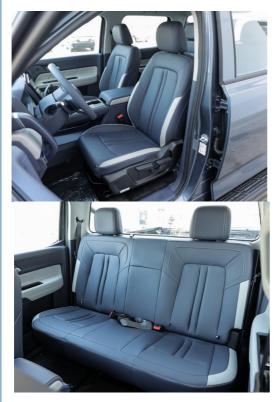

l Type:
- Level:
- Color:
- Motor:
- Length \* Width \* Height:
- Max. Torque (Nm):
- Highlight:

| JMC Dadao 4x4 Pickup   |
|------------------------|
| 4-door 5-seater Pickup |
| Diesel Or Gasoline     |
| Medium -large Pickup   |
| Multiple Colors        |
| 2.3T 245Ps L4          |
| 5450x1935x1872         |
| 400                    |
|                        |

2023 JMC Dadao Pickup, 2023 JMC Pickup, 2023 JMC Pickup Gasoline Motors



### More Images





for more products please visit us on evs-autos.com

#### **Product Description**



### Look forward to cooperating with you!

We warmly welcome new and old customers to work together with us and seek the development of mutually beneficial business cooperation in the future!

## **Products Description**



The JMC "Dadao"















# **Product Paramenters**

| Model                                  | Jiangling Avenue 2023 model |
|----------------------------------------|-----------------------------|
| Level:                                 | Medium and large car        |
| Time to market:                        | 23-Jun                      |
| Body form:                             | 4 door 5 seat pickup        |
| Length x width x height (mm):          | 5435x1935x1872              |
| Wheelbase (mm):                        | 3270                        |
| Power type:                            | Diesel engine               |
| The maximum power of the vehicle (kW): | 130                         |
| The maximum torque of the vehicle (N   | 450                         |
| Engine: