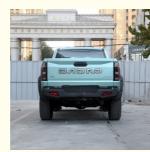

ao                    |  |
|--------------------------|--|
| 1 Piece                  |  |
| US\$14700~16300/Piece    |  |
| Container, sea transport |  |
| 10 work days             |  |
| T/T, Western Union       |  |
| 50Pieces/per month       |  |

China

JMC



#### **Product Specification**

- Product Name:
- Body Structure:
- Fuel Type:
- Level:
- Color:
- Motor:
- Length \* Width \* Height:
- Max. Torque (Nm):
- Highlight:

| JMC Dadao 4x4 Pickup   |
|------------------------|
| 4-door 5-seater Pickup |
| Diesel Or Gasoline     |
| Medium -large Pickup   |
| Multiple Colors        |
| 2.3T 245Ps L4          |
| 5450x1935x1872         |
| 400                    |
|                        |

2023 JMC Dadao Pickup, 2023 JMC Pickup, 2023 JMC Pickup Gasoline Motors



### More Images





for more products please visit us on evs-autos.com

#### **Product Description**



### Look forward to cooperating with you!

We warmly welcome new and old customers to work together with us and seek the development of mutually beneficial business cooperation in the future!

## **Products Description**



The JMC "Dadao"















# **Product Paramenters**

| Model                                  | Jiangling Avenue 2023 model |
|----------------------------------------|-----------------------------|
| Level:                                 | Medium and large car        |
| Time to market:                        | 23-Jun                      |
| Body form:                             | 4 door 5 seat pickup        |
| Length x width x height (mm):          | 5435x1935x1872