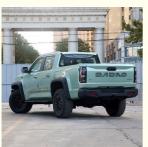

adao                    |  |
|--------------------------|--|
| 1 Piece                  |  |
| US\$14700~16300/Piece    |  |
| Container, sea transport |  |
| 10 work days             |  |
| T/T, Western Union       |  |
| 50Pieces/per month       |  |

China

JMC



#### **Product Specification**

- Product Name:
- Body Structure:
- Fuel Type:
- Level:
- Color:
- Motor:
- Length \* Width \* Height:
- Max. Torque (Nm):
- Highlight:

| JMC Dadao 4x4 Pickup   |
|------------------------|
| 4-door 5-seater Pickup |
| Diesel Or Gasoline     |
| Medium -large Pickup   |
| Multiple Colors        |
| 2.3T 245Ps L4          |
| 5450x1935x1872         |
| 400                    |
|                        |

2023 JMC Dadao Pickup, 2023 JMC Pickup, 2023 JMC Pickup Gasoline Motors



### More Images





for more products please visit us on evs-autos.com

#### **Product Description**



### Look forward to cooperating with you!

We warmly welcome new and old customers to work together with us and seek the development of mutually beneficial business cooperation in the future!

## **Products Description**



The JMC "Dadao"















# **Product Paramenters**

| Model                                  | Jiangling Avenue 2023 model |
|----------------------------------------|-----------------------------|
| Level:                                 | Medium and large car        |
| Time to market:                        | 23-Jun                      |
| Body form:                             | 4 door 5 seat pickup        |
| Length x width x height (mm):          | 5435x1935x1872