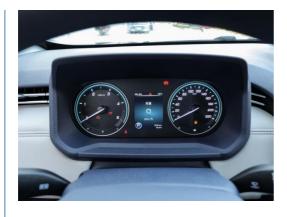

Fuel Type:
- Level:
- Color:
- Motor:
- Length \* Width \* Height:
- Max. Torque (Nm):
- Highlight:

| JMC Dadao 4x4 Pickup   |
|------------------------|
| 4-door 5-seater Pickup |
| Diesel Or Gasoline     |
| Medium -large Pickup   |
| Multiple Colors        |
| 2.3T 245Ps L4          |
| 5450x1935x1872         |
| 400                    |
|                        |

2023 JMC Dadao Pickup, 2023 JMC Pickup, 2023 JMC Pickup Gasoline Motors



### More Images





for more products please visit us on evs-autos.com

#### **Product Description**



### Look forward to cooperating with you!

We warmly welcome new and old customers to work together with us and seek the development of mutually beneficial business cooperation in the future!

## **Products Description**



The JMC "Dadao"















# **Product Paramenters**

| Model                                  | Jiangling Avenue 2023 model |
|----------------------------------------|-----------------------------|
| Level:                                 | Medium and large car        |
| Time to market:                        | 23-Jun                      |
| Body form:                             | 4 door 5 seat pickup        |
| Length x width x height (mm):          | 5435x1935x1872              |
| Wheelbase (mm):                        | 3270                        |
| Power type:                            | Diesel engine               |
| The maximum power of the vehicle (kW): | 130                         |
| The maximum torque of the vehicle (N   | 450                         |
| Engine: