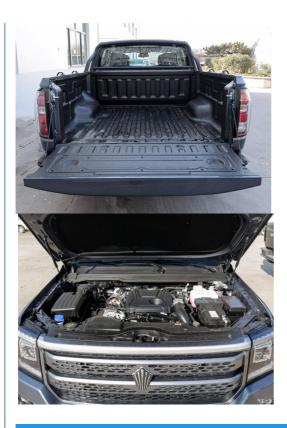

Type:
- Level:
- Color:
- Motor:
- Length \* Width \* Height:
- Max. Torque (Nm):
- Highlight:

| JMC Dadao 4x4 Pickup   |
|------------------------|
| 4-door 5-seater Pickup |
| Diesel Or Gasoline     |
| Medium -large Pickup   |
| Multiple Colors        |
| 2.3T 245Ps L4          |
| 5450x1935x1872         |
| 400                    |
|                        |

2023 JMC Dadao Pickup, 2023 JMC Pickup, 2023 JMC Pickup Gasoline Motors



### More Images





for more products please visit us on evs-autos.com

#### **Product Description**



### Look forward to cooperating with you!

We warmly welcome new and old customers to work together with us and seek the development of mutually beneficial business cooperation in the future!

## **Products Description**



The JMC "Dadao"















# **Product Paramenters**

| Model                                  | Jiangling Avenue 2023 model |
|----------------------------------------|-----------------------------|
| Level:                                 | Medium and large car        |
| Time to market:                        | 23-Jun                      |
| Body form:                             | 4 door 5 seat pickup        |
| Length x width x height (mm):          | 5435x1935x1872              |
| Wheelbase (mm):                        | 3270                        |
| Power type:                            | Diesel engine               |
| The maximum power of the vehicle (kW): | 130                         |
| The maximum torque of the vehicle (N   | 450                         |
| Engine: