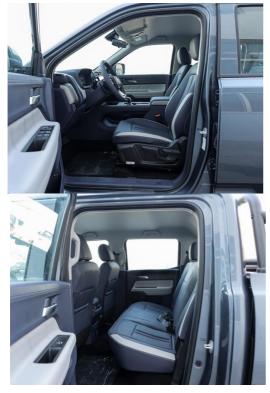

uel Type:
- Level:
- Color:
- Motor:
- Length \* Width \* Height:
- Max. Torque (Nm):
- Highlight:

| JMC Dadao 4x4 Pickup   |
|------------------------|
| 4-door 5-seater Pickup |
| Diesel Or Gasoline     |
| Medium -large Pickup   |
| Multiple Colors        |
| 2.3T 245Ps L4          |
| 5450x1935x1872         |
| 400                    |
|                        |

2023 JMC Dadao Pickup, 2023 JMC Pickup, 2023 JMC Pickup Gasoline Motors



### More Images





for more products please visit us on evs-autos.com

#### **Product Description**



### Look forward to cooperating with you!

We warmly welcome new and old customers to work together with us and seek the development of mutually beneficial business cooperation in the future!

## **Products Description**



The JMC "Dadao"















# **Product Paramenters**

| Model                                  | Jiangling Avenue 2023 model |
|----------------------------------------|-----------------------------|
| Level:                                 | Medium and large car        |
| Time to market:                        | 23-Jun                      |
| Body form:                             | 4 door 5 seat pickup        |
| Length x width x height (mm):          | 5435x1935x1872              |
| Wheelbase (mm):                        | 3270                        |
| Power type:                            | Diesel engine               |
| The maximum power of the vehicle (kW): | 130                         |
| The maximum torque of the vehicle (N   | 450                         |
| Engine: