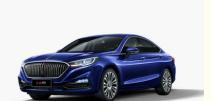

### **Basic Information**

Place of Origin: China
Brand Name: Hongqi
Model Number: H5
Minimum Order Quantity: 1unit

Price: \$20000-25000/units
 Packaging Details: Container Sea transport

Delivery Time: 1monthPayment Terms: T/T, L/C

• Supply Ability: 100Units/Per Month



### **Product Specification**

Steering: LeftLevel: Sedan

Color: White, Blue, black

Energy Type: FuelMaximum Power (kW): 124

Body Structure: 5 Door 5 Seat
 Size(mm): 4945×1845×1470

• Wheelbase: 3580mm

• Highlight: 169HP chinese car hongqi,

Turbocharged chinese car hongqi,

H51.5 hongqi chinese car



# More Images











# W: 1907mm





#### Hongqi Family's Classic Design Language

Hongqi family's classic waterfall grille and a slender red trim on bonnet, which stretches from the grille to the bonnet, make a dramatic first impression.

### Flag-shaped LED Headlamps

The LED headlamps, pairing Automatic Headlamp Leveling System and Intelligent Headlight Control (IHC), to illuminate your path in dark condition and assist you to safely reach your destination.







### **FAQ**