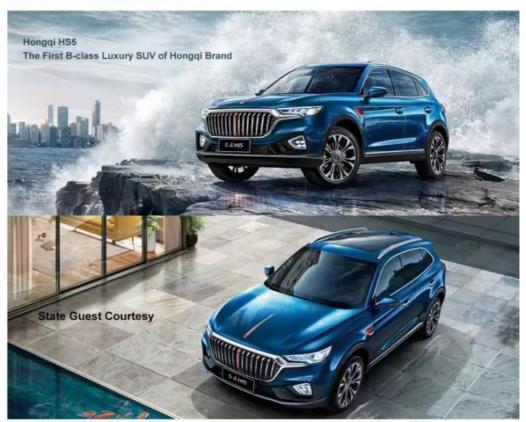

#### Hongqi Family's Classic Design Language

Hongqi family's classic waterfall grille and a slender red trim on bonnet, which stretches from the grille to the bonnet, make a dramatic first impression.