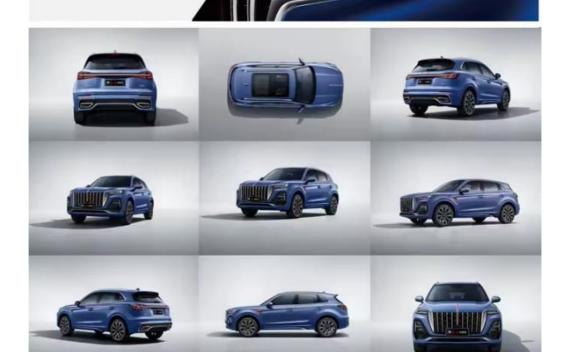

00Units/Per Month



### **Product Specification**

Steering: LeftLevel: Sedan

Color: White, Blue, black

Energy Type: FuelMaximum Power (kW): 124

Body Structure: 5 Door 5 Seat
 Size(mm): 4945×1845×1470

• Wheelbase: 3580mm

• Highlight: 169HP chinese car hongqi,

Turbocharged chinese car hongqi,

H51.5 hongqi chinese car



# More Images











# W: 1907mm





#### Hongqi Family's Classic Design Language

Hongqi family's classic waterfall grille and a slender red trim on bonnet, which stretches from the grille to the bonnet, make a dramatic first impression.

### Flag-shaped LED Headlamps

The LED headlamps, pairing Automatic Headlamp Leveling System and Intelligent Headlight Control (IHC), to illuminate your path in dark condition and assist you to safely reach your destination.







### **FAQ**

Q1. Which car brands do you offer?

A: We provide a wide range of car brands including Volkswagen, Honda, Toyota, Hongqi, Volvo, Buick, Wuling Hongguang and so on.

Q2. Are your cars new or used?

A: Currently, we have brand new cars available.

Q3. Are you a distributor or a trading company?

A: We operate as a trading company for various renowned brands such as Volkswagen, Honda, Toyota, Hongqi, Volvo, Buick and Wuling Hongguang.

Q4. Do you conduct testing on all items before shipping?

A: Yes indeed! We ensure that every item undergoes thorough testing (including basic equipment tests like road performance evaluation in different conditions such as climbing hills and exposure to rain) before being shipped out.

Q5. Can I request samples for shipment?

A:Unfortunately