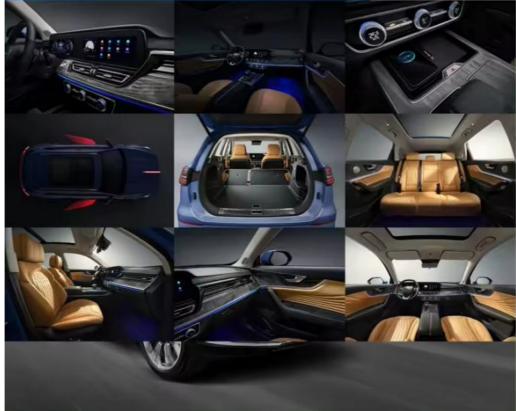

its/Per Month



### **Product Specification**

Steering: LeftLevel: Sedan

Color: White, Blue, black

Energy Type: FuelMaximum Power (kW): 124

Body Structure: 5 Door 5 Seat
 Size(mm): 4945×1845×1470

• Wheelbase: 3580mm

• Highlight: 169HP chinese car hongqi,

Turbocharged chinese car hongqi,

H51.5 hongqi chinese car



# More Images











# W: 1907mm





#### Hongqi Family's Classic Design Language

Hongqi family's classic waterfall grille and a slender red trim on bonnet, which stretches from the grille to the bonnet, make a dramatic first impression.

### Flag-shaped LED Headlamps

The LED headlamps, pairing Automatic Headlamp Leveling System and Intelligent Headlight Control (IHC), to illuminate your path in dark condition and assist you to safely reach your destination.







### **FAQ**

Q1. Which car brands do you offer?

A: We provide a wide range of car brands including Volkswagen, Honda, Toyota, Hongqi, Volvo, Buick, Wuling Hongguang and so on.

Q2. Are your cars new or used?

A: Currently, we have brand new cars available.

Q3. Are you a distributor or a trading company?

A: We operate as a trading company for various renowned brands such as Volkswagen, Honda, Toyota, Hongqi, Volvo, Buick and Wuling Hongguang.

Q4. Do you conduct testing on all items before shipping?

A: Yes indeed! We ensure that every item undergoes thorough testing (including basic equipment tests like road performance evaluation in different conditions such as climbing hills and exposure to rain) before being shipped out.

Q5. Can I request samples for shipment?

A:Unfortunately not