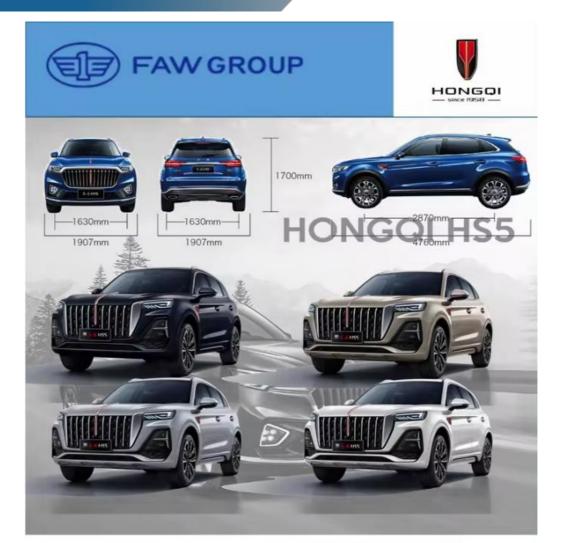

### **Basic Information**

Place of Origin: China
Brand Name: Hongqi
Model Number: H5
Minimum Order Quantity: 1unit

Price: \$20000-25000/units
 Packaging Details: Container Sea transport

Delivery Time: 1monthPayment Terms: T/T, L/C

• Supply Ability: 100Units/Per Month



### **Product Specification**

Steering: LeftLevel: Sedan

Color: White, Blue, black

Energy Type: FuelMaximum Power (kW): 124

Body Structure: 5 Door 5 Seat
 Size(mm): 4945×1845×1470

• Wheelbase: 3580mm

• Highlight: 169HP chinese car hongqi,

Turbocharged chinese car hongqi,

H51.5 hongqi chinese car



# More Images











# W: 1907mm





#### Hongqi Family's Classic Design Language

Hongqi family's classic waterfall grille and a slender red trim on bonnet, which stretches from the grille to the bonnet, make a dramatic first impression.

### Flag-shaped LED Headlamps

The LED headlamps, pairing Automatic Headlamp Leveling System and Intelligent Headlight Control (IHC), to illuminate your path in dark condition and assist you to safely reach your destination.







### **FAQ**

Q1. Which car brands do you offer?

A: We provide a wide range of car brands including Volkswagen, Honda, Toyota, Hongqi, Volvo, Buick, Wuling Hongguang and so on.

Q2. Are your cars new or used?

A: Currently, we have brand new cars available.

Q3. Are you a distributor or a trading company?

A: We operate as a trading company