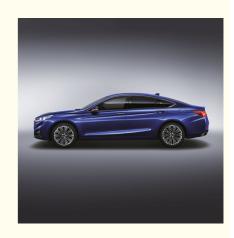

#### Hongqi Family's Classic Design Language

Hongqi family's classic waterfall grille and a slender red trim on bonnet, which stretches from the grille to the bonnet, make a dramatic first impression.

### Flag-shaped LED Headlamps

The LED headlamps, pairing Automatic Headlamp Leveling System and Intelligent Headlight Control (IHC), to illuminate your path in dark condition and assist you to safely reach your destination.