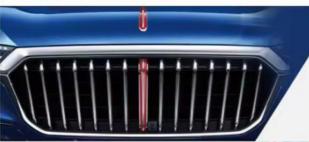

#### Hongqi Family's Classic Design Language

Hongqi family's classic waterfall grille and a slender red trim on bonnet, which stretches from the grille to the bonnet, make a dramatic first impression.