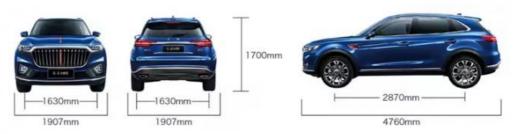

### **Basic Information**

Place of Origin: China
Brand Name: Hongqi
Model Number: H5
Minimum Order Quantity: 1unit

Price: \$20000-25000/units
 Packaging Details: Container Sea transport

Delivery Time: 1monthPayment Terms: T/T, L/C

• Supply Ability: 100Units/Per Month



### **Product Specification**

Steering: LeftLevel: Sedan

Color: White, Blue, black

Energy Type: FuelMaximum Power (kW): 124

Body Structure: 5 Door 5 Seat
 Size(mm): 4945×1845×1470

• Wheelbase: 3580mm

• Highlight: 169HP chinese car hongqi,

Turbocharged chinese car hongqi,

H51.5 hongqi chinese car



# More Images











# W: 1907mm





#### Hongqi Family's Classic Design Language

Hongqi family's classic waterfall grille and a slender red trim on bonnet, which stretches from the grille to the bonnet, make a dramatic first impression.

### Flag-shaped LED Headlamps

The LED headlamps, pairing Automatic Headlamp Leveling System and Intelligent Headlight Control (IHC), to illuminate your path in dark condition and assist you to safely reach your destination.







### **FAQ**

Q1. Which car brands do you offer?

A: We provide a wide range of car brands including Volkswagen, Honda, Toyota, Hongqi, Volvo, Buick, Wuling Hongguang and so on.

Q2. Are your cars new or used?

A: Currently, we have brand new cars available.

Q3. Are you a distributor or a trading company?

A: We operate as a trading company f