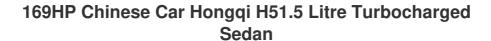

### **Product Specification**

Steering: LeftLevel: Sedan

Color: White, Blue, black

Energy Type: FuelMaximum Power (kW): 124

Body Structure: 5 Door 5 Seat
 Size(mm): 4945×1845×1470

• Wheelbase: 3580mm

• Highlight: 169HP chinese car hongqi,

Turbocharged chinese car hongqi,

H51.5 hongqi chinese car