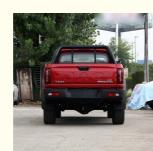

| Hantu                    |  |
|--------------------------|--|
| 1 Piece                  |  |
| US\$20600~22900/Piece    |  |
| Container, sea transport |  |
| 10 work days             |  |
| T/T, Western Union       |  |
| 50Pieces/per month       |  |

China

JAC



## **Product Specification**

- Body Structure:
- Fuel Type:
- Level:
- Max Speed:
- Max Power:
- Max. Torque (Nm):
- Drive Mode:
- Wheelbase [mm]:
- Highlight:

| 4-door 5-seat Pickup |  |
|----------------------|--|
| Diesel Or Gasoline   |  |
| Medium Pickup        |  |
| 150km/h              |  |
| 110(150Ps)           |  |
| 360/380              |  |
| Front 4WD            |  |
| 3110                 |  |

JAC Hantu Chinese Pickup Truck, 4x4 Gas Cargo Pickup, Diesel High Loading Capacity Pickup



#### More Images





Our Product Introduction

## Look forward to cooperating with you!

We warmly welcome new and old customers to work together with us and seek the development of mutually beneficial business cooperation in the future!

# **Products Description**



The JAC "Hantu"







## **Product Paramenters**

| Body class                | Pickup          |
|---------------------------|-----------------|
| Energy type               | Gasoline/Diesel |
| Max power(kw)             | 170kw           |
| Engine                    | 2.0T 231HP L4   |
| Gearbox                   | AT              |
| Engine maximum torch(N·m) | 380n*m          |
| Maximum horsepower (Ps)   | 231ps           |
| Front tire specification  | 265/60 R18      |
| Rear tire specification   | 265/60 R18      |

| Hefei Haihongda