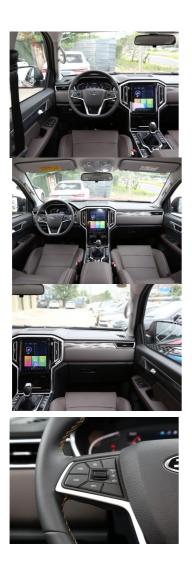

C



## **Product Specification**

- Body Structure:
- Fuel Type:
- Level:
- Max Speed:
- Max Power:
- Max. Torque (Nm):
- Drive Mode:
- Wheelbase [mm]:
- Highlight:

| 4-door 5-seat Pickup |  |
|----------------------|--|
| Diesel Or Gasoline   |  |
| Medium Pickup        |  |
| 150km/h              |  |
| 110(150Ps)           |  |
| 360/380              |  |
| Front 4WD            |  |
| 3110                 |  |

JAC Hantu Chinese Pickup Truck, 4x4 Gas Cargo Pickup, Diesel High Loading Capacity Pickup



#### More Images





Our Product Introduction

## Look forward to cooperating with you!

We warmly welcome new and old customers to work together with us and seek the development of mutually beneficial business cooperation in the future!

# **Products Description**



The JAC "Hantu"







## **Product Paramenters**

| Body class                | Pickup          |
|---------------------------|-----------------|
| Energy type               | Gasoline/Diesel |
| Max power(kw)             | 170kw           |
| Engine                    | 2.0T 231HP L4   |
| Gearbox                   | AT              |
| Engine maximum torch(N·m) | 380n*m          |
| Maximum horsepower (Ps)   | 231ps           |
| Front tire specification  | 265/60 R18      |
| Rear tire specification   | 265/60 R18      |

| Hefei Haihongda Car Import & Export Limited Company                                     |
|-----------------------------------------------------------------------------------------|
| 🔇 15755139789 🔄 15755139789@139.com 🥑 evs-autos.com                                     |
| 808, Bl