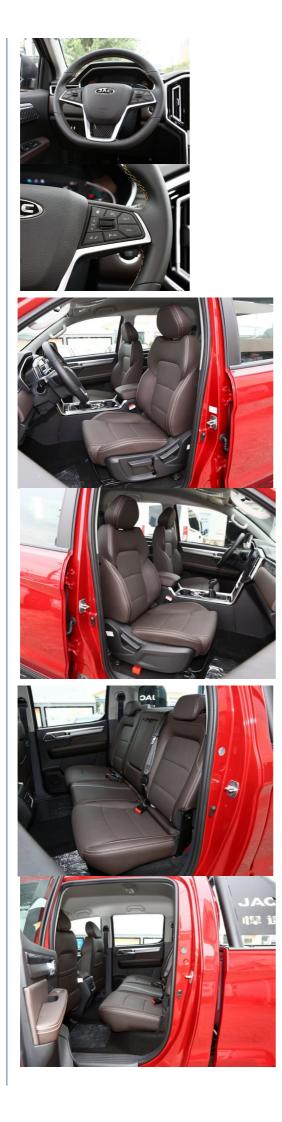

## **Product Specification**

- Body Structure:
- Fuel Type:
- Level:
- Max Speed:
- Max Power:
- Max. Torque (Nm):
- Drive Mode:
- Wheelbase [mm]:
- Highlight:

| 4-door 5-seat Pickup |  |
|----------------------|--|
| Diesel Or Gasoline   |  |
| Medium Pickup        |  |
| 150km/h              |  |
| 110(150Ps)           |  |
| 360/380              |  |
| Front 4WD            |  |
| 3110                 |  |

JAC Hantu Chinese Pickup Truck, 4x4 Gas Cargo Pickup, Diesel High Loading Capacity Pickup



#### More Images





Our Product Introduction

## Look forward to cooperating with you!

We warmly welcome new and old customers to work together with us and seek the development of mutually beneficial business cooperation in the future!

# **Products Description**



The JAC "Hantu"







## **Product Paramenters**

| Body class                | Pickup          |
|---------------------------|-----------------|
| Energy type               | Gasoline/Diesel |
| Max power(kw)             | 170kw           |
| Engine                    | 2.0T 231HP L4   |
| Gearbox                   | AT              |
| Engine maximum torch(N·m) | 380n*m          |
| Maximum horsepower (Ps)   | 231ps           |
| Front tire specification  | 265/60 R18      |
| Rear tire specification   | 265/60 R18      |

| Hefei Haihongda Car Import & Export Limited Company                                     |
|-----------------------------------------------------------------------------------------|
| 🔇 15755139789 🔄 15755139789@139.com 🥑 evs-autos.com                                     |
| 808, Bloc