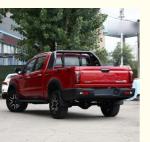

:

| Hantu                    |  |
|--------------------------|--|
| 1 Piece                  |  |
| US\$20600~22900/Piece    |  |
| Container, sea transport |  |
| 10 work days             |  |
| T/T, Western Union       |  |
| 50Pieces/per month       |  |

China

JAC



## **Product Specification**

- Body Structure:
- Fuel Type:
- Level:
- Max Speed:
- Max Power:
- Max. Torque (Nm):
- Drive Mode:
- Wheelbase [mm]:
- Highlight:

| 4-door 5-seat Pickup |  |
|----------------------|--|
| Diesel Or Gasoline   |  |
| Medium Pickup        |  |
| 150km/h              |  |
| 110(150Ps)           |  |
| 360/380              |  |
| Front 4WD            |  |
| 3110                 |  |

JAC Hantu Chinese Pickup Truck, 4x4 Gas Cargo Pickup, Diesel High Loading Capacity Pickup



#### More Images





Our Product Introduction

## Look forward to cooperating with you!

We warmly welcome new and old customers to work together with us and seek the development of mutually beneficial business cooperation in the future!

# **Products Description**



The JAC "Hantu"







## **Product Paramenters**

| Body class                | Pickup          |
|---------------------------|-----------------|
| Energy type               | Gasoline/Diesel |
| Max power(kw)             | 170kw           |
| Engine                    | 2.0T 231HP L4   |
| Gearbox                   | AT              |
| Engine maximum torch(N·m) | 380n*m          |
| Maximum horsepower (Ps)   | 231ps           |
| Front tire specification  | 265/60 R18      |
| Rear tire specification   | 265/60 R18      |

| Hefei Haihongd