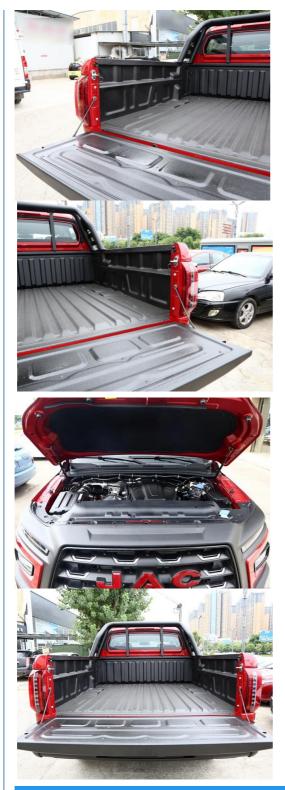

## **Product Specification**

- Body Structure:
- Fuel Type:
- Level:
- Max Speed:
- Max Power:
- Max. Torque (Nm):
- Drive Mode:
- Wheelbase [mm]:
- Highlight:

| 4-door 5-seat Pickup |  |
|----------------------|--|
| Diesel Or Gasoline   |  |
| Medium Pickup        |  |
| 150km/h              |  |
| 110(150Ps)           |  |
| 360/380              |  |
| Front 4WD            |  |
| 3110                 |  |

JAC Hantu Chinese Pickup Truck, 4x4 Gas Cargo Pickup, Diesel High Loading Capacity Pickup



#### More Images





Our Product Introduction

## Look forward to cooperating with you!

We warmly welcome new and old customers to work together with us and seek the development of mutually beneficial business cooperation in the future!

# **Products Description**



The JAC "Hantu"







## **Product Paramenters**

| Body class                | Pickup          |
|---------------------------|-----------------|
| Energy type               | Gasoline/Diesel |
| Max power(kw)             | 170kw           |
| Engine                    | 2.0T 231HP L4   |
| Gearbox                   | AT              |
| Engine maximum torch(N·m) | 380n*m          |
| Maximum horsepower (Ps)   | 231ps           |
| Front tire specification  | 265/60 R18      |
| Rear tire specification   | 265/60 R18      |

| Hefei Haihongda Car Import & Export Limited Company                                     |
|-----------------------------------------------------------------------------------------|
| 🔇 15755139789 🔄 15755139789@139.com 🥑 evs-autos.com                                     |
| 808, BlockA