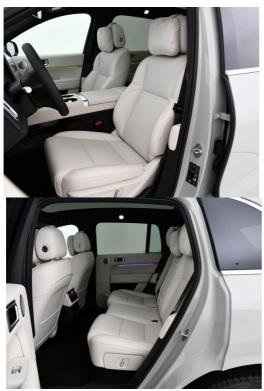

## **Products Description**

The Lixiang "L6"

| Item                  | Ideal L6 2024 Pro Edition                           | Ideal L6 2024 Max Edition                           |
|-----------------------|-----------------------------------------------------|-----------------------------------------------------|
| Manufacturers         | LI car                                              | LI car                                              |
| Length width height   | 4925x1960x1735                                      | 4925x1960x1735                                      |
| Wheelbase(mm)         | 2920                                                | 2920                                                |
| Motor                 | Range extender 408 hp                               | Range extender 408 hp                               |
| Body structure        | 5-door, 5-seater SUV                                | 5-door, 5-seater SUV                                |
| Energy type           | Range extender                                      | Range extender                                      |
| Type of gearbox       | Single-speed gearbox for electric                   | Single-speed gearbox for electric                   |
| Maximum power(kW)     | 300(408Ps)                                          | 300(408Ps)                                          |
| Maximum torque(N·m)   | 529                                                 | 529                                                 |
| Maximum speed (km/h)  | 180                                                 | 180                                                 |
| Charging time (hours) | Fast charging of 0.33 hours Slow charge for 6 hours | Fast charging of 0.33 hours Slow charge for 6 hours |
| Drive method          | Dual-motor four-wheel drive                         | Dual-motor four-wheel drive                         |
| Sunroof type          | The panoramic sunroof cannot be                     | The panoramic sunroof cannot be                     |
| Seat material         | dermis                                              | dermis                                              |
| Dipped beam           | LED                                                 | LED                                                 |
| Center display size   | 15.7                                                | 15.7                                                |