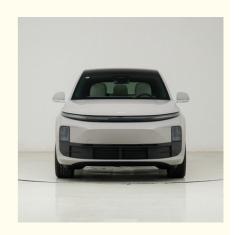

## **Products Description**

The Lixiang "L6"

| Item                  | Ideal L6 2024 Pro Edition                           | Ideal L6 2024 Max Edition                           |
|-----------------------|-----------------------------------------------------|-----------------------------------------------------|
| Manufacturers         | LI car                                              | LI car                                              |
| Length width height   | 4925x1960x1735                                      | 4925x1960x1735                                      |
| Wheelbase(mm)         | 2920                                                | 2920                                                |
| Motor                 | Range extender 408 hp                               | Range extender 408 hp                               |
| Body structure        | 5-door, 5-seater SUV                                | 5-door, 5-seater SUV                                |
| Energy type           | Range extender                                      | Range extender                                      |
| Type of gearbox       | Single-speed gearbox for electric                   | Single-speed gearbox for electric                   |
| Maximum power(kW)     | 300(408Ps)                                          | 300(408Ps)                                          |
| Maximum torque(N·m)   | 529                                                 | 529                                                 |
| Maximum speed (km/h)  | 180                                                 | 180                                                 |
| Charging time (hours) | Fast charging of 0.33 hours Slow charge for 6 hours | Fast charging of 0.33 hours Slow charge for 6 hours |
| Drive method          | Dual-motor four-wheel drive                         | Dual-motor four-wheel drive                         |
| Sunroof type          | The panoramic sunroof cannot be                     | The panoramic sunroof cannot be                     |
| Seat material         | dermis                                              | dermis                                              |
| Dipped beam           | LED                                                 | LED                                                 |
| Center display size   | 15.7                                                | 15.7                                                |