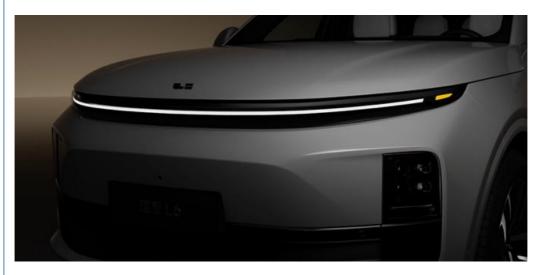

## **Products Description**

The Lixiang "L6"

| Item                  | Ideal L6 2024 Pro Edition                           | Ideal L6 2024 Max Edition                           |
|-----------------------|-----------------------------------------------------|-----------------------------------------------------|
| Manufacturers         | LI car                                              | LI car                                              |
| Length width height   | 4925x1960x1735                                      | 4925x1960x1735                                      |
| Wheelbase(mm)         | 2920                                                | 2920                                                |
| Motor                 | Range extender 408 hp                               | Range extender 408 hp                               |
| Body structure        | 5-door, 5-seater SUV                                | 5-door, 5-seater SUV                                |
| Energy type           | Range extender                                      | Range extender                                      |
| Type of gearbox       | Single-speed gearbox for electric                   | Single-speed gearbox for electric                   |
| Maximum power(kW)     | 300(408Ps)                                          | 300(408Ps)                                          |
| Maximum torque(N·m)   | 529                                                 | 529                                                 |
| Maximum speed (km/h)  | 180                                                 | 180                                                 |
| Charging time (hours) | Fast charging of 0.33 hours Slow charge for 6 hours | Fast charging of 0.33 hours Slow charge for 6 hours |
| Drive method          | Dual-motor four-wheel drive                         | Dual-motor four-wheel drive                         |
| Sunroof type          | The panoramic sunroof cannot be                     | The panoramic sunroof cannot be                     |
| Seat material         | dermis                                              | dermis                                              |
| Dipped beam           | LED                                                 | LED                                                 |
| Center display size   | 15.7                                                | 15.7                                                |