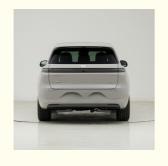

## **Products Description**

The Lixiang "L6"

| Item                  | Ideal L6 2024 Pro Edition                           | Ideal L6 2024 Max Edition                           |
|-----------------------|-----------------------------------------------------|-----------------------------------------------------|
| Manufacturers         | LI car                                              | LI car                                              |
| Length width height   | 4925x1960x1735                                      | 4925x1960x1735                                      |
| Wheelbase(mm)         | 2920                                                | 2920                                                |
| Motor                 | Range extender 408 hp                               | Range extender 408 hp                               |
| Body structure        | 5-door, 5-seater SUV                                | 5-door, 5-seater SUV                                |
| Energy type           | Range extender                                      | Range extender                                      |
| Type of gearbox       | Single-speed gearbox for electric                   | Single-speed gearbox for electric                   |
| Maximum power(kW)     | 300(408Ps)                                          | 300(408Ps)                                          |
| Maximum torque(N·m)   | 529                                                 | 529                                                 |
| Maximum speed (km/h)  | 180                                                 | 180                                                 |
| Charging time (hours) | Fast charging of 0.33 hours Slow charge for 6 hours | Fast charging of 0.33 hours Slow charge for 6 hours |
| Drive method          | Dual-motor four-wheel drive                         | Dual-motor four-wheel drive                         |
| Sunroof type          | The panoramic sunroof cannot be                     | The panoramic sunroof cannot be                     |
| Seat material         | dermis                                              | dermis                                              |
| Dipped beam           | LED                                                 | LED                                                 |
| Center display size   | 15.7                                                | 15.7                                                |