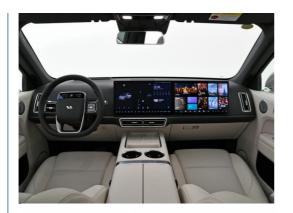

## **Products Description**

The Lixiang "L6"

| Item                  | Ideal L6 2024 Pro Edition                           | Ideal L6 2024 Max Edition                           |
|-----------------------|-----------------------------------------------------|-----------------------------------------------------|
| Manufacturers         | LI car                                              | LI car                                              |
| Length width height   | 4925x1960x1735                                      | 4925x1960x1735                                      |
| Wheelbase(mm)         | 2920                                                | 2920                                                |
| Motor                 | Range extender 408 hp                               | Range extender 408 hp                               |
| Body structure        | 5-door, 5-seater SUV                                | 5-door, 5-seater SUV                                |
| Energy type           | Range extender                                      | Range extender                                      |
| Type of gearbox       | Single-speed gearbox for electric                   | Single-speed gearbox for electric                   |
| Maximum power(kW)     | 300(408Ps)                                          | 300(408Ps)                                          |
| Maximum torque(N·m)   | 529                                                 | 529                                                 |
| Maximum speed (km/h)  | 180                                                 | 180                                                 |
| Charging time (hours) | Fast charging of 0.33 hours Slow charge for 6 hours | Fast charging of 0.33 hours Slow charge for 6 hours |
| Drive method          | Dual-motor four-wheel drive                         | Dual-motor four-wheel drive                         |
| Sunroof type          | The panoramic sunroof cannot be                     | The panoramic sunroof cannot be                     |
| Seat material         | dermis                                              | dermis                                              |
| Dipped beam           | LED                                                 | LED                                                 |
| Center display size   | 15.7                                                | 15.7                                                |