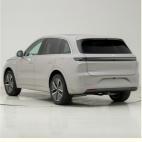

### **Product Specification**

Product Name: LIXIANG L6Body Structure: 5-door 5-seat SUV

Energy Type: Hybrid
Max Speed: 180 Km/h
Maximum Power: 300(408Ps)
Maximum Torque(Nm): 529N.m

• Charging Time: Fast 0.33 Hours, Slow 6 Hours

## **Products Description**

The Lixiang "L6"

| Item                  | Ideal L6 2024 Pro Edition                           | Ideal L6 2024 Max Edition                           |
|-----------------------|-----------------------------------------------------|-----------------------------------------------------|
| Manufacturers         | LI car                                              | LI car                                              |
| Length width height   | 4925x1960x1735                                      | 4925x1960x1735                                      |
| Wheelbase(mm)         | 2920                                                | 2920                                                |
| Motor                 | Range extender 408 hp                               | Range extender 408 hp                               |
| Body structure        | 5-door, 5-seater SUV                                | 5-door, 5-seater SUV                                |
| Energy type           | Range extender                                      | Range extender                                      |
| Type of gearbox       | Single-speed gearbox for electric                   | Single-speed gearbox for electric                   |
| Maximum power(kW)     | 300(408Ps)                                          | 300(408Ps)                                          |
| Maximum torque(N·m)   | 529                                                 | 529                                                 |
| Maximum speed (km/h)  | 180                                                 | 180                                                 |
| Charging time (hours) | Fast charging of 0.33 hours Slow charge for 6 hours | Fast charging of 0.33 hours Slow charge for 6 hours |
| Drive method          | Dual-motor four-wheel drive                         | Dual-motor four-wheel drive                         |
| Sunroof type          | The panoramic sunroof cannot be                     | The panoramic sunroof cannot be                     |
| Seat material         | dermis                                              | dermis                                              |
| Dipped beam           | LED                                                 | LED                                                 |
| Center display size   | 15.7                                                | 15.7                                                |