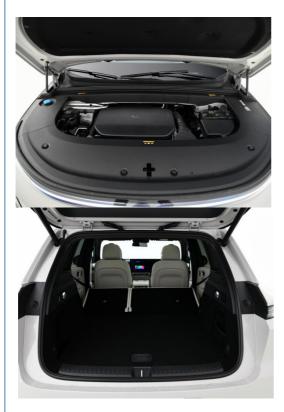

## **Products Description**

The Lixiang "L6"

| Item                  | Ideal L6 2024 Pro Edition                           | Ideal L6 2024 Max Edition                           |
|-----------------------|-----------------------------------------------------|-----------------------------------------------------|
| Manufacturers         | LI car                                              | LI car                                              |
| Length width height   | 4925x1960x1735                                      | 4925x1960x1735                                      |
| Wheelbase(mm)         | 2920                                                | 2920                                                |
| Motor                 | Range extender 408 hp                               | Range extender 408 hp                               |
| Body structure        | 5-door, 5-seater SUV                                | 5-door, 5-seater SUV                                |
| Energy type           | Range extender                                      | Range extender                                      |
| Type of gearbox       | Single-speed gearbox for electric                   | Single-speed gearbox for electric                   |
| Maximum power(kW)     | 300(408Ps)                                          | 300(408Ps)                                          |
| Maximum torque(N·m)   | 529                                                 | 529                                                 |
| Maximum speed (km/h)  | 180                                                 | 180                                                 |
| Charging time (hours) | Fast charging of 0.33 hours Slow charge for 6 hours | Fast charging of 0.33 hours Slow charge for 6 hours |
| Drive method          | Dual-motor four-wheel drive                         | Dual-motor four-wheel drive                         |
| Sunroof type          | The panoramic sunroof cannot be                     | The panoramic sunroof cannot be                     |
| Seat material         | dermis                                              | dermis                                              |
| Dipped beam           | LED                                                 | LED                                                 |
| Center display size   | 15.7                                                | 15.7                                                |