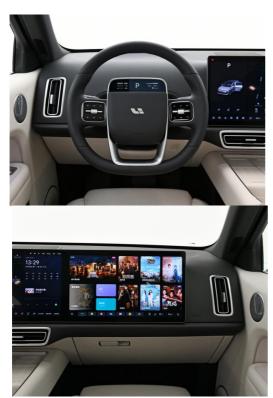

## **Products Description**

The Lixiang "L6"

| Item                  | Ideal L6 2024 Pro Edition                           | Ideal L6 2024 Max Edition                           |
|-----------------------|-----------------------------------------------------|-----------------------------------------------------|
| Manufacturers         | LI car                                              | LI car                                              |
| Length width height   | 4925x1960x1735                                      | 4925x1960x1735                                      |
| Wheelbase(mm)         | 2920                                                | 2920                                                |
| Motor                 | Range extender 408 hp                               | Range extender 408 hp                               |
| Body structure        | 5-door, 5-seater SUV                                | 5-door, 5-seater SUV                                |
| Energy type           | Range extender                                      | Range extender                                      |
| Type of gearbox       | Single-speed gearbox for electric                   | Single-speed gearbox for electric                   |
| Maximum power(kW)     | 300(408Ps)                                          | 300(408Ps)                                          |
| Maximum torque(N·m)   | 529                                                 | 529                                                 |
| Maximum speed (km/h)  | 180                                                 | 180                                                 |
| Charging time (hours) | Fast charging of 0.33 hours Slow charge for 6 hours | Fast charging of 0.33 hours Slow charge for 6 hours |
| Drive method          | Dual-motor four-wheel drive                         | Dual-motor four-wheel drive                         |
| Sunroof type          | The panoramic sunroof cannot be                     | The panoramic sunroof cannot be                     |
| Seat material         | dermis                                              | dermis                                              |
| Dipped beam           | LED                                                 | LED                                                 |
| Center display size   | 15.7                                                | 15.7                                                |