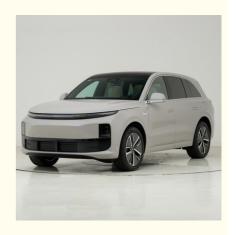

## **Products Description**

The Lixiang "L6"

| Item                  | Ideal L6 2024 Pro Edition                           | Ideal L6 2024 Max Edition                           |
|-----------------------|-----------------------------------------------------|-----------------------------------------------------|
| Manufacturers         | LI car                                              | LI car                                              |
| Length width height   | 4925x1960x1735                                      | 4925x1960x1735                                      |
| Wheelbase(mm)         | 2920                                                | 2920                                                |
| Motor                 | Range extender 408 hp                               | Range extender 408 hp                               |
| Body structure        | 5-door, 5-seater SUV                                | 5-door, 5-seater SUV                                |
| Energy type           | Range extender                                      | Range extender                                      |
| Type of gearbox       | Single-speed gearbox for electric                   | Single-speed gearbox for electric                   |
| Maximum power(kW)     | 300(408Ps)                                          | 300(408Ps)                                          |
| Maximum torque(N·m)   | 529                                                 | 529                                                 |
| Maximum speed (km/h)  | 180                                                 | 180                                                 |
| Charging time (hours) | Fast charging of 0.33 hours Slow charge for 6 hours | Fast charging of 0.33 hours Slow charge for 6 hours |
| Drive method          | Dual-motor four-wheel drive                         | Dual-motor four-wheel drive                         |
| Sunroof type          | The panoramic sunroof cannot be                     | The panoramic sunroof cannot be                     |
| Seat material         | dermis                                              | dermis                                              |
| Dipped beam           | LED                                                 | LED                                                 |
| Center display size   | 15.7                                                | 15.7                                                |