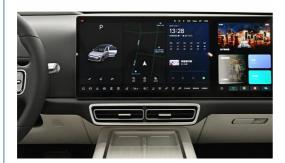

## **Products Description**

The Lixiang "L6"

| Item                  | Ideal L6 2024 Pro Edition                           | Ideal L6 2024 Max Edition                           |
|-----------------------|-----------------------------------------------------|-----------------------------------------------------|
| Manufacturers         | LI car                                              | LI car                                              |
| Length width height   | 4925x1960x1735                                      | 4925x1960x1735                                      |
| Wheelbase(mm)         | 2920                                                | 2920                                                |
| Motor                 | Range extender 408 hp                               | Range extender 408 hp                               |
| Body structure        | 5-door, 5-seater SUV                                | 5-door, 5-seater SUV                                |
| Energy type           | Range extender                                      | Range extender                                      |
| Type of gearbox       | Single-speed gearbox for electric                   | Single-speed gearbox for electric                   |
| Maximum power(kW)     | 300(408Ps)                                          | 300(408Ps)                                          |
| Maximum torque(N·m)   | 529                                                 | 529                                                 |
| Maximum speed (km/h)  | 180                                                 | 180                                                 |
| Charging time (hours) | Fast charging of 0.33 hours Slow charge for 6 hours | Fast charging of 0.33 hours Slow charge for 6 hours |
| Drive method          | Dual-motor four-wheel drive                         | Dual-motor four-wheel drive                         |
| Sunroof type          | The panoramic sunroof cannot be                     | The panoramic sunroof cannot be                     |
| Seat material         | dermis                                              | dermis                                              |
| Dipped beam           | LED                                                 | LED                                                 |
| Center display size   | 15.7                                                | 15.7                                                |