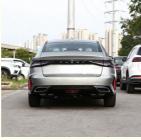

#### **Basic Information**

Place of Origin: China
Brand Name: Chery
Model Number: ARRIZO8
Minimum Order Quantity: 1 Piece

Price: US\$18000~19000/Piece
Payment Terms: T/T, Western Union



#### **Product Specification**

Condition: New
Steering: Left
Year: 2023
Place Of Origin: China
Engine Type: Turbo
Displacement: 1.5L

Body Structure: 5-door 5-seater Sedan

• Wheelbase: 2860mm

• Highlight: ARRIZO8 Chery Car, AWD Chery Car,

Manual chery arrizo8



#### More Images





# **Products Description**



**CHERY arrizo8** 

# **Details Images**













# **Product Paramenters**

| Length, Width, Height | 4780×1843×1469 |
|-----------------------|----------------|
| Wheel specification   | 225/45R18      |
| Max power(kW)         | 145            |
| Maximum Torque(n·M)   | 290            |
| Driving Range(km)     | 420            |

# Manufacturing Technique



High-definition image



High battery life



New technology



Even harder

- 1. Enhanced affordability: Offering you automotive products that are more cost-effective.
- 2. Expanded range of models: Providing adiverse selection of models for your consideration.
- 3. *Expert team*: Addressing any uncertainties you may have during the car purchasing process, assisting you in making

well-informed