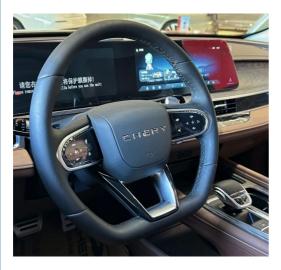

#### **Basic Information**

Place of Origin: China
Brand Name: Chery
Model Number: ARRIZO8
Minimum Order Quantity: 1 Piece

Price: US\$18000~19000/Piece
Payment Terms: T/T, Western Union



#### **Product Specification**

Condition: New
Steering: Left
Year: 2023
Place Of Origin: China
Engine Type: Turbo
Displacement: 1.5L

Body Structure: 5-door 5-seater Sedan

• Wheelbase: 2860mm

• Highlight: ARRIZO8 Chery Car, AWD Chery Car,

Manual chery arrizo8



#### More Images





# **Products Description**



**CHERY arrizo8** 

# **Details Images**













# **Product Paramenters**

| Length, Width, Height | 4780×1843×1469 |
|-----------------------|----------------|
| Wheel specification   | 225/45R18      |
| Max power(kW)         | 145            |
| Maximum Torque(n·M)   | 290            |
| Driving Range(km)     | 420            |

# Manufacturing Technique



High-definition image



High battery life



New technology



Even harder

- 1. Enhanced affordability: Offering you automotive products that are more cost-effective.
- 2. Expanded range of models: Providing adiverse selection of models for your consideration.
- 3. *Expert team*: Addressing any uncertainties you may have during the car purchasing process, assisting you in making

well-informed decisions.

4. *Comprehensive after-sales support*: Delivering professional custom