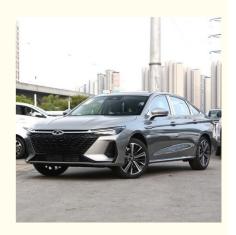

#### **Basic Information**

Place of Origin: China
Brand Name: Chery
Model Number: ARRIZO8
Minimum Order Quantity: 1 Piece

Price: US\$18000~19000/Piece
Payment Terms: T/T, Western Union



#### **Product Specification**

Condition: New
Steering: Left
Year: 2023
Place Of Origin: China
Engine Type: Turbo
Displacement: 1.5L

Body Structure: 5-door 5-seater Sedan

• Wheelbase: 2860mm

• Highlight: ARRIZO8 Chery Car, AWD Chery Car,

Manual chery arrizo8



#### More Images





# **Products Description**



**CHERY arrizo8** 

# **Details Images**













# **Product Paramenters**

| Length, Width, Height | 4780×1843×1469 |
|-----------------------|----------------|
| Wheel specification   | 225/45R18      |
| Max power(kW)         | 145            |
| Maximum Torque(n·M)   | 290            |
| Driving Range(km)     | 420            |

# Manufacturing Technique



High-definition image



High battery life



New technology



Even harder

- 1. Enhanced affordability: Offe