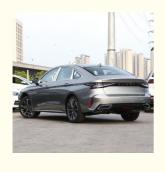

#### **Basic Information**

Place of Origin: China
Brand Name: Chery
Model Number: ARRIZO8
Minimum Order Quantity: 1 Piece

Price: US\$18000~19000/Piece
Payment Terms: T/T, Western Union



#### **Product Specification**

Condition: New
Steering: Left
Year: 2023
Place Of Origin: China
Engine Type: Turbo
Displacement: 1.5L

Body Structure: 5-door 5-seater Sedan

• Wheelbase: 2860mm

• Highlight: ARRIZO8 Chery Car, AWD Chery Car,

Manual chery arrizo8



#### More Images





# **Products Description**



**CHERY arrizo8** 

# **Details Images**













# **Product Paramenters**

| Length, Width, Height | 4780×1843×1469 |
|-----------------------|----------------|
| Wheel specification   | 225/45R18      |
| Max power(kW)         | 145            |
| Maximum Torque(n·M)   | 290            |
| Driving Range(km)     | 420            |

# Manufacturing Technique



High-definition image



High battery life



New technology



Even harder

- 1. Enhanced affordability: Offering you automotive products that are more cost-effective.
- 2. Expanded range of models: Providing adiverse selection of models for your consideration.
- 3. *Expert team*: Addressing any uncertainties you may have during the car purchasing process, assisting you in making

well-informe