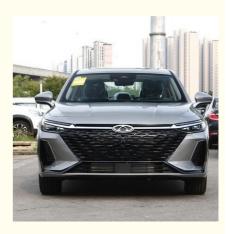

#### **Basic Information**

Place of Origin: China
Brand Name: Chery
Model Number: ARRIZO8
Minimum Order Quantity: 1 Piece

Price: US\$18000~19000/Piece
Payment Terms: T/T, Western Union



#### **Product Specification**

Condition: New
Steering: Left
Year: 2023
Place Of Origin: China
Engine Type: Turbo
Displacement: 1.5L

Body Structure: 5-door 5-seater Sedan

• Wheelbase: 2860mm

• Highlight: ARRIZO8 Chery Car, AWD Chery Car,

Manual chery arrizo8



#### More Images





# **Products Description**



**CHERY arrizo8** 

# **Details Images**













# **Product Paramenters**

| Length, Width, Height | 4780×1843×1469 |
|-----------------------|----------------|
| Wheel specification   | 225/45R18      |
| Max power(kW)         | 145            |
| Maximum Torque(n·M)   | 290            |
| Driving Range(km)     | 420            |

# Manufacturing Technique



High-definition image



High battery life



New technology



Even harder

- 1. Enhanced affordability: Offering you automotive products that are more cost-effective.
- 2. Expanded range of models: Providing adiverse selection of models for your consideration.
- 3. *Expert team*: Addressing any uncertainties you may have during the car purchasing process, assisting you in