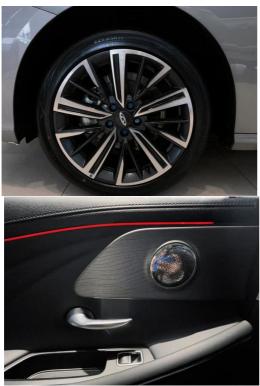

#### **Basic Information**

Place of Origin: China
Brand Name: Chery
Model Number: ARRIZO8
Minimum Order Quantity: 1 Piece

Price: US\$18000~19000/Piece
Payment Terms: T/T, Western Union



#### **Product Specification**

Condition: New
Steering: Left
Year: 2023
Place Of Origin: China
Engine Type: Turbo
Displacement: 1.5L

Body Structure: 5-door 5-seater Sedan

• Wheelbase: 2860mm

• Highlight: ARRIZO8 Chery Car, AWD Chery Car,

Manual chery arrizo8



#### More Images





# **Products Description**



**CHERY arrizo8** 

# **Details Images**













# **Product Paramenters**

| Length, Width, Height | 4780×1843×1469 |
|-----------------------|----------------|
| Wheel specification   | 225/45R18      |
| Max power(kW)         | 145            |
| Maximum Torque(n·M)   | 290            |
| Driving Range(km)     | 420            |

# Manufacturing Technique



High-definition image



High battery life



New technology



Even harder

- 1. Enhanced affordability: Offering you automotive products that are more cost-effective.
- 2. Expanded range of models: Providing adiverse selection of models for your consideration.
- 3. *Expert team*: Addressing any uncertainties you may have during the car purchasing process, assisting you in making

well-informed decisions.

4. *Comprehensive after-sales support*: Delivering professional customer