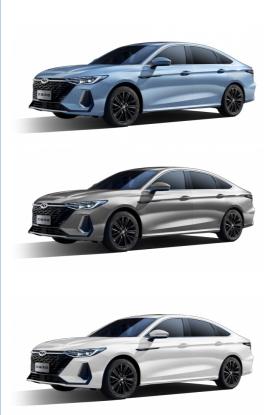

#### **Basic Information**

Place of Origin: China
Brand Name: Chery
Model Number: ARRIZO8
Minimum Order Quantity: 1 Piece

Price: US\$18000~19000/Piece
Payment Terms: T/T, Western Union



#### **Product Specification**

Condition: New
Steering: Left
Year: 2023
Place Of Origin: China
Engine Type: Turbo
Displacement: 1.5L

Body Structure: 5-door 5-seater Sedan

• Wheelbase: 2860mm

• Highlight: ARRIZO8 Chery Car, AWD Chery Car,

Manual chery arrizo8



#### More Images





# **Products Description**



**CHERY arrizo8** 

# **Details Images**













# **Product Paramenters**

| Length, Width, Height | 4780×1843×1469 |
|-----------------------|----------------|
| Wheel specification   | 225/45R18      |
| Max power(kW)         | 145            |
| Maximum Torque(n·M)   | 290            |
| Driving Range(km)     | 420            |

# Manufacturing Technique



High-definition image



High battery life



New technology



Even harder

- 1. Enhanced affordability: Offering you automotive products that are more cost-effective.
- 2. Expanded range of models: Providing adiverse selection of models for your consideration.
- 3. *Expert team*: Addressing any uncertainties you may have during the car purchasing process, assisting you in making

well-informed decisions.

4. *Comprehensive after-sales support*: Delivering professiona