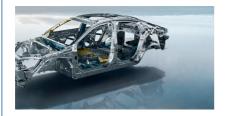

# **Product Paramenters**

| Length, Width, Height | 4780×1843×1469 |
|-----------------------|----------------|
| Wheel specification   | 225/45R18      |
| Max power(kW)         | 145            |
| Maximum Torque(n·M)   | 290            |
| Driving Range(km)     | 420            |