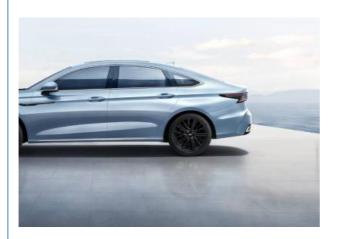

#### **Basic Information**

Place of Origin: China
Brand Name: Chery
Model Number: ARRIZO8
Minimum Order Quantity: 1 Piece

Price: US\$18000~19000/Piece
Payment Terms: T/T, Western Union



#### **Product Specification**

Condition: New
Steering: Left
Year: 2023
Place Of Origin: China
Engine Type: Turbo
Displacement: 1.5L

Body Structure: 5-door 5-seater Sedan

• Wheelbase: 2860mm

• Highlight: ARRIZO8 Chery Car, AWD Chery Car,

Manual chery arrizo8



#### More Images





# **Products Description**



**CHERY arrizo8** 

# **Details Images**













# **Product Paramenters**

| Length, Width, Height | 4780×1843×1469 |
|-----------------------|----------------|
| Wheel specification   | 225/45R18      |
| Max power(kW)         | 145            |
| Maximum Torque(n·M)   | 290            |
| Driving Range(km)     | 420            |

# Manufacturing Technique



High-definition image



High battery life



New technology



Even harder

- 1. Enhanced affordability: Offering you automotive products that are more cost-effective.
- 2. Expanded range of models: Providing adiverse selection of models for your consideration.
- 3. *Expert team*: Addressing any uncertainties you may have during the car purchasing process, assisting you in making

well-informed decisions.

4. *Comprehensive