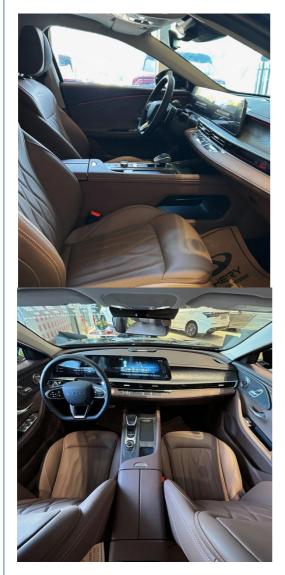

#### **Basic Information**

Place of Origin: China
Brand Name: Chery
Model Number: ARRIZO8
Minimum Order Quantity: 1 Piece

Price: US\$18000~19000/Piece
Payment Terms: T/T, Western Union



#### **Product Specification**

Condition: New
Steering: Left
Year: 2023
Place Of Origin: China
Engine Type: Turbo
Displacement: 1.5L

Body Structure: 5-door 5-seater Sedan

• Wheelbase: 2860mm

• Highlight: ARRIZO8 Chery Car, AWD Chery Car,

Manual chery arrizo8



#### More Images





# **Products Description**



**CHERY arrizo8** 

# **Details Images**













# **Product Paramenters**

| Length, Width, Height | 4780×1843×1469 |
|-----------------------|----------------|
| Wheel specification   | 225/45R18      |
| Max power(kW)         | 145            |
| Maximum Torque(n·M)   | 290            |
| Driving Range(km)     | 420            |

# Manufacturing Technique



High-definition image



High battery life



New technology



Even harder

- 1. Enhanced affordability: Offering you automotive products that are more cost-effective.
- 2. Expanded range of models: Providing adiverse selection of models for your consideration.
- 3. *Expert team*: Addressing any uncertainties you may have during the car purchasing process, assisting you in making

well-informed decisions.

4. *Comprehensive after-sales support*: Delivering professional cu