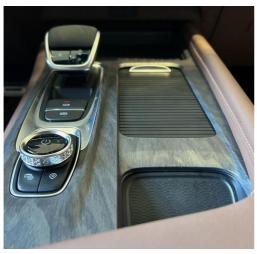

#### **Basic Information**

Place of Origin: China
Brand Name: Chery
Model Number: ARRIZO8
Minimum Order Quantity: 1 Piece

Price: US\$18000~19000/Piece
Payment Terms: T/T, Western Union



#### **Product Specification**

Condition: New
Steering: Left
Year: 2023
Place Of Origin: China
Engine Type: Turbo
Displacement: 1.5L

Body Structure: 5-door 5-seater Sedan

• Wheelbase: 2860mm

• Highlight: ARRIZO8 Chery Car, AWD Chery Car,

Manual chery arrizo8



#### More Images





# **Products Description**



**CHERY arrizo8** 

# **Details Images**













# **Product Paramenters**

| Length, Width, Height | 4780×1843×1469 |
|-----------------------|----------------|
| Wheel specification   | 225/45R18      |
| Max power(kW)         | 145            |
| Maximum Torque(n·M)   | 290            |
| Driving Range(km)     | 420            |

# Manufacturing Technique



High-definition image



High battery life



New technology



Even harder

- 1. Enhanced affordability: Offering you automotive products that are more cost-effective.
- 2. Expanded range of models: Providing adiverse selection of models for your consideration.
- 3. *Expert team*: Addressing any uncertainties you may have during the car purchasing process, assisting you in making

well-informed decisions.

4. *Comprehensive after-sales support*: Delivering professional cust