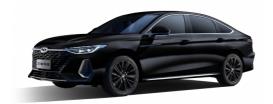

#### **Basic Information**

Place of Origin: China
Brand Name: Chery
Model Number: ARRIZO8
Minimum Order Quantity: 1 Piece

Price: US\$18000~19000/Piece
Payment Terms: T/T, Western Union



#### **Product Specification**

Condition: New
Steering: Left
Year: 2023
Place Of Origin: China
Engine Type: Turbo
Displacement: 1.5L

Body Structure: 5-door 5-seater Sedan

• Wheelbase: 2860mm

• Highlight: ARRIZO8 Chery Car, AWD Chery Car,

Manual chery arrizo8



#### More Images





# **Products Description**



**CHERY arrizo8** 

# **Details Images**













# **Product Paramenters**

| Length, Width, Height | 4780×1843×1469 |
|-----------------------|----------------|
| Wheel specification   | 225/45R18      |
| Max power(kW)         | 145            |
| Maximum Torque(n·M)   | 290            |
| Driving Range(km)     | 420            |

# Manufacturing Technique



High-definition image



High battery life



New technology



Even harder

- 1. Enhanced affordability: Offering you automotive products that are more cost-effective.
- 2. Expanded range of models: Providing adiverse selection of models for your consideration.
- 3. *Expert team*: Addressing any uncertainties you may have during the car purchasing process, assisting you in making

well-informed decisions.

4. *Comprehensive after-sales support*: Delivering professional